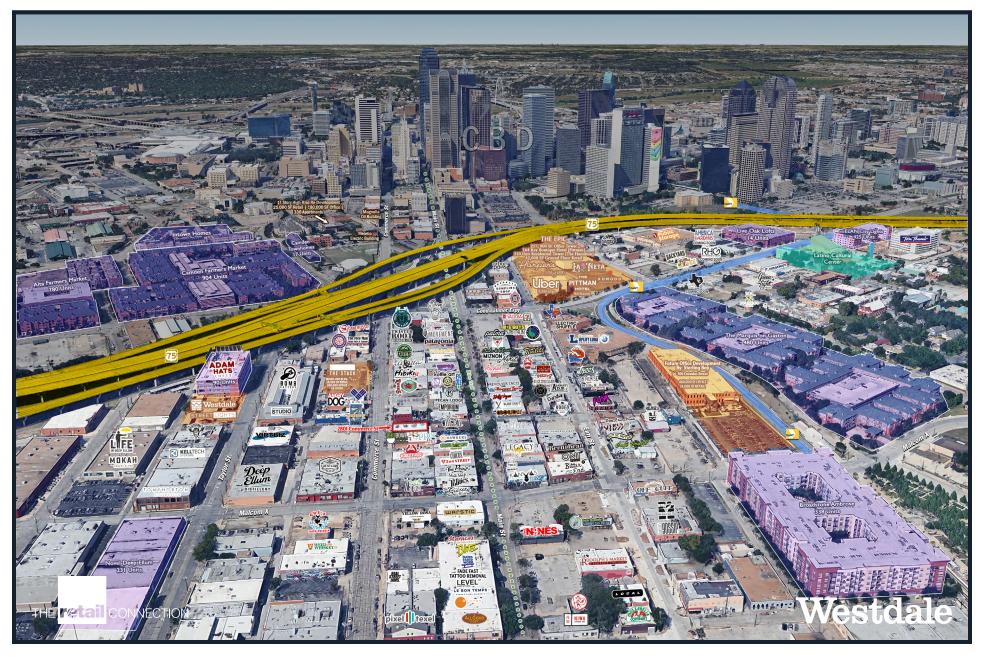

#### **Details:**

Size: 3,250 SF Lease Rates: Please call NNN: \$10.00 PSF

#### **Traffic Counts:**

**Commerce Street:** 4,472 VPD **US-75:** 179,796 VPD Second generation bar/restaurant space located in prime location on Commerce Street, which is one of the major thoroughfares in Deep Ellum.

SMILE

TOU'RE OI





Chicago Italian

Demographics and Area Retailers

#### **Area Retailers: 3-Mile Radius:** ANGRY rwisted DOG **BURGER CO**<sup>®</sup> 177,813 97,258 Population Households EST. 1963 PUNCHBOWL ADAIR'S SALOON DEEP ELLUM TX FOOD SOCIAL DRINK BOM CANEROSSO 309,341 \$130,817 Davtime Population RuinS $(\mathbf{P})$ (Ť) HAWKERS PECAN LODGE 34.9 64.6% DEEP ELLUMI TEXAS **College Educated** Median Age Westdale THE retail CONNECTION

Trade Area Aerial



**Oblique** Aerial



Zoom Aerial



Photos of the space







# Incising Inconnector

### **Shelley Taylor**

214,572.8423 staylor@theretailconnection.net

#### Matthew Zimmerman

214.704.1916 mzimmerman@theretailconnection.net

#### **Hudson Hefner**

214.572.8442 Ihhefner@theretailconnection.net