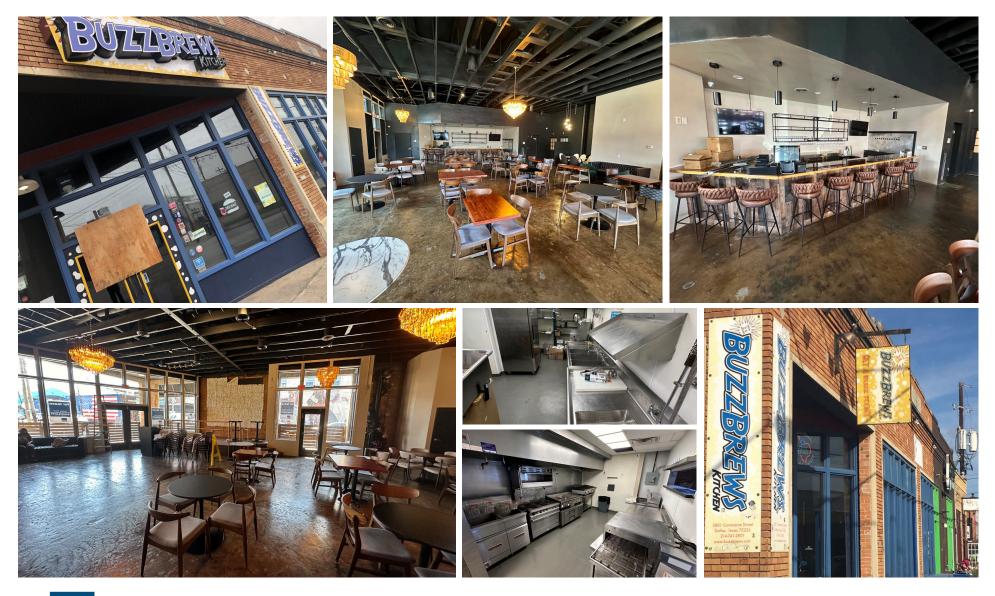

,250 SF Lease Rates: Please call NNN: \$10.00 PSF

#### **Traffic Counts:**

**Commerce Street:** 4,472 VPD **US-75:** 179,796 VPD Second generation bar/restaurant space located in prime location on Commerce Street, which is one of the major thoroughfares in Deep Ellum.

SMILE

TOU'RE OI





Chicago Italian

Demographics and Area Retailers

#### **Area Retailers: 3-Mile Radius:** ANGRY rwisted DOG **BURGER CO**<sup>®</sup> 177,813 97,258 Population Households EST. 1963 PUNCHBOWL ADAIR'S SALOON DEEP ELLUM TX FOOD SOCIAL DRINK BOM CANEROSSO 309,341 \$130,817 Davtime Population RuinS $(\mathbf{P})$ (Ť) HAWKERS PECAN LODGE 34.9 64.6% DEEP ELLUMI TEXAS **College Educated** Median Age Westdale THE retail CONNECTION

Trade Area Aerial



**Oblique** Aerial



Zoom Aerial



Photos of the space







# Incising Inconnector

### **Shelley Taylor**

214,572.8423 staylor@theretailconnection.net

#### Matthew Zimmerman

214.704.1916 mzimmerman@theretailconnection.net

#### **Hudson Hefner**

214.572.8442 Ihhefner@theretailconnection.net