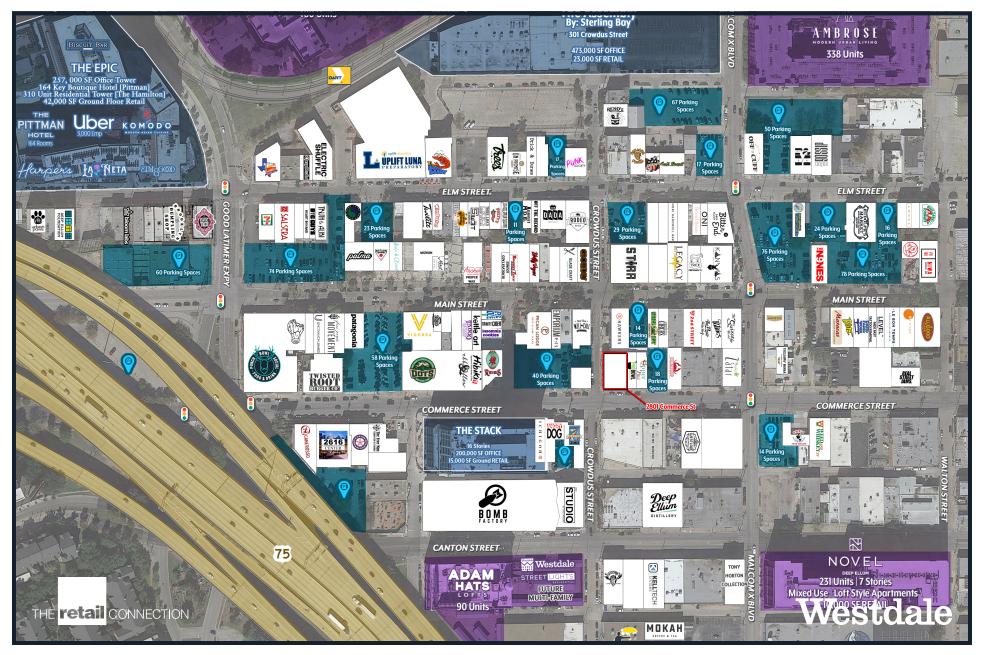

# **Details:**

Size: 3,250 SF Lease Rates: Please call NNN: \$10.00 PSF

#### **Traffic Counts:**

**Commerce Street:** 4,472 VPD **US-75:** 179,796 VPD Second generation bar/restaurant space located in prime location on Commerce Street, which is one of the major thoroughfares in Deep Ellum.

SMILE

TOU'RE OI





Chicago Italian

Demographics and Area Retailers

#### **Area Retailers: 3-Mile Radius:** ANGRY rwisted DOG **BURGER CO**<sup>®</sup> 177,813 97,258 Population Households EST. 1963 PUNCHBOWL ADAIR'S SALOON DEEP ELLUM TX FOOD SOCIAL DRINK BOM CANEROSSO 309,341 \$130,817 Davtime Population RuinS $(\mathbf{P})$ (Ť) HAWKERS PECAN LODGE 34.9 64.6% DEEP ELLUMI TEXAS **College Educated** Median Age Westdale THE retail CONNECTION

Trade Area Aerial



**Oblique** Aerial



Zoom Aerial



Photos of the space







# Incising Inconnector

### **Shelley Taylor**

214,572.8423 staylor@theretailconnection.net

#### Matthew Zimmerman

214.704.1916 mzimmerman@theretailconnection.net

#### **Hudson Hefner**

214.572.8442 Ihhefner@theretailconnection.net