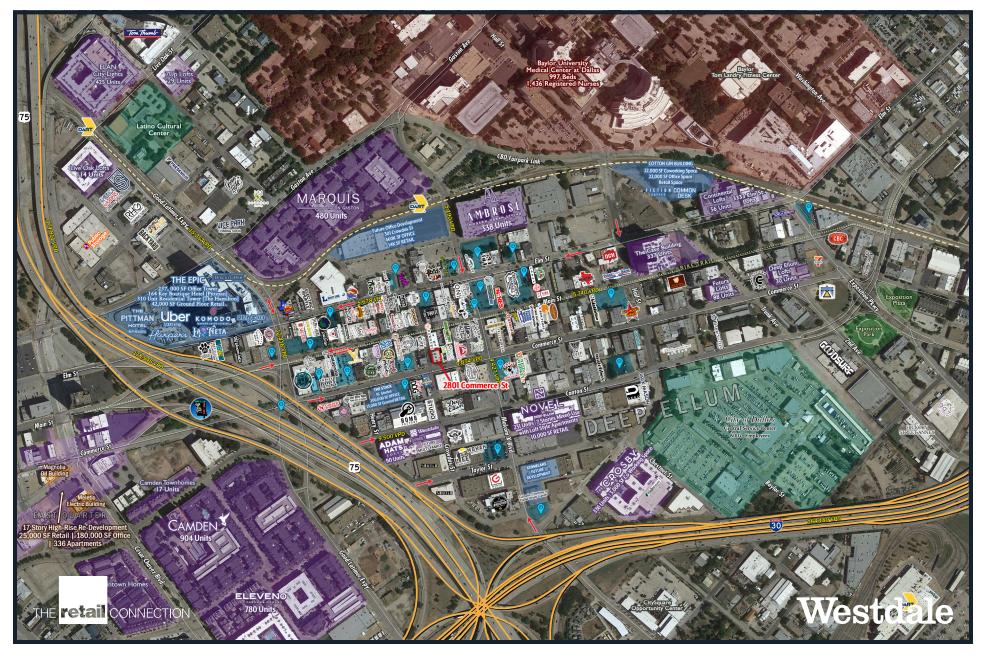

#### **Details:**

Size: 3,250 SF Lease Rates: Please call NNN: \$10.00 PSF

#### **Traffic Counts:**

**Commerce Street:** 4,472 VPD **US-75:** 179,796 VPD Second generation bar/restaurant space located in prime location on Commerce Street, which is one of the major thoroughfares in Deep Ellum.

SMILE

TOU'RE OI





Chicago Italian

Demographics and Area Retailers

#### **Area Retailers: 3-Mile Radius:** ANGRY rwisted DOG **BURGER CO**<sup>®</sup> 177,813 97,258 Population Households EST. 1963 PUNCHBOWL ADAIR'S SALOON DEEP ELLUM TX FOOD SOCIAL DRINK BOM CANEROSSO 309,341 \$130,817 Davtime Population RuinS $(\mathbf{P})$ (Ť) HAWKERS PECAN LODGE 34.9 64.6% DEEP ELLUMI TEXAS **College Educated** Median Age Westdale THE retail CONNECTION

Trade Area Aerial



**Oblique** Aerial



Zoom Aerial



Photos of the space







# Incising Inconnector

### **Shelley Taylor**

214,572.8423 staylor@theretailconnection.net

#### Matthew Zimmerman

214.704.1916 mzimmerman@theretailconnection.net

#### **Hudson Hefner**

214.572.8442 Ihhefner@theretailconnection.net