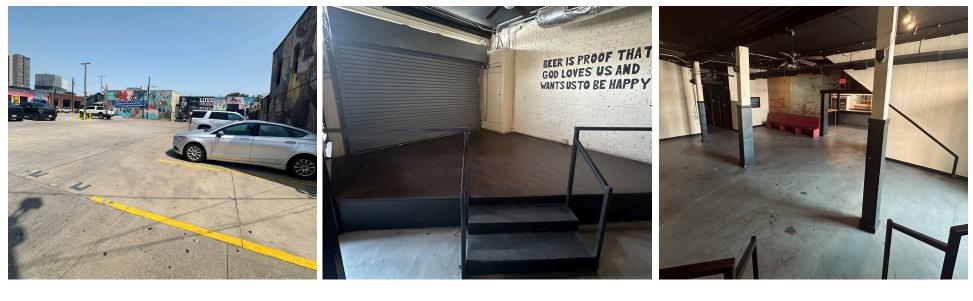

Westdale

THE **retail** CONNECTION

Trade Area Aerial

**Oblique** Aerial

Zoom Aerial

Photos of the space

#### **Traffic Counts:**

**Commerce Street:** 4,472 VPD **US-75:** 179,796 VPD Second generation bar/restaurant space located on the hard corner of Commerce Street and S Crowdus Street, in the heart of Deep Ellum.