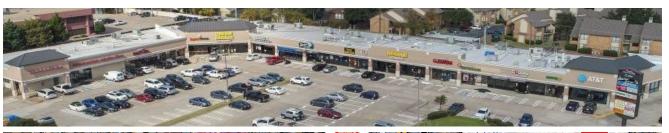

## PRESTON SUMMERSIDE DALLAS, TX | NWC PRESTON ROAD AND SUMMERSIDE DRIVE

Neighborhood center

1 MILE 3 MILE 5 MILE **DEMOGRAPHICS:** 

2024 Population 12,888 142,544 386,649 202,411 2024 Daytime Population 18.844 530.089 2024 Total Households 6,078 67,407 170,536 2024 Average HH Income \$172,143 \$130,165 \$129,264 TRAFFIC COUNTS:

Preston Road: 49.223 VPD

CENTER SIZE: 47,106 SF

**AVAILABILITY:** 

2,647 SF | 2ND GEN - FITNESS 2,500 SF | 2<sup>ND</sup> GEN - SHOP SPACE

FOR LEASE:

PLEASE CALL FOR DETAILS

**ESTIMATED NNN: \$7.25 PSF** 

FOR MORE INFORMATION, PLEASE CONTACT: