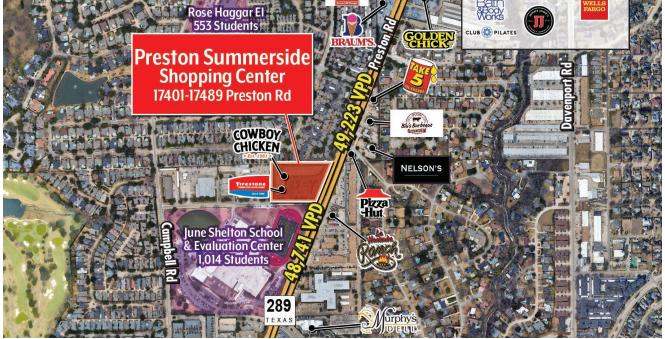

## PRESTON SUMMERSIDE DALLAS, TX | NWC PRESTON ROAD AND SUMMERSIDE DRIVE

Neighborhood center

1 MILE 3 MILE 5 MILE **DEMOGRAPHICS:** 

2024 Population 12,888 142,544 386,649 202,411 2024 Daytime Population 18.844 530.089 2024 Total Households 6,078 67,407 170,536 2024 Average HH Income \$172,143 \$130,165 \$129,264 TRAFFIC COUNTS:

Preston Road: 49.223 VPD

CENTER SIZE: 47,106 SF

**AVAILABILITY:** 

2,647 SF | 2ND GEN - FITNESS 2,500 SF | 2<sup>ND</sup> GEN - SHOP SPACE

FOR LEASE:

PLEASE CALL FOR DETAILS

**ESTIMATED NNN: \$7.25 PSF** 

FOR MORE INFORMATION, PLEASE CONTACT: