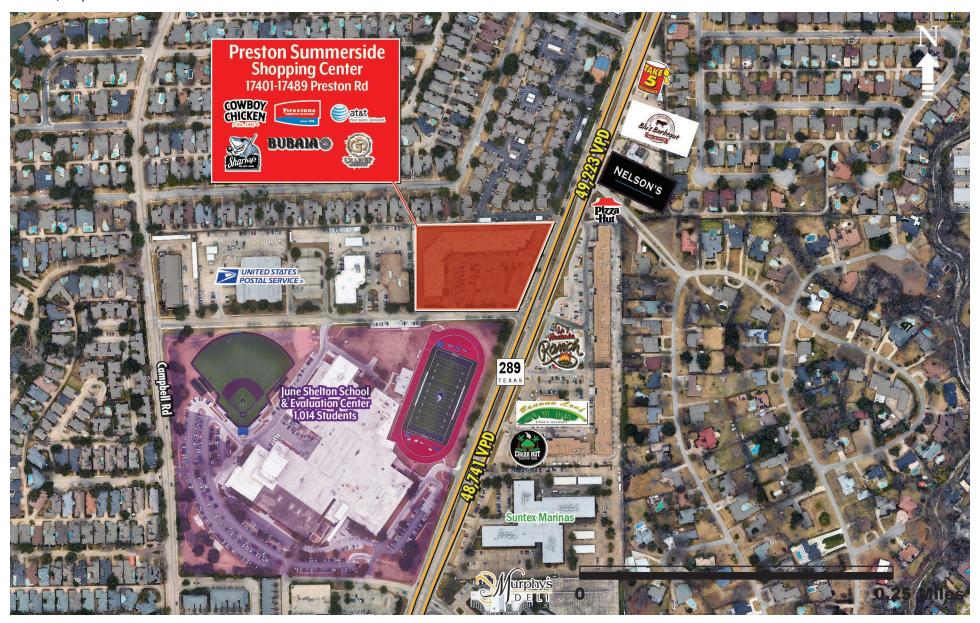

# PRESTON SUMMERSIDE DALLAS, TX | NWC PRESTON ROAD AND SUMMERSIDE DRIVE

### PRESTON SUMMERSIDE

DALLAS, TX | NWC PRESTON ROAD AND SUMMERSIDE DRIVE

| Available Space                                                                                                                                                                          |                                                                                                                                                          |                                                         |                                                                                                                                                                                                                                                                                                                                                                                                                                                                                                                                                                                                                                                                                                                                                                                                                                                                                                                                                                                                                                                                                                                                                                                                                                                                                                                                                                                                                                                                                                                                                                                                                                                                                                                                                                                                                                                                                                                                                                                                                                                                                                                                |                                                 |                       |             |               |
|------------------------------------------------------------------------------------------------------------------------------------------------------------------------------------------|----------------------------------------------------------------------------------------------------------------------------------------------------------|---------------------------------------------------------|--------------------------------------------------------------------------------------------------------------------------------------------------------------------------------------------------------------------------------------------------------------------------------------------------------------------------------------------------------------------------------------------------------------------------------------------------------------------------------------------------------------------------------------------------------------------------------------------------------------------------------------------------------------------------------------------------------------------------------------------------------------------------------------------------------------------------------------------------------------------------------------------------------------------------------------------------------------------------------------------------------------------------------------------------------------------------------------------------------------------------------------------------------------------------------------------------------------------------------------------------------------------------------------------------------------------------------------------------------------------------------------------------------------------------------------------------------------------------------------------------------------------------------------------------------------------------------------------------------------------------------------------------------------------------------------------------------------------------------------------------------------------------------------------------------------------------------------------------------------------------------------------------------------------------------------------------------------------------------------------------------------------------------------------------------------------------------------------------------------------------------|-------------------------------------------------|-----------------------|-------------|---------------|
| Suite 17423<br>Suite 17435                                                                                                                                                               |                                                                                                                                                          | 2,500 sf<br>2,647 sf                                    |                                                                                                                                                                                                                                                                                                                                                                                                                                                                                                                                                                                                                                                                                                                                                                                                                                                                                                                                                                                                                                                                                                                                                                                                                                                                                                                                                                                                                                                                                                                                                                                                                                                                                                                                                                                                                                                                                                                                                                                                                                                                                                                                |                                                 |                       |             | Pizza<br>Hut  |
| Current Tenants  Firestone Sky Nails GoGo Girl Cowboy Chicken Gravity Tex Mex Sharky's Jaram's Dounuts Ella's Hair Salon Pennies from Heaven Dentist The Nook Spa Bubula Restaurant AT&T | 6,400 sf<br>1,600 sf<br>2,000 sf<br>2,000 sf<br>6,369 sf<br>6,000 sf<br>1,000 sf<br>1,200 sf<br>3,813 sf<br>1,600 sf<br>2,017 sf<br>4,484 sf<br>3,276 sf | 2,647 SF 2,500 SF GoGo Girl Nail Salon  FIPE STORE  SUM | Gravity Bar & Grill Shark Side All Shark Side All Shark Shar | From Heaven  From Heaven  Dentist  The Nook Spa | PRESTOW RD 50,008 VPD |             | THE PIZZA GUY |
|                                                                                                                                                                                          |                                                                                                                                                          |                                                         |                                                                                                                                                                                                                                                                                                                                                                                                                                                                                                                                                                                                                                                                                                                                                                                                                                                                                                                                                                                                                                                                                                                                                                                                                                                                                                                                                                                                                                                                                                                                                                                                                                                                                                                                                                                                                                                                                                                                                                                                                                                                                                                                |                                                 | # MEXICAN             | Ch UISINE * |               |