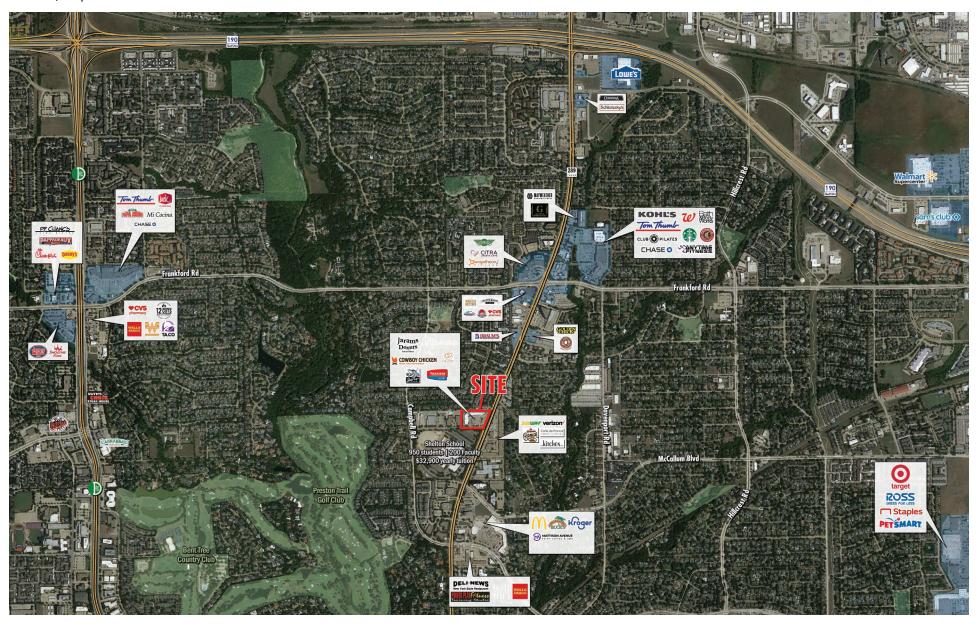

## PRESTON SUMMERSIDE DALLAS, TX | NWC PRESTON ROAD AND SUMMERSIDE DRIVE

Neighborhood center

1 MILE 3 MILE 5 MILE **DEMOGRAPHICS:** 

2024 Population 12,888 142,544 386,649 202,411 2024 Daytime Population 18.844 530.089 2024 Total Households 6,078 67,407 170,536 2024 Average HH Income \$172,143 \$130,165 \$129,264 TRAFFIC COUNTS:

Preston Road: 49.223 VPD

CENTER SIZE: 47,106 SF

**AVAILABILITY:** 

2,647 SF | 2ND GEN - FITNESS 2,500 SF | 2<sup>ND</sup> GEN - SHOP SPACE

FOR LEASE:

PLEASE CALL FOR DETAILS

**ESTIMATED NNN: \$7.25 PSF** 

FOR MORE INFORMATION, PLEASE CONTACT: