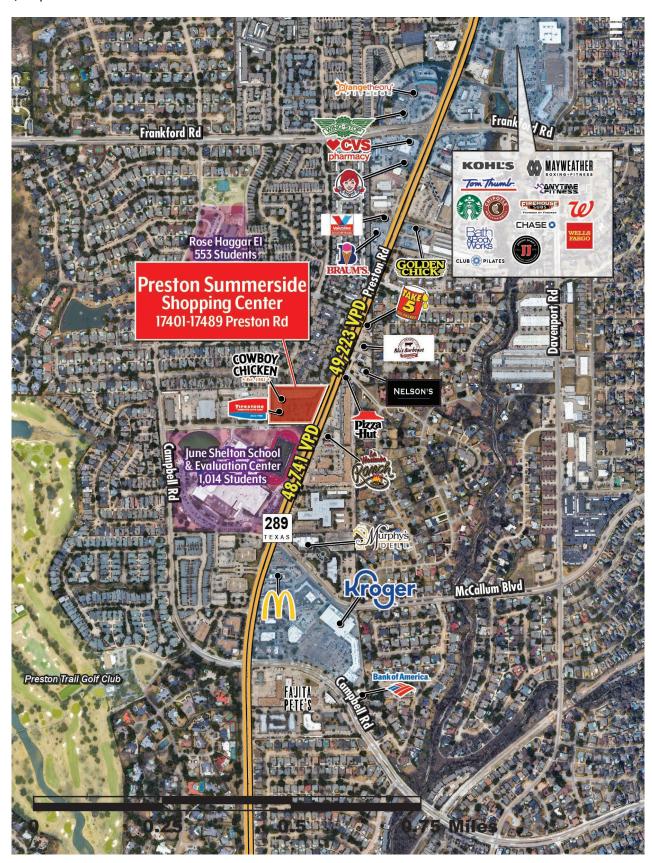

## PRESTON SUMMERSIDE DALLAS, TX | NWC PRESTON ROAD AND SUMMERSIDE DRIVE

Neighborhood center

1 MILE 3 MILE 5 MILE **DEMOGRAPHICS:** 

2024 Population 12,888 142,544 386,649 202,411 2024 Daytime Population 18.844 530.089 2024 Total Households 6,078 67,407 170,536 2024 Average HH Income \$172,143 \$130,165 \$129,264 TRAFFIC COUNTS:

Preston Road: 49.223 VPD

CENTER SIZE: 47,106 SF

**AVAILABILITY:** 

2,647 SF | 2ND GEN - FITNESS 2,500 SF | 2<sup>ND</sup> GEN - SHOP SPACE

FOR LEASE:

PLEASE CALL FOR DETAILS

**ESTIMATED NNN: \$7.25 PSF** 

FOR MORE INFORMATION, PLEASE CONTACT: