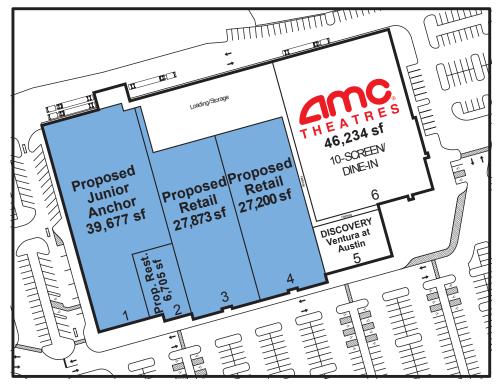

## MULTI-TENANT CONCEPT

| 1. | Proposed Junior Anchor (80'-1.5" x 323'-7" irr.) | 39,677 SF |
|----|--------------------------------------------------|-----------|
| 2. | Proposed Restaurant (62'-6" x 110'-6" irr.)      | 6,705 SF  |
| 3. | Proposed Retail<br>(105'-3" x 259')              | 27,873 SF |
| 4. | Proposed Retail<br>(105'-3" x 259')              | 27,200 SF |
| 5. | Discovery Ventura at Austin                      | 7,700 SF  |
| 6. | AMC Theatres<br>10-screen/dine-in                | 46,234 SF |