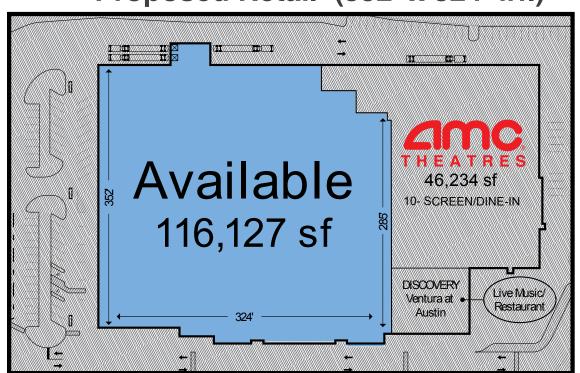

Former Sears Grand to be redeveloped for either single box or multi-tenant JOIN
AMC Theatres
& Discovery
Ventura at
Austin

Adjacent to Shops at Tech Ridge



## SINGLE BOX CONCEPT

Proposed Retail (352' x 324' irr.)



## MULTI-TENANT CONCEPT



| 1. | Proposed Junior Anchor (80'-1.5" x 323'-7" irr.) | 39,677 SF |
|----|--------------------------------------------------|-----------|
| 2. | Proposed Restaurant (62'-6" x 110'-6" irr.)      | 6,705 SF  |
| 3. | Proposed Retail<br>(105'-3" x 259')              | 27,873 SF |
| 4. | Proposed Retail<br>(105'-3" x 259')              | 27,200 SF |
| 5. | Discovery Ventura at Austin                      | 7,700 SF  |
| 6. | AMC Theatres<br>10-screen/dine-in                | 46,234 SF |