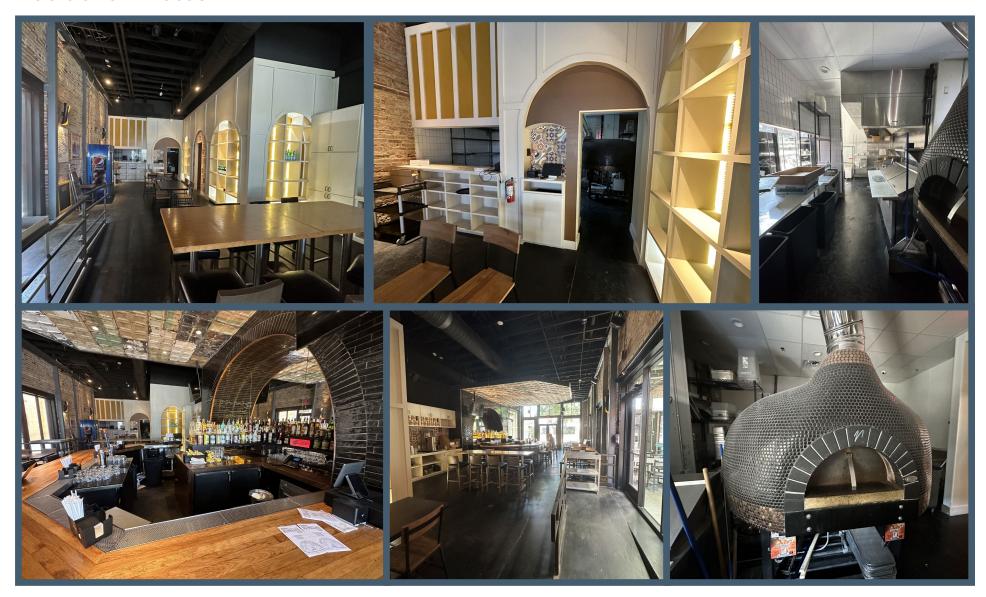

Second generation restaurant space located in the 2800 Block of Elm Street, which is one of the major thoroughfares in Deep Ellum.





Demographics and Area Retailers





**172,757**Population



93,046 Households



297,718

Daytime Population



\$119,325 Average HHI



34.8 Median Age



72%
College Educated

### **Area Retailers:**



























Trade Area Aerial



Oblique Aerial



**Zoom Aerial** 



Site Plan

### **Elm Street**



**Main Street** 





Additional Photos





### **Shelley Taylor**

214.572.8423 staylor@theretailconnection.net

### **Matthew Zimmerman**

214.704.1916

mzimmerman@theretailconnection.net

THE relation

Westdale