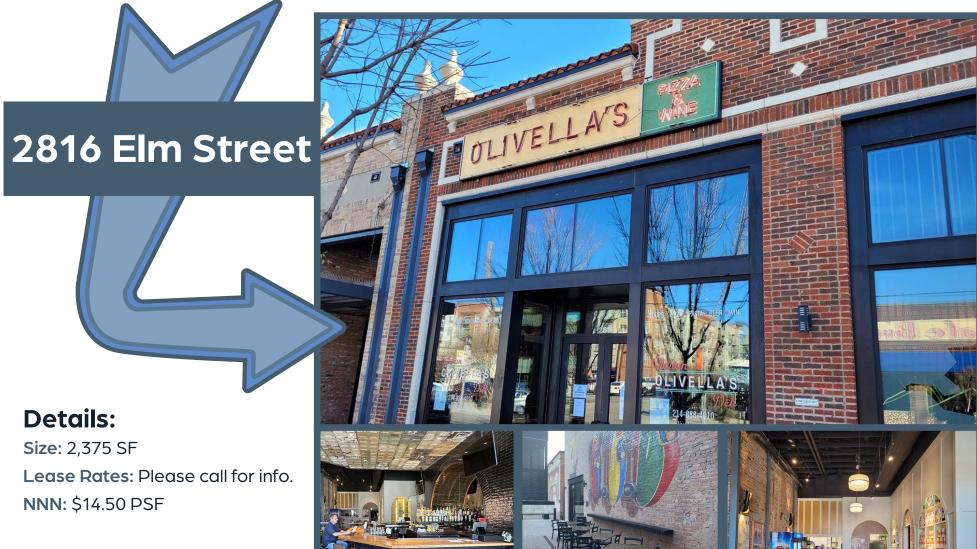

Second generation restaurant space located in the 2800 Block of Elm Street, which is one of the major thoroughfares in Deep Ellum.

Demographics and Area Retailers

**172,757**Population

93,046 Households

297,718