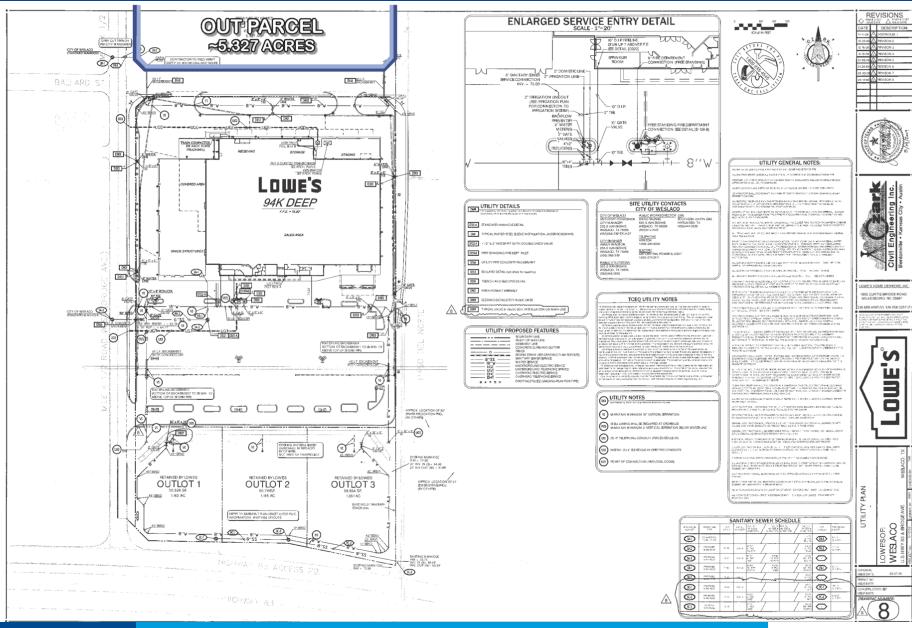

### **PROJECT HIGHLIGHTS**

- Approximately 5.3 Acres
- · Zoning: Commercial
- · Located along Paseo del Norte just North of IH 2 (Hwy 83)
- · Area Retailers include Walmart Supercenter, HEB, Academy Sports, JC Penney, TJ Maxx & Petco