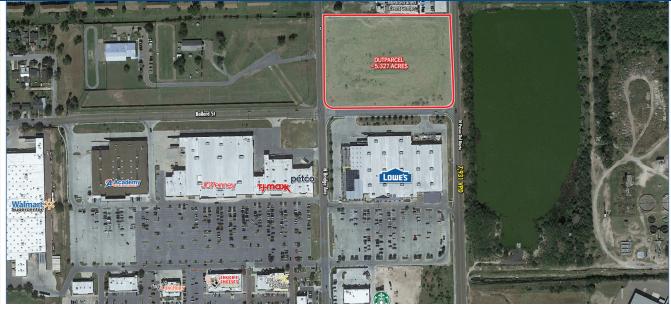

### **PROJECT HIGHLIGHTS**

- Approximately 5.3 Acres
- · Zoning: Commercial
- · Located along Paseo del Norte just North of IH 2 (Hwy 83)
- · Area Retailers include Walmart Supercenter, HEB, Academy Sports, JC Penney, TJ Maxx & Petco