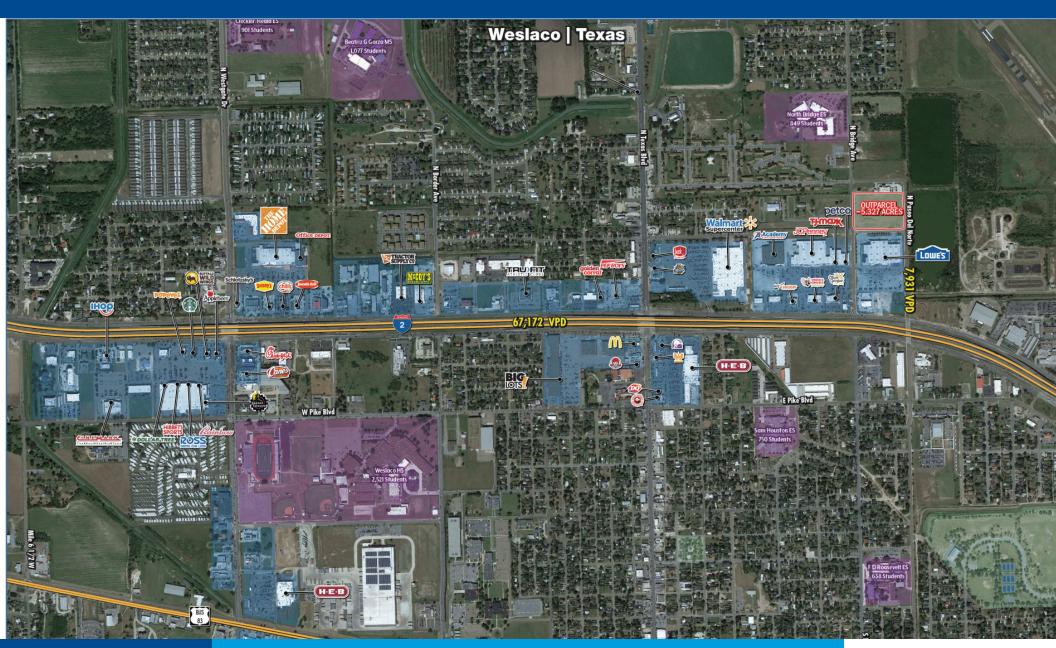

### **PROJECT HIGHLIGHTS**

- Approximately 5.3 Acres
- · Zoning: Commercial
- · Located along Paseo del Norte just North of IH 2 (Hwy 83)
- · Area Retailers include Walmart Supercenter, HEB, Academy Sports, JC Penney, TJ Maxx & Petco