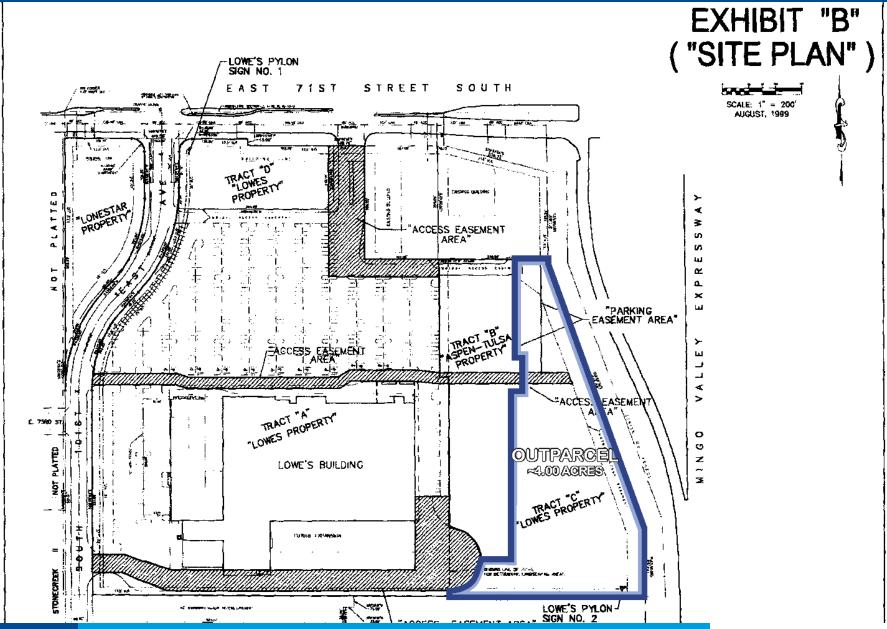

### **PROJECT HIGHLIGHTS**

- Lowe's outparcel available (4 AC)
- Located in a major retail intersection near Woodland Hills Mall, Best Buy, Target, Kohl's, Hobby Lobby, & Dick's Sporting Goods
- Visibility and access from Hwy 169 & E 71st Street
- Strong traffic counts along Hwy 169, 112,062 **ADT**