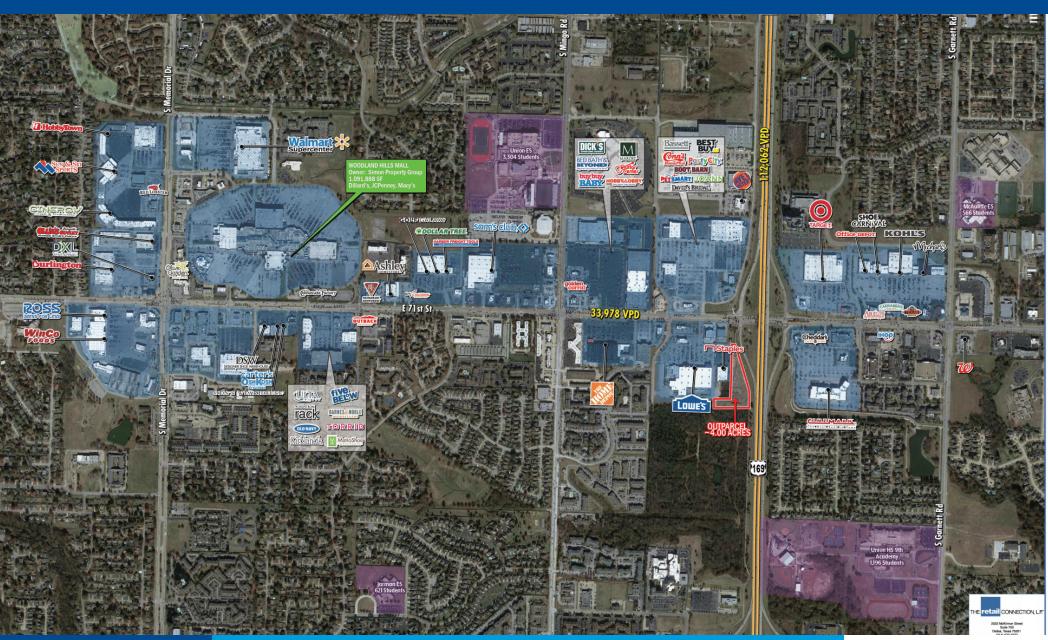

### **PROJECT HIGHLIGHTS**

- Lowe's outparcel available (4 AC)
- Located in a major retail intersection near Woodland Hills Mall, Best Buy, Target, Kohl's, Hobby Lobby, & Dick's Sporting Goods
- Visibility and access from Hwy 169 & E 71st Street
- Strong traffic counts along Hwy 169, 112,062 **ADT**