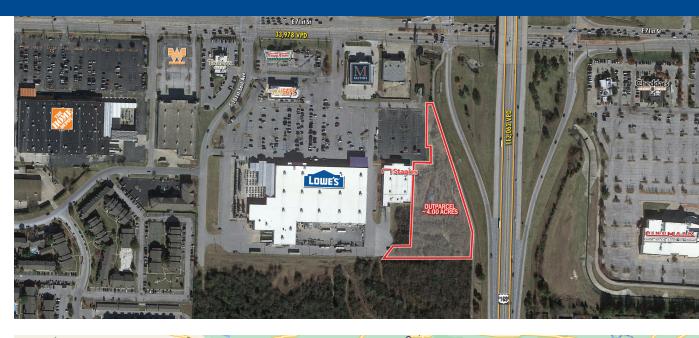

### **PROJECT HIGHLIGHTS**

- Lowe's outparcel available (4 AC)
- Located in a major retail intersection near Woodland Hills Mall, Best Buy, Target, Kohl's, Hobby Lobby, & Dick's Sporting Goods
- Visibility and access from Hwy 169 & E 71st Street
- Strong traffic counts along Hwy 169, 112,062 **ADT**