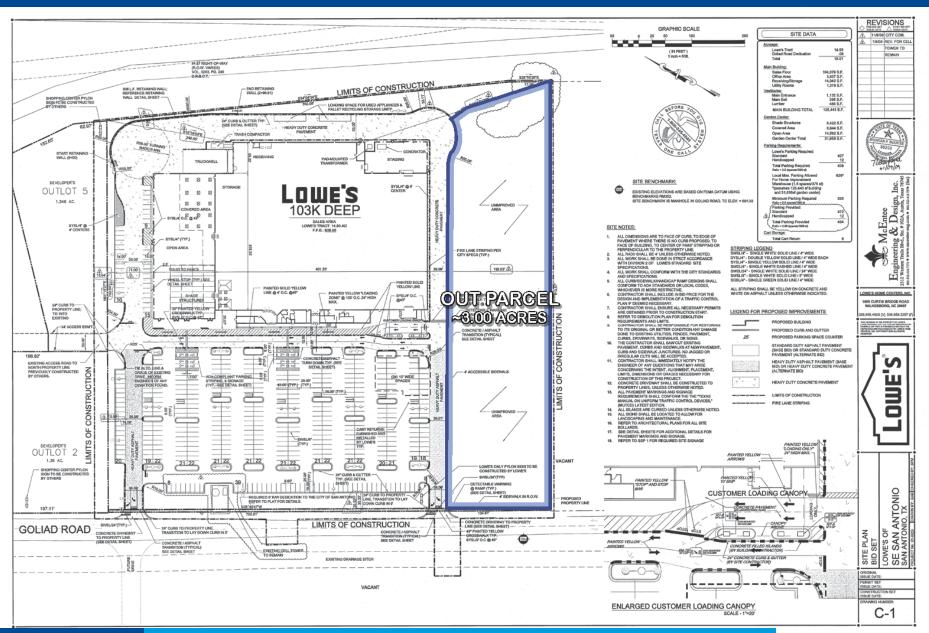

# LOWE'S 3302 GOLIAD ROAD SAN ANTONIO, TX

### **PROJECT HIGHLIGHTS**

- +/- 3.0 Acres
- Zoning: C3
- · Property located along IH37 adjacent to Lowe's
- Area Retailers include Walmart Supercenter, Sam's Club, Target, Home Depot, HEB Plus!, Best Buy, Ross, Conn's and Petco
- · Located across from Brooks City Base which is a mixed use, 117 acre redevelopment of a former military base