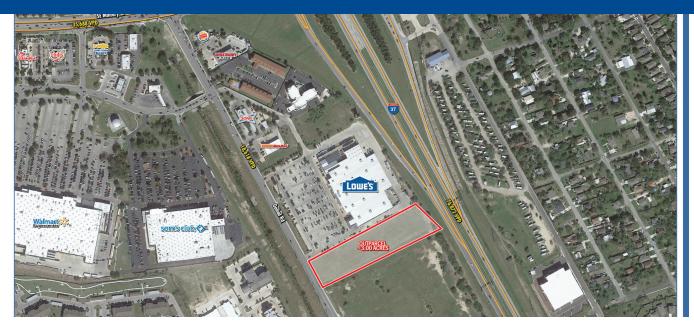

# LOWE'S 3302 GOLIAD ROAD SAN ANTONIO, TX

### **PROJECT HIGHLIGHTS**

- +/- 3.0 Acres
- Zoning: C3
- · Property located along IH37 adjacent to Lowe's
- Area Retailers include Walmart Supercenter, Sam's Club, Target, Home Depot, HEB Plus!, Best Buy, Ross, Conn's and Petco
- · Located across from Brooks City Base which is a mixed use, 117 acre redevelopment of a former military base