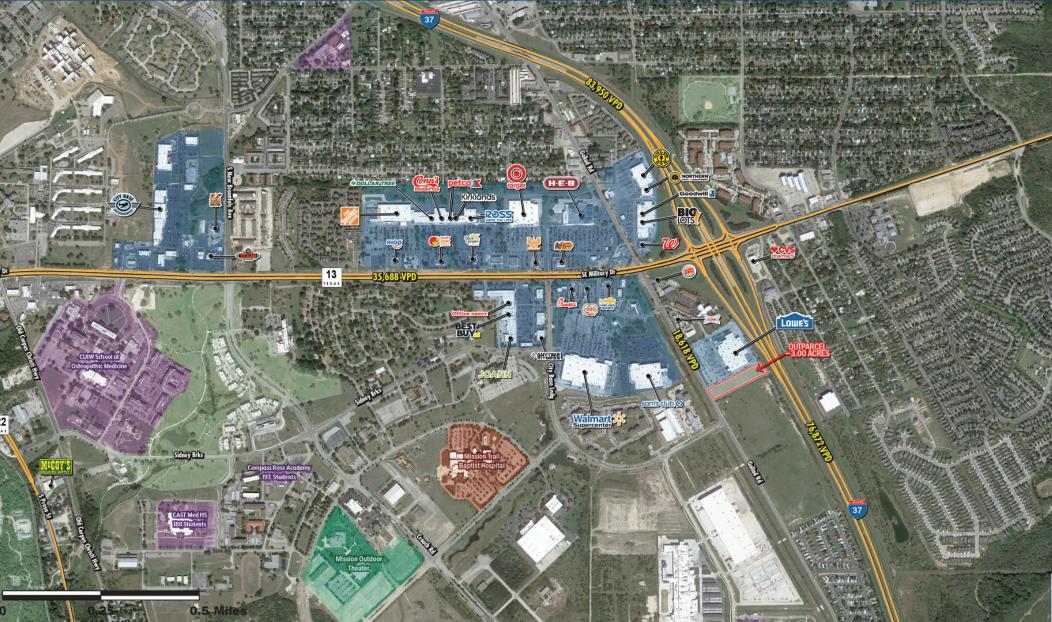

# LOWE'S 3302 GOLIAD ROAD SAN ANTONIO, TX

### **PROJECT HIGHLIGHTS**

- +/- 3.0 Acres
- Zoning: C3
- · Property located along IH37 adjacent to Lowe's
- Area Retailers include Walmart Supercenter, Sam's Club, Target, Home Depot, HEB Plus!, Best Buy, Ross, Conn's and Petco
- · Located across from Brooks City Base which is a mixed use, 117 acre redevelopment of a former military base