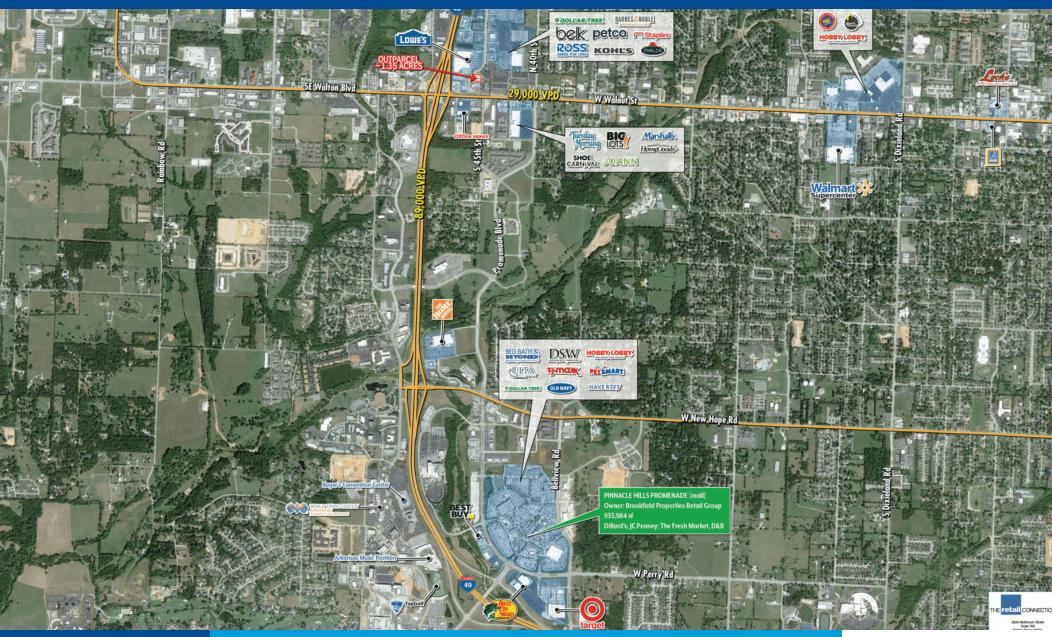

### **PROJECT HIGHLIGHTS**

- Lowe's outparcel available, 1.35 AC
- · Located along Rogers' main retail corridor near Big Lots, Office Depot, Kohl's, Belk, and Marshalls
- · Prime location in a highly desirable and affluent area of Rogers experiencing major growth
- Excellent visibility and access along I-49
- Strong traffic counts on I-49, 89,000 ADT