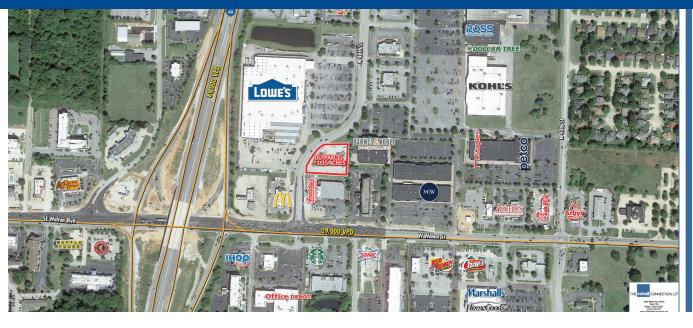

### **PROJECT HIGHLIGHTS**

- Lowe's outparcel available, 1.35 AC
- · Located along Rogers' main retail corridor near Big Lots, Office Depot, Kohl's, Belk, and Marshalls
- · Prime location in a highly desirable and affluent area of Rogers experiencing major growth
- Excellent visibility and access along I-49
- Strong traffic counts on I-49, 89,000 ADT