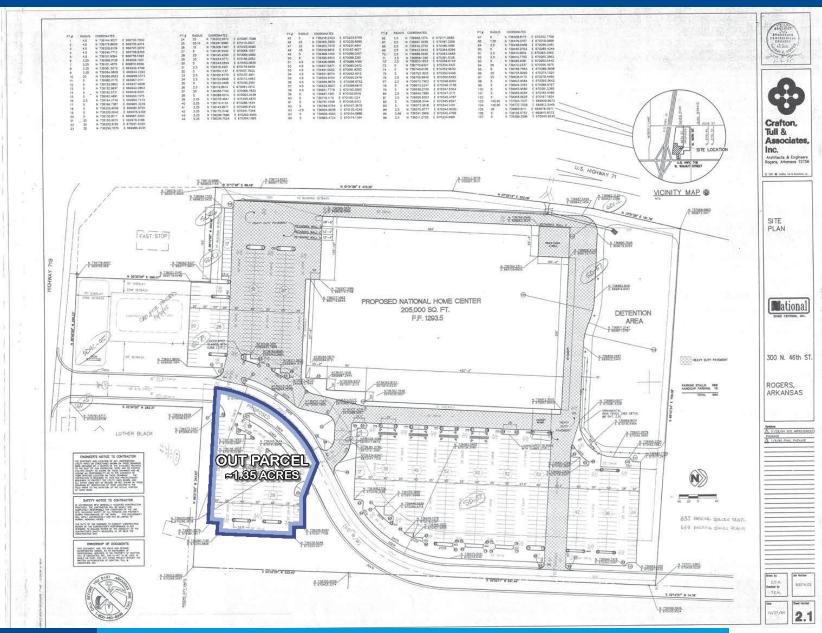

### **PROJECT HIGHLIGHTS**

- Lowe's outparcel available, 1.35 AC
- · Located along Rogers' main retail corridor near Big Lots, Office Depot, Kohl's, Belk, and Marshalls
- · Prime location in a highly desirable and affluent area of Rogers experiencing major growth
- Excellent visibility and access along I-49
- Strong traffic counts on I-49, 89,000 ADT