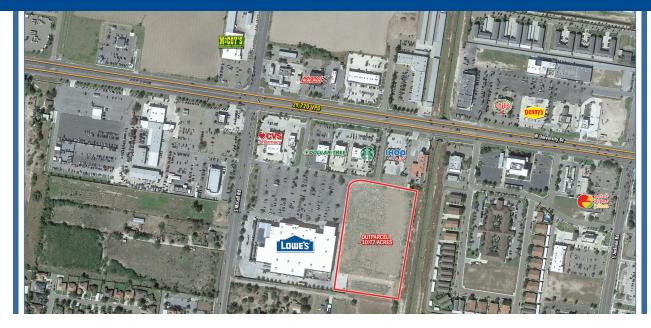

### **PROJECT HIGHLIGHTS**

- Approximately 10.77 acres
- · Zoning: Commercial
- · Adjoins Lowe's at the Dominant intersection of University & McColl
- Nearby to UTRGV with 32,000 students and Edinburg City Hall
- Area Retailers include Walmart, Starbucks & HEB