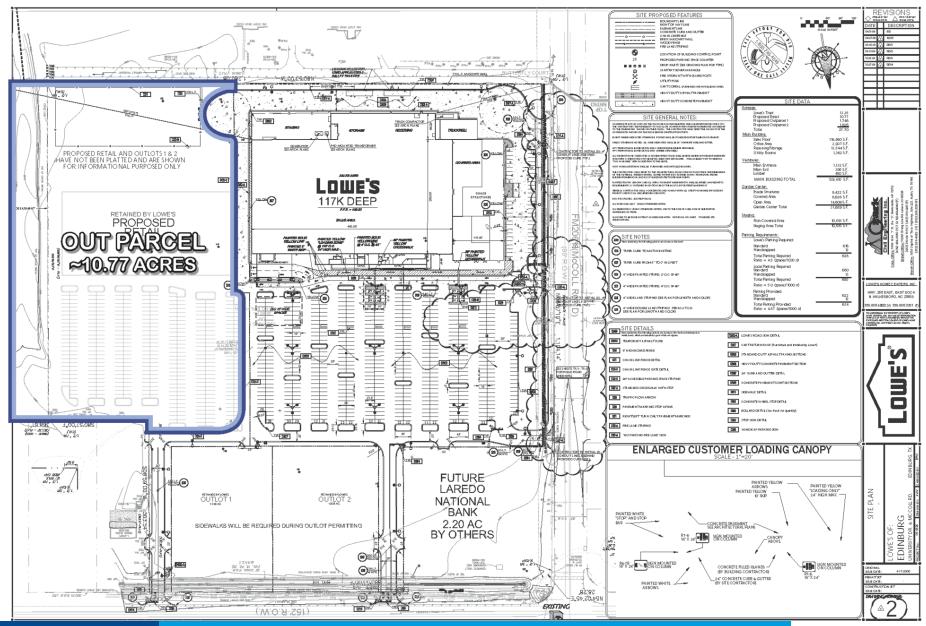

## **10.77 ACRES** FOR SALE

### **PROJECT HIGHLIGHTS**

- Approximately 10.77 acres
- · Zoning: Commercial
- · Adjoins Lowe's at the Dominant intersection of University & McColl
- Nearby to UTRGV with 32,000 students and Edinburg City Hall
- Area Retailers include Walmart, Starbucks & HEB