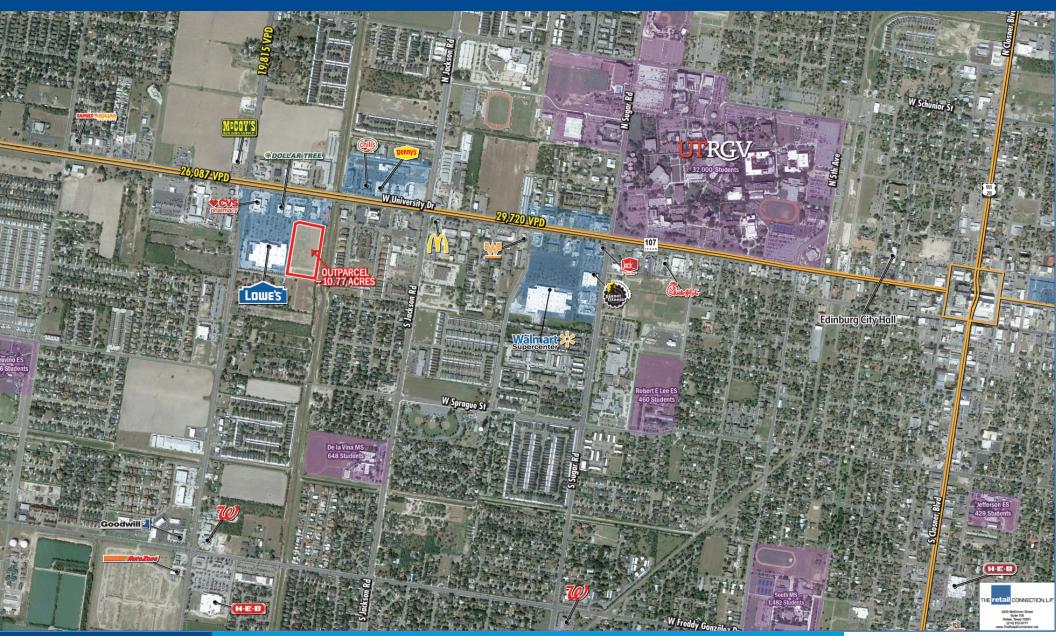

### **PROJECT HIGHLIGHTS**

- Approximately 10.77 acres
- · Zoning: Commercial
- · Adjoins Lowe's at the Dominant intersection of University & McColl
- Nearby to UTRGV with 32,000 students and Edinburg City Hall
- Area Retailers include Walmart, Starbucks & HEB