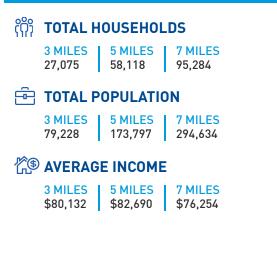

# **LOWE'S** 2802 W. UNIVERSITY DRIVE EDINBURG, TX



## **10.77 ACRES** FOR SALE

#### **SALES CONTACT** NICK ALTOMARE

210,408,6468 NAltomare@theretailconnection.net tgildea@atlanticretail.com

### **MANAGING BROKER**

**TED GILDEA** 617.369.5914



# LOWE'S 2802 W. UNIVERSITY DRIVE EDINBURG, TX

### **PROJECT HIGHLIGHTS**

- Approximately 10.77 acres
- · Zoning: Commercial
- · Adjoins Lowe's at the Dominant intersection of University & McColl
- Nearby to UTRGV with 32,000 students and Edinburg City Hall
- Area Retailers include Walmart, Starbucks & HEB

## **DEMOGRAPHICS**







THE **retail** CONNECTION

## **10.77 ACRES** FOR SALE

#### **SALES CONTACT** NICK ALTOMARE 210.408.6468 NAltomare@theretailconnection.net

tgildea@atlanticretail.com

## LDUE'S 2802 W. UNIVERSITY DRIVE EDINBURG, TX



## **10.77 ACRES** FOR SALE

#### SALES CONTACT NICK ALTOMARE 210.408.6468 NAltomare@theretailconnection.net

#### **MANAGING BROKER**

TED GILDEA 617.369.5914 tgildea@atlanticretail.com