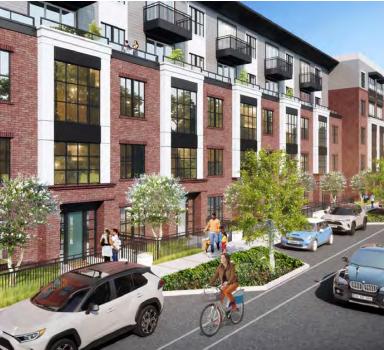

## 0.35 MILES WEST OF SUBJECT PROPERTY

The Atlas Metal Works factory at 818 Singleton Blvd. dates to the 1920s and includes almost 6 acres at the corner of Sylvan Avenue. The property is one of the largest development sites along Singleton Boulevard, which is seeing a wave of construction of apartments, restaurants, and retail buildings. The Atlas Metal Works property is just west of the popular Trinity Groves restaurant campus and is next door to the \$400 million Trinity Green apartment and home community. Dallas-based apartment builder Lantower Living has received approval from the City Council to rezone the property for a new rental community and retail space. Two five-story apartment buildings with more than 400 units and a garage would occupy the southern side of the block, which is now taken up by a complex of metalmanufacturing buildings. The developer agreed to repurpose the art deco style office building facing Singleton and set aside areas for open space.