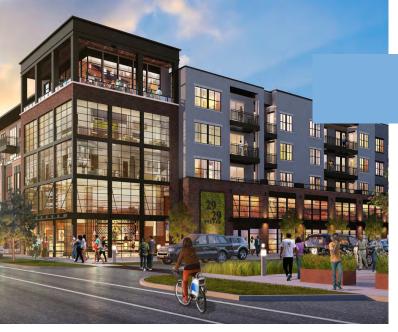

## 0.35 MILES WEST OF SUBJECT PROPERTY

The Atlas Metal Works factory at 818 Singleton Blvd. dates to the 1920s and includes almost 6 acres at the corner of Sylvan Avenue. The property is one of the largest development sites along Singleton Boulevard, which is seeing a wave of construction of apartments, restaurants, and retail buildings. The Atlas Metal Works property is just west of the popular Trinity Groves restaurant campus and is next door to the \$400 million Trinity Green apartment and home community. Dallas-based apartment builder Lantower Living has received approval from the City Council to rezone the property for a new rental community and retail space. Two five-story apartment buildings with more than 400 units and a garage would occupy the southern side of the block, which is now taken up by a complex of metalmanufacturing buildings. The developer agreed to repurpose the art deco style office building facing Singleton and set aside areas for open space.