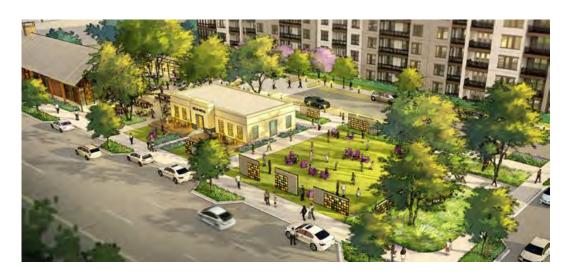

## 0.35 MILES WEST OF SUBJECT PROPERTY

The Atlas Metal Works factory at 818 Singleton Blvd. dates to the 1920s and includes almost 6 acres at the corner of Sylvan Avenue. The property is one of the largest development sites along Singleton Boulevard, which is seeing a wave of construction of apartments, restaurants, and retail buildings. The Atlas Metal Works property is just west of the popular Trinity Groves restaurant campus and is next door to the \$400 million Trinity Green apartment and home community. Dallas-based apartment builder Lantower Living has received approval from the City Council to rezone the property for a new rental community and retail space. Two five-story apartment buildings with more than 400 units and a garage would occupy the southern side of the block, which is now taken up by a complex of metalmanufacturing buildings. The developer agreed to repurpose the art deco style office building facing Singleton and set aside areas for open space.