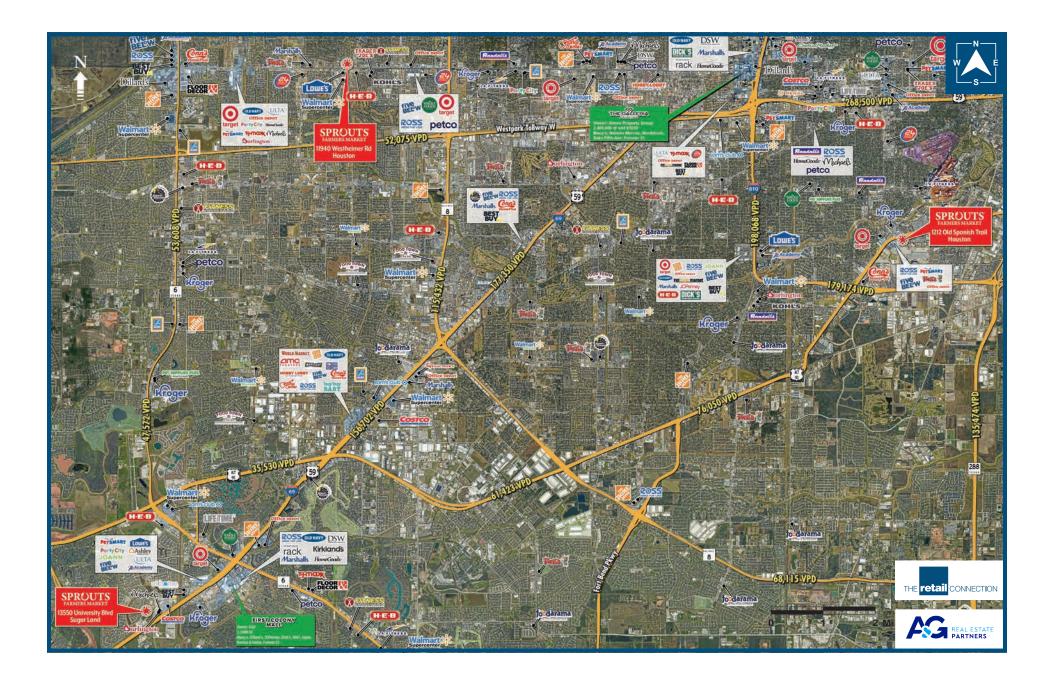

## **Houston Sprouts Portfolio**

## 3 FORMER SPROUTS LOCATIONS AVAILABLE FOR SUBLEASE





THE **retail** CONNECTION

## **OVERVIEW AERIAL**



## **STORE 133 | HOUSTON | 11940 WESTHEIMER RD**



#### DETAILS

Store #133 11940 Westheimer Rd Houston, TX 77077

#### SIZE

32,945 SF

#### COMMENTS

- Frontage on Westheimer Road
- Close proximity to major area retailers [Walmart, Lowe's & H-E-B]
- Great opportunity for Fitness, Discount Retail, or Children's Entertainment Users



#### **TRAFFIC COUNTS**

Primary: Westheimer Rd | 68,661 VPD Secondary: S Kirkwood Rd | 17,563 VPD

THE retail CONNECTION PLEASE CALL FOR INFORMATION:

**STEPHEN TOU** 713.547.5599 stou@theretailconnection.net CHRISTOPHER M. GIBBONS 214.793.6588 cgibbons@trc3.net



## **STORE 133 | HOUSTON | 11940 WESTHEIMER RD**



## **STORE 152 | SUGAR LAND | 13550 UNIVERSITY BLVD**



#### DETAILS

Store #152 13550 University Blvd Sugar Land, TX 77479

#### SIZE

29,9