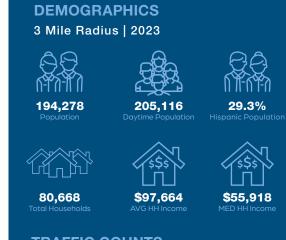

## **Houston Sprouts Portfolio**

## 3 FORMER SPROUTS LOCATIONS AVAILABLE FOR SUBLEASE





THE **retail** CONNECTION

## **OVERVIEW AERIAL**



## **STORE 133 | HOUSTON | 11940 WESTHEIMER RD**



#### DETAILS

Store #133 11940 Westheimer Rd Houston, TX 77077

#### SIZE

32,945 SF

#### COMMENTS

- Frontage on Westheimer Road
- Close proximity to major area retailers [Walmart, Lowe's & H-E-B]
- Great opportunity for Fitness, Discount Retail, or Children's Entertainment Users



#### **TRAFFIC COUNTS**

Primary: Westheimer Rd | 68,661 VPD Secondary: S Kirkwood Rd | 17,563 VPD

THE retail CONNECTION PLEASE CALL FOR INFORMATION:

**STEPHEN TOU** 713.547.5599 stou@theretailconnection.net CHRISTOPHER M. GIBBONS 214.793.6588 cgibbons@trc3.net



## **STORE 133 | HOUSTON | 11940 WESTHEIMER RD**



## **STORE 152 | SUGAR LAND | 13550 UNIVERSITY BLVD**



#### DETAILS

Store #152 13550 University Blvd Sugar Land, TX 77479

#### SIZE

29,906 SF

#### COMMENTS

- Frontage on University Blvd with convenient access to Southwest Fwy
- Close proximity to major area retailers [Costco & First Colony Mall]
- Great opportunity for Soft Goods, Shoe Retail, Fitness, Liquor Store, or Furniture Users

#### DEMOGRAPHICS

3 Mile Radius | 2022









24,456







\$121,417

#### **TR