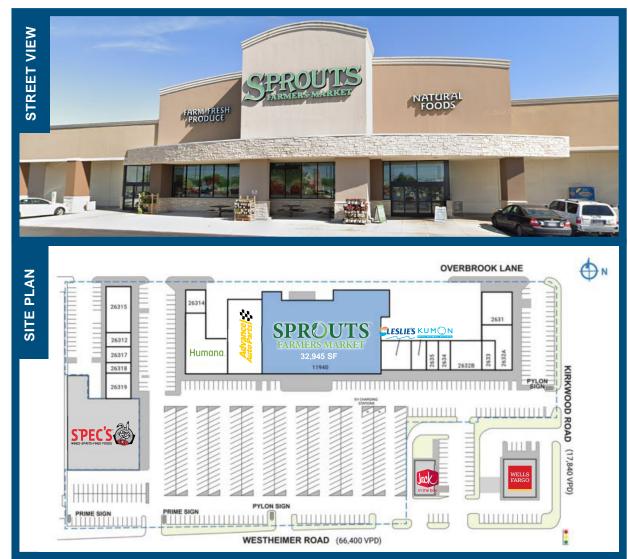

## **STORE 133 | HOUSTON | 11940 WESTHEIMER RD**

#### DETAILS

Store #133 11940 Westheimer Rd Houston, TX 77077

#### SIZE

32,945 SF

#### COMMENTS

- Frontage on Westheimer Road
- Close proximity to major area retailers [Walmart, Lowe's & H-E-B]
- Great opportunity for Fitness, Discount Retail, or Children's Entertainment Users

#### **TRAFFIC COUNTS**

Primary: Westheimer Rd | 68,661 VPD Secondary: S Kirkwood Rd | 17,563 VPD

THE retail CONNECTION PLEASE CALL FOR INFORMATION:

**STEPHEN TOU** 713.547.5599 stou@theretailconnection.net CHRISTOPHER M. GIBBONS 214.793.6588 cgibbons@trc3.net