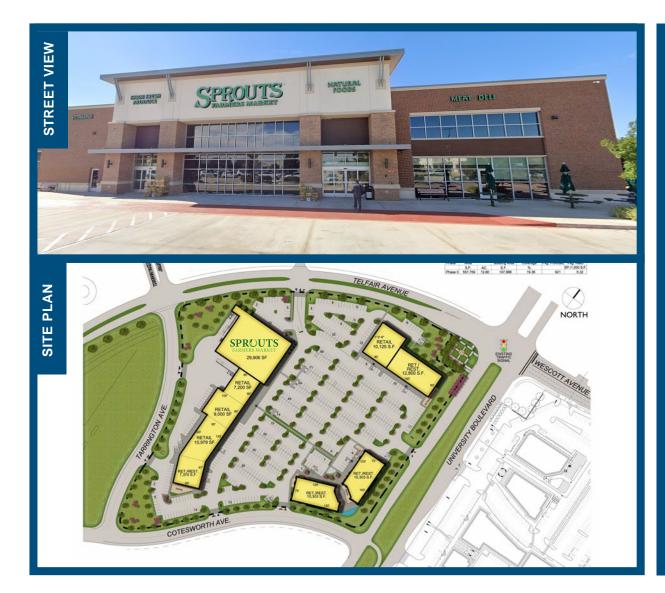

## **STORE 152 | SUGAR LAND | 13550 UNIVERSITY BLVD**

#### DETAILS

Store #152 13550 University Blvd Sugar Land, TX 77479

#### SIZE

29,906 SF

#### COMMENTS

- Frontage on University Blvd with convenient access to Southwest Fwy
- Close proximity to major area retailers [Costco & First Colony Mall]
- Great opportunity for Soft Goods, Shoe Retail, Fitness, Liquor Store, or Furniture Users