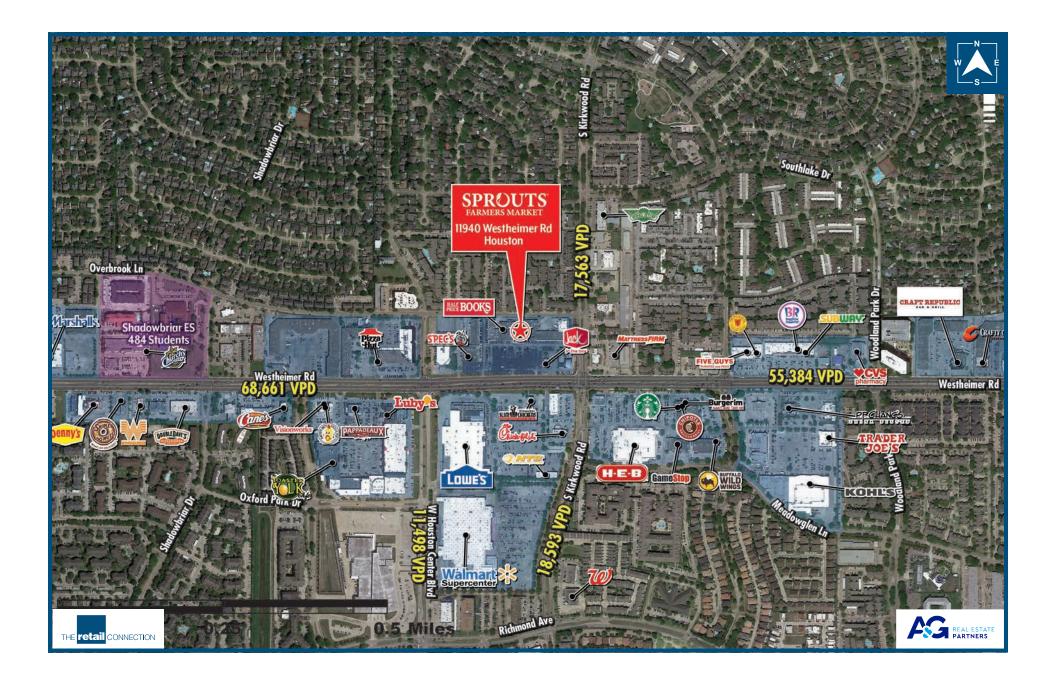

## **STORE 133 | HOUSTON | 11940 WESTHEIMER RD**

#### DETAILS

Store #133 11940 Westheimer Rd Houston, TX 77077

#### SIZE

32,945 SF

#### COMMENTS

- Frontage on Westheimer Road
- Close proximity to major area retailers [Walmart, Lowe's & H-E-B]
- Great opportunity for Fitness, Discount Retail, or Children's Entertainment Users

#### **TRAFFIC COUNTS**

Primary: Westheimer Rd | 68,661 VPD Secondary: S Kirkwood Rd | 17,563 VPD

THE retail CONNECTION PLEASE CALL FOR INFORMATION:

**STEPHEN TOU** 713.547.5599 stou@theretailconnection.net CHRISTOPHER M. GIBBONS 214.793.6588 cgibbons@trc3.net