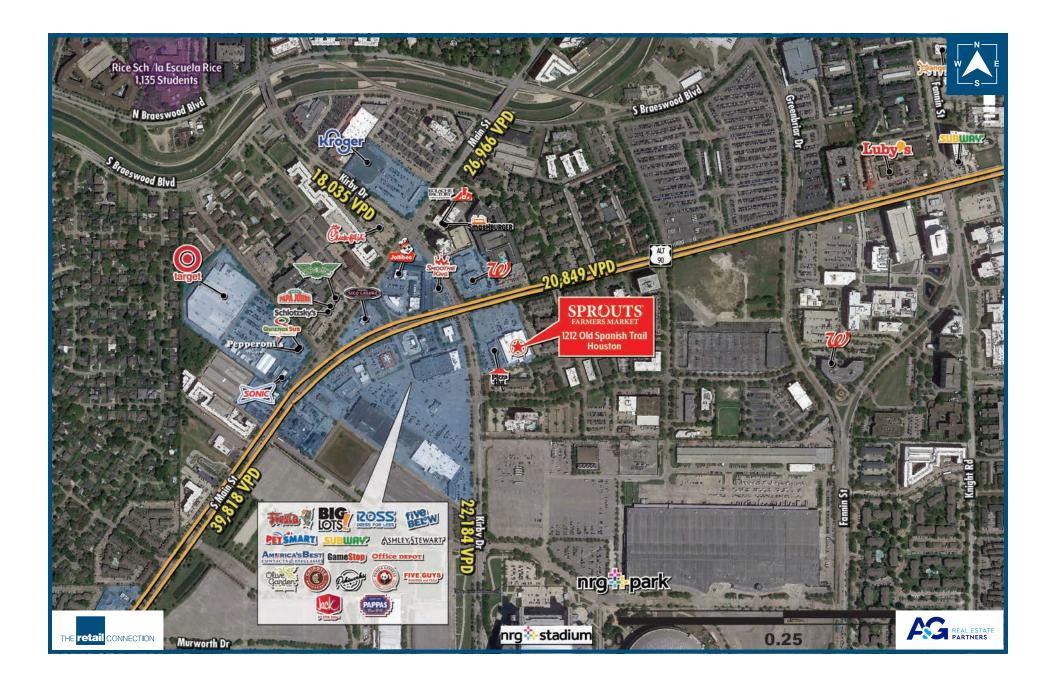

## **STORE 156 | HOUSTON | 1212 OLD SPANISH TRL**

#### DETAILS

Store #156 1212 Old Spanish Trl Houston, TX 77054

#### SIZE

44,894 SF

#### COMMENTS

- Frontage on Old Spanish Trail
- Close proximity to NRG Stadium and several area retailers (Target, Kroger, & Big Lots)
- Great opportunity for Fitness, Discount Retail, or Medical Users

#### DEMOGRAPHICS 3 Mile Radius | 2022

67,087

143,639

\$144,031

#### **TRAFFIC COUNTS**

Primary: Main St | 39,818 VPD Secondary: Old Spanish Trl | 20,849 VPD

PLEASE CALL FOR INFORMATION:

**STEPHEN TOU** 713.547.5599 stou@theretailconnection.net **CHRISTOPHER M. GIBBONS** 214.793.6588 cgibbons@trc3.net