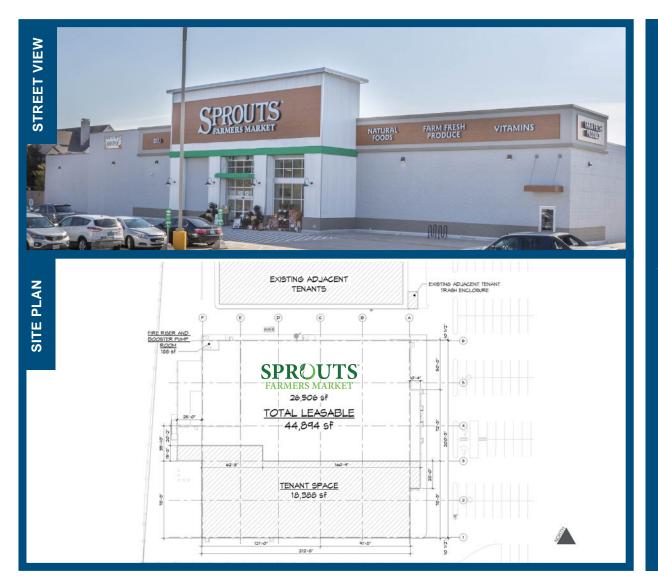

## **STORE 156 | HOUSTON | 1212 OLD SPANISH TRL**

#### DETAILS

Store #156 1212 Old Spanish Trl Houston, TX 77054

#### SIZE

44,894 SF

#### COMMENTS

- Frontage on Old Spanish Trail
- Close proximity to NRG Stadium and several area retailers (Target, Kroger, & Big Lots)
- Great opportunity for Fitness, Discount Retail, or Medical Users