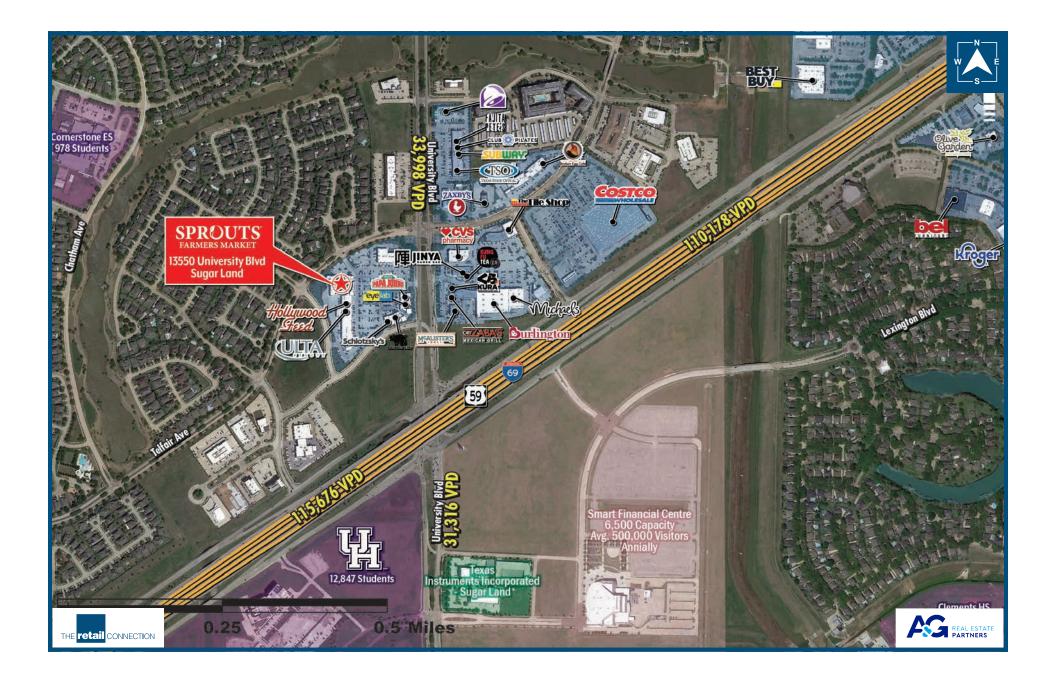

## **STORE 152 | SUGAR LAND | 13550 UNIVERSITY BLVD**

#### DETAILS

Store #152 13550 University Blvd Sugar Land, TX 77479

#### SIZE

29,906 SF

#### COMMENTS

- Frontage on University Blvd with convenient access to Southwest Fwy
- Close proximity to major area retailers [Costco & First Colony Mall]
- Great opportunity for Soft Goods, Shoe Retail, Fitness, Liquor Store, or Furniture Users

#### DEMOGRAPHICS

3 Mile Radius | 2022

24,456

\$121,417

#### **TRAFFIC COUNTS**

Primary: Southwest Fwy | 115,676 VPD Secondary: University Blvd | 33,998 VPD