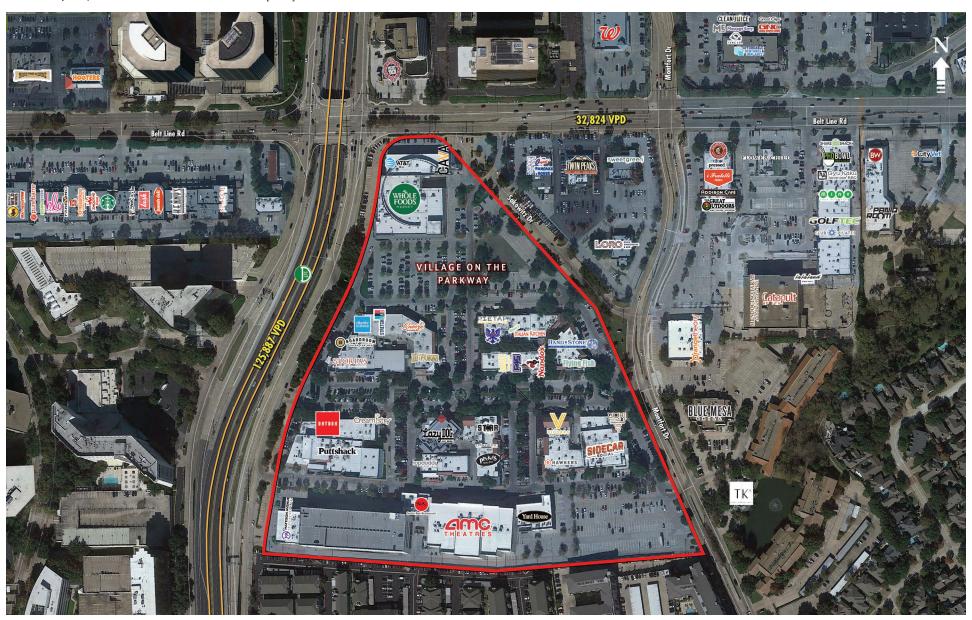

## VILLAGE ON THE PARKWAY

ADDISON. TX | SEC DALLAS NORTH TOLLWAY IDNTI AND BELT LINE ROAD

### TRAFFIC COUNTS:

DNT: 130,242 VPD Belt Line Road: 32.824 VPD **AVAILABILITY: SEE PAGE 4** 

PRICING: PLEASE CONTACT **BROKERS FOR DETAILS** 