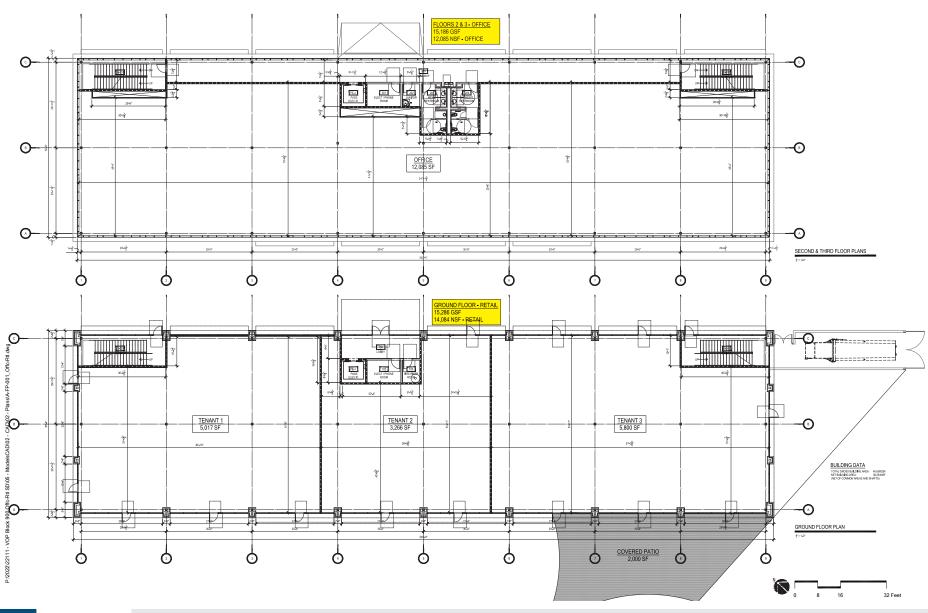

## VILLAGE ON THE PARKWAY

ADDISON, TX | SEC DALLAS NORTH TOLLWAY [DNT] AND BELT LINE ROAD

| Suite | Tenant                                                    | 8    |
|-------|-----------------------------------------------------------|------|
| 210   | RA Sushi                                                  | 4,7  |
| 220   | AMC Theater                                               | 43,7 |
| 230   | Yard House                                                | 10,0 |
| 300   | Mattison Avenue                                           | 9,1  |
| 310   | Timber Creek Capital                                      | 2,8  |
| 311   | Ideal Dental                                              | 2,2  |
| 314   | Upkeep Salon                                              | 2,3  |
| 316   | Available                                                 | 1,8  |
| 401   | Sidecar Social                                            | 14,6 |
| 402   | Gorji Restaurant                                          | 1,6  |
|       |                                                           |      |
|       | Available                                                 |      |
| 408   | Nails Now                                                 | 2,0  |
| 410   | Vidorra                                                   | 5,8  |
| 420   | Available                                                 | 3,2  |
| 430   | Hawkers                                                   | 6,6  |
| 440   | Landmark Bar and Kitchen                                  | 1,4  |
| 500   | Lazy Dog                                                  | 7,8  |
| 502   | Hopdoddy                                                  | 4,0  |
|       |                                                           |      |
| 514   | Fuzz Lab Arts & Crafts                                    | 2,4  |
| 520   | Pluckers Wing Bar                                         | 6,9  |
| 532   | Cinnaholic                                                | 1,0  |
| 534   | Haute Hair                                                | 1,0  |
| 540   | Stirr                                                     | 4,9  |
| 544   | The Crab Station                                          | 3,4  |
| 600A  | Puttshack                                                 | 25,0 |
|       |                                                           |      |
|       |                                                           |      |
| 610   | Creamistry                                                | 9    |
| 612   | Batbox [coming soon]                                      | 12,5 |
| 700   | La Parisienne French Bistro                               | 1,9  |
| 712   | inLife Wellness                                           | 1,7  |
| 716   | F45                                                       | 2,4  |
| 728   | Nando's                                                   | 3,3  |
| 740   | Flying Fish                                               | 2,0  |
| 748   | RB Tea                                                    | 1,4  |
| 752   | Hand & Stone Massage and Facial Spa                       | 3,9  |
| 752B  | Nouveau Bar & Grill                                       | 3,7  |
| 764   | Kenny's Italian Kitchen                                   | 2,4  |
|       | Available                                                 |      |
| 795   | Neighborhood Services                                     | 4,1  |
| 796   | Pie Tap                                                   | 3,6  |
| 800   | III Forks                                                 | 3,4  |
| 812   | II Forks                                                  | 2,5  |
| 818   | Diamontrigue                                              | 1,4  |
|       |                                                           |      |
| 824   | Snooze an A.M. Eatery                                     | 3,9  |
| 830   | Cookie Society                                            | 1,5  |
| 840   | Relax The Back                                            | 1,9  |
| 850   | Stretch Lab                                               | 1,5  |
| 852   | Charles Schwab                                            | 5,2  |
| 854   | The Boardroom Salon                                       | 1,9  |
| 864   | Gloria's Latin Cuisine                                    | 8,8  |
|       |                                                           |      |
|       |                                                           |      |
|       |                                                           |      |
| 900   | New Building Coming Soon   Multiple Stories   Will Divide | 46,0 |
| 1012  | Whole Foods Market                                        | 39,8 |
| 1032  | AT&T                                                      | 5,1  |
| 1032B | Available                                                 | 2,6  |
|       |                                                           |      |
|       |                                                           |      |