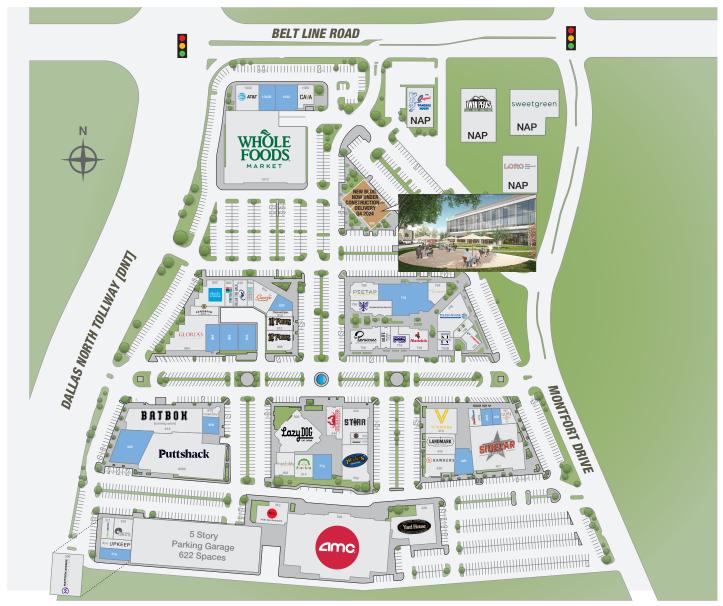

## VILLAGE ON THE PARKWAY

ADDISON, TX | SEC DALLAS NORTH TOLLWAY [DNT] AND BELT LINE ROAD

| Suite | Tenant                                                    | 8    |
|-------|-----------------------------------------------------------|------|
| 210   | RA Sushi                                                  | 4,7  |
| 220   | AMC Theater                                               | 43,7 |
| 230   | Yard House                                                | 10,0 |
| 300   | Mattison Avenue                                           | 9,1  |
| 310   | Timber Creek Capital                                      | 2,8  |
| 311   | Ideal Dental                                              | 2,2  |
| 314   | Upkeep Salon                                              | 2,3  |
| 316   | Available                                                 | 1,8  |
| 401   | Sidecar Social                                            | 14,6 |
| 402   | Gorji Restaurant                                          | 1,6  |
|       |                                                           |      |
|       | Available                                                 |      |
| 408   | Nails Now                                                 | 2,0  |
| 410   | Vidorra                                                   | 5,8  |
| 420   | Available                                                 | 3,2  |
| 430   | Hawkers                                                   | 6,6  |
| 440   | Landmark Bar and Kitchen                                  | 1,4  |
| 500   | Lazy Dog                                                  | 7,8  |
| 502   | Hopdoddy                                                  | 4,0  |
|       |                                                           |      |
| 514   | Fuzz Lab Arts & Crafts                                    | 2,4  |
| 520   | Pluckers Wing Bar                                         | 6,9  |
| 532   | Cinnaholic                                                | 1,0  |
| 534   | Haute Hair                                                | 1,0  |
| 540   | Stirr                                                     | 4,9  |
| 544   | The Crab Station                                          | 3,4  |
| 600A  | Puttshack                                                 | 25,0 |
|       |                                                           |      |
|       |                                                           |      |
| 610   | Creamistry                                                | 9    |
| 612   | Batbox [coming soon]                                      | 12,5 |
| 700   | La Parisienne French Bistro                               | 1,9  |
| 712   | inLife Wellness                                           | 1,7  |
| 716   | F45                                                       | 2,4  |
| 728   | Nando's                                                   | 3,3  |
| 740   | Flying Fish                                               | 2,0  |
| 748   | RB Tea                                                    | 1,4  |
| 752   | Hand & Stone Massage and Facial Spa                       | 3,9  |
| 752B  | Nouveau Bar & Grill                                       | 3,7  |
| 764   | Kenny's Italian Kitchen                                   | 2,4  |
|       | Available                                                 |      |
| 795   | Neighborhood Services                                     | 4,1  |
| 796   | Pie Tap                                                   | 3,6  |
| 800   | III Forks                                                 | 3,4  |
| 812   | II Forks                                                  | 2,5  |
| 818   | Diamontrigue                                              | 1,4  |
|       |                                                           |      |
| 824   | Snooze an A.M. Eatery                                     | 3,9  |
| 830   | Cookie Society                                            | 1,5  |
| 840   | Relax The Back                                            | 1,9  |
| 850   | Stretch Lab                                               | 1,5  |
| 852   | Charles Schwab                                            | 5,2  |
| 854   | The Boardroom Salon                                       | 1,9  |
| 864   | Gloria's Latin Cuisine                                    | 8,8  |
|       |                                                           |      |
|       |                                                           |      |
|       |                                                           |      |
| 900   | New Building Coming Soon   Multiple Stories   Will Divide | 46,0 |
| 1012  | Whole Foods Market                                        | 39,8 |
| 1032  | AT&T                                                      | 5,1  |
| 1032B | Available                                                 | 2,6  |
|       |                                                           |      |
|       |                                                           |      |