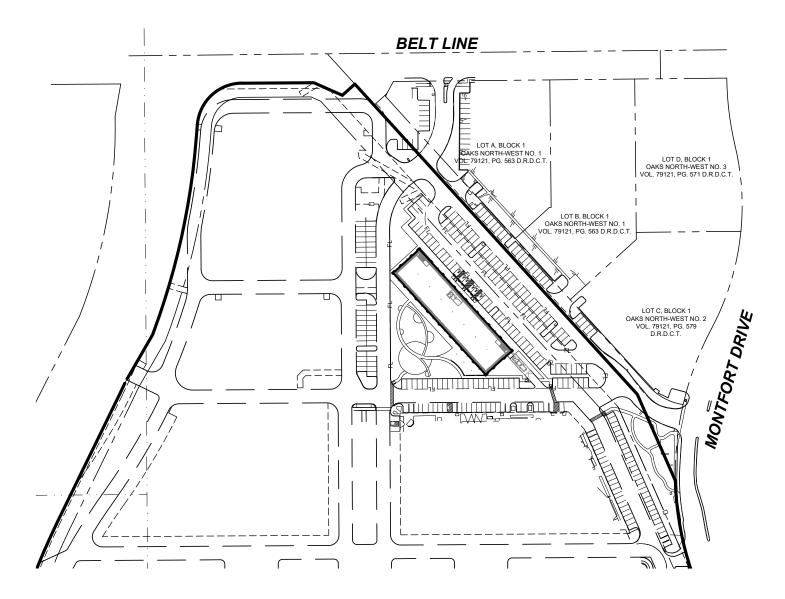

## VILLAGE ON THE PARKWAY

ADDISON. TX | SEC DALLAS NORTH TOLLWAY IDNTI AND BELT LINE ROAD

### TRAFFIC COUNTS:

DNT: 130,242 VPD Belt Line Road: 32.824 VPD **AVAILABILITY: SEE PAGE 4** 

PRICING: PLEASE CONTACT **BROKERS FOR DETAILS** 