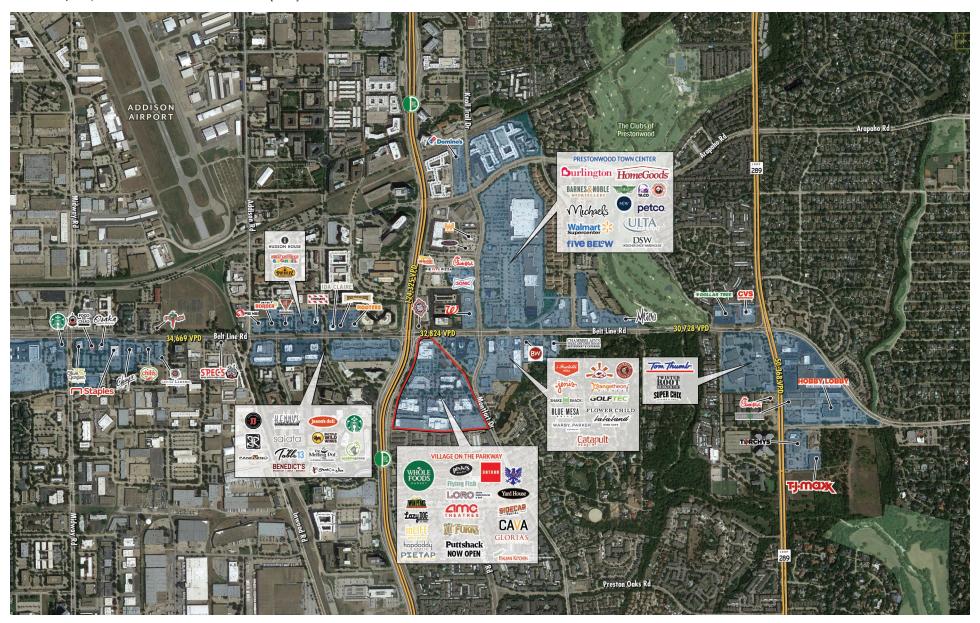

## VILLAGE ON THE PARKWAY

ADDISON. TX | SEC DALLAS NORTH TOLLWAY IDNTI AND BELT LINE ROAD

### TRAFFIC COUNTS:

DNT: 130,242 VPD Belt Line Road: 32.824 VPD **AVAILABILITY: SEE PAGE 4** 

PRICING: PLEASE CONTACT **BROKERS FOR DETAILS** 

### **AREA RETAILERS:**

**CAVA** 

ideal dental

**Puttshack** 

**NEIGHBORHOOD SERVICES** 

BATBOX

FOR MORE INFORMATION. PLEASE CONTACT:

THAD BECKNER 214.572.8457