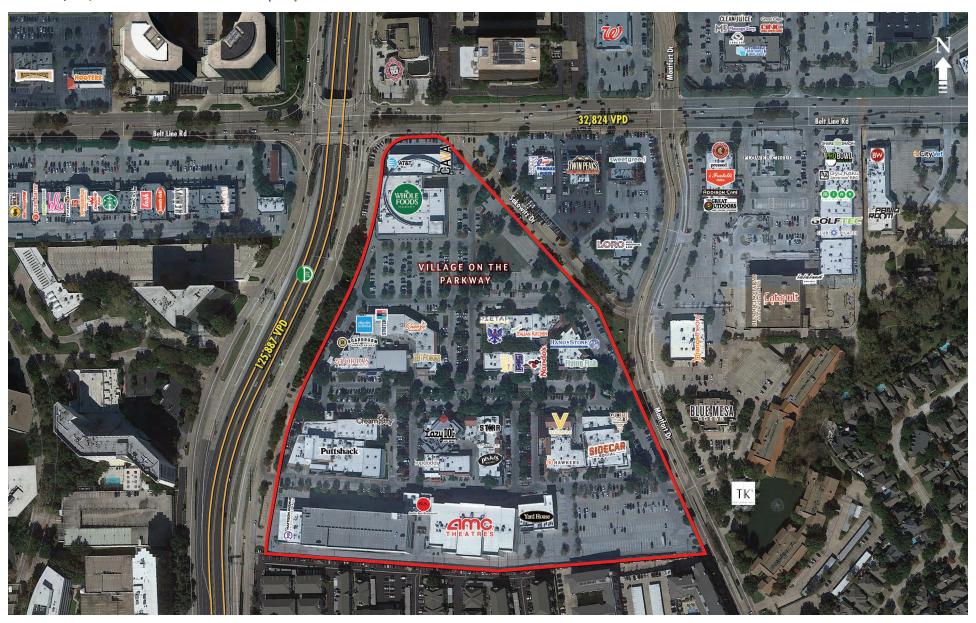

## VILLAGE ON THE PARKWAY

ADDISON, TX | SEC DALLAS NORTH TOLLWAY [DNT] AND BELT LINE ROAD

## VILLAGE ON THE PARKWAY

ADDISON, TX | SEC DALLAS NORTH TOLLWAY [DNT] AND BELT LINE ROAD

| Suite    | Tenant                                                    | SF     |
|----------|-----------------------------------------------------------|--------|
| 210      | RA Sushi                                                  | 4,750  |
| 220      | AMC Theater                                               | 43,705 |
| 230      | Yard House                                                | 10,000 |
| 800      | Mattison Avenue                                           | 9,182  |
| 10       | Timber Creek Capital                                      | 2,815  |
| 11       | Ideal Dental                                              | 2,200  |
| 314      | Upkeep Salon                                              | 2,367  |
| 16       | Available                                                 | 1,847  |
| 01       | Sidecar Social                                            | 14,640 |
| 02       | Gorji Restaurant                                          | 1,600  |
| 04       | Nektar                                                    | 939    |
| 06       | Available                                                 | 802    |
| 08       | Nails Now                                                 | 2,099  |
| 10       | Vidorra                                                   | 5,850  |
|          |                                                           |        |
| 20       | Available                                                 | 3,223  |
| 30       | Hawkers                                                   | 6,606  |
| 10       | Available                                                 | 1,407  |
| 00       | Lazy Dog                                                  | 7,800  |
| 02       | Hopdoddy                                                  | 4,000  |
| 10       | Available                                                 | 3,311  |
| 14       | Fuzz Lab Arts & Crafts                                    | 2,464  |
| 20       | Pluckers Wing Bar                                         | 6,960  |
| 32       | Cinnaholic                                                | 1,096  |
| 34       | Haute Hair                                                | 1,065  |
| 40       | Stirr                                                     | 4,947  |
| i44      | The Crab Station                                          | 3,474  |
| 00A      | Puttshack                                                 | 25,000 |
|          |                                                           |        |
| 08       | Available                                                 | 2,127  |
| 10       | Creamistry Available                                      | 952    |
|          |                                                           |        |
|          |                                                           |        |
|          |                                                           |        |
| 4B       | Available inLife Wellness                                 | 1,407  |
| 12       | inLife Weliness F45                                       | 2,412  |
| 16       | Nando's                                                   | 2,412  |
| 10       | Flying Fish                                               | 2,005  |
| 40<br>48 | riying rish<br>RB Tea                                     | 1,452  |
| 52       | Hand & Stone Massage and Facial Soa                       | 3,993  |
| 52B      | Nouveau Bar & Grill                                       | 3,724  |
| 64       | Kenny's Italian Kitchen                                   | 2.474  |
| 76       | Available                                                 | 9,830  |
| 95       | Neighborhood Services                                     | 4,128  |
| 96       | Pie Tap                                                   | 3,669  |
| 00       | III Forks                                                 | 3,453  |
| 12       | II Forks                                                  | 2,549  |
| 18       | Diamontrigue                                              | 1.459  |
| 20       | Available                                                 | 1,400  |
| 24       | Snooze an A.M. Eatery                                     | 3,905  |
| 30       | Cookie Society                                            | 1,525  |
| 40       | Relax The Back                                            | 1,945  |
| 50       | Stretch Lab                                               | 1,595  |
| 52       | Charles Schwab                                            | 5,223  |
| 54       | The Boardroom Salon                                       | 1,972  |
| 64       | Gloria's Latin Cuisine                                    | 8,999  |
| 368      | LowKey Poke                                               | 1,879  |
| 868      | LowKey Poke                                               | 2,103  |
| 76       | Available                                                 | 4,919  |
| 100      | New Building Coming Soon   Multiple Stories   Will Divide | 46,000 |
| 1012     | Whole Foods Market                                        | 39,871 |
| 032      | AT&T                                                      | 5,148  |
| 1032B    | Available                                                 | 2,600  |
|          |                                                           |        |
|          |                                                           |        |
| 1056     | Cava                                                      | 2,361  |