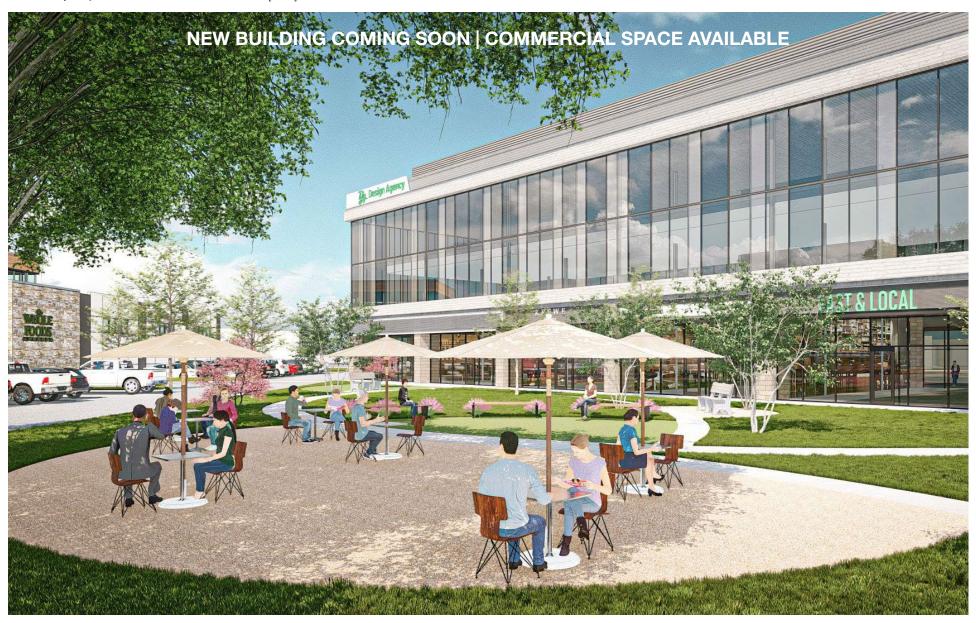

## VILLAGE ON THE PARKWAY

ADDISON, TX | SEC DALLAS NORTH TOLLWAY [DNT] AND BELT LINE ROAD

| Suite    | Tenant                                                    | SF     |
|----------|-----------------------------------------------------------|--------|
| 210      | RA Sushi                                                  | 4,750  |
| 220      | AMC Theater                                               | 43,705 |
| 230      | Yard House                                                | 10,000 |
| 800      | Mattison Avenue                                           | 9,182  |
| 10       | Timber Creek Capital                                      | 2,815  |
| 11       | Ideal Dental                                              | 2,200  |
| 314      | Upkeep Salon                                              | 2,367  |
| 16       | Available                                                 | 1,847  |
| 01       | Sidecar Social                                            | 14,640 |
| 02       | Gorji Restaurant                                          | 1,600  |
| 04       | Nektar                                                    | 939    |
| 06       | Available                                                 | 802    |
| 08       | Nails Now                                                 | 2,099  |
| 10       | Vidorra                                                   | 5,850  |
|          |                                                           |        |
| 20       | Available                                                 | 3,223  |
| 30       | Hawkers                                                   | 6,606  |
| 10       | Available                                                 | 1,407  |
| 00       | Lazy Dog                                                  | 7,800  |
| 02       | Hopdoddy                                                  | 4,000  |
| 10       | Available                                                 | 3,311  |
| 14       | Fuzz Lab Arts & Crafts                                    | 2,464  |
| 20       | Pluckers Wing Bar                                         | 6,960  |
| 32       | Cinnaholic                                                | 1,096  |
| 34       | Haute Hair                                                | 1,065  |
| 40       | Stirr                                                     | 4,947  |
| i44      | The Crab Station                                          | 3,474  |
| 00A      | Puttshack                                                 | 25,000 |
|          |                                                           |        |
| 08       | Available                                                 | 2,127  |
| 10       | Creamistry Available                                      | 952    |
|          |                                                           |        |
|          |                                                           |        |
|          |                                                           |        |
| 4B       | Available inLife Wellness                                 | 1,407  |
| 12       | inLife Weliness F45                                       | 2,412  |
| 16       | Nando's                                                   | 2,412  |
| 10       | Flying Fish                                               | 2,005  |
| 40<br>48 | riying rish<br>RB Tea                                     | 1,452  |
| 52       | Hand & Stone Massage and Facial Soa                       | 3,993  |
| 52B      | Nouveau Bar & Grill                                       | 3,724  |
| 64       | Kenny's Italian Kitchen                                   | 2.474  |
| 76       | Available                                                 | 9,830  |
| 95       | Neighborhood Services                                     | 4,128  |
| 96       | Pie Tap                                                   | 3,669  |
| 00       | III Forks                                                 | 3,453  |
| 12       | II Forks                                                  | 2,549  |
| 18       | Diamontrigue                                              | 1.459  |
| 20       | Available                                                 | 1,400  |
| 24       | Snooze an A.M. Eatery                                     | 3,905  |
| 30       | Cookie Society                                            | 1,525  |
| 40       | Relax The Back                                            | 1,945  |
| 50       | Stretch Lab                                               | 1,595  |
| 52       | Charles Schwab                                            | 5,223  |
| 54       | The Boardroom Salon                                       | 1,972  |
| 64       | Gloria's Latin Cuisine                                    | 8,999  |
| 368      | LowKey Poke                                               | 1,879  |
| 868      | LowKey Poke                                               | 2,103  |
| 76       | Available                                                 | 4,919  |
| 100      | New Building Coming Soon   Multiple Stories   Will Divide | 46,000 |
| 1012     | Whole Foods Market                                        | 39,871 |
| 032      | AT&T                                                      | 5,148  |
| 1032B    | Available                                                 | 2,600  |
|          |                                                           |        |
|          |                                                           |        |
| 1056     | Cava                                                      | 2,361  |