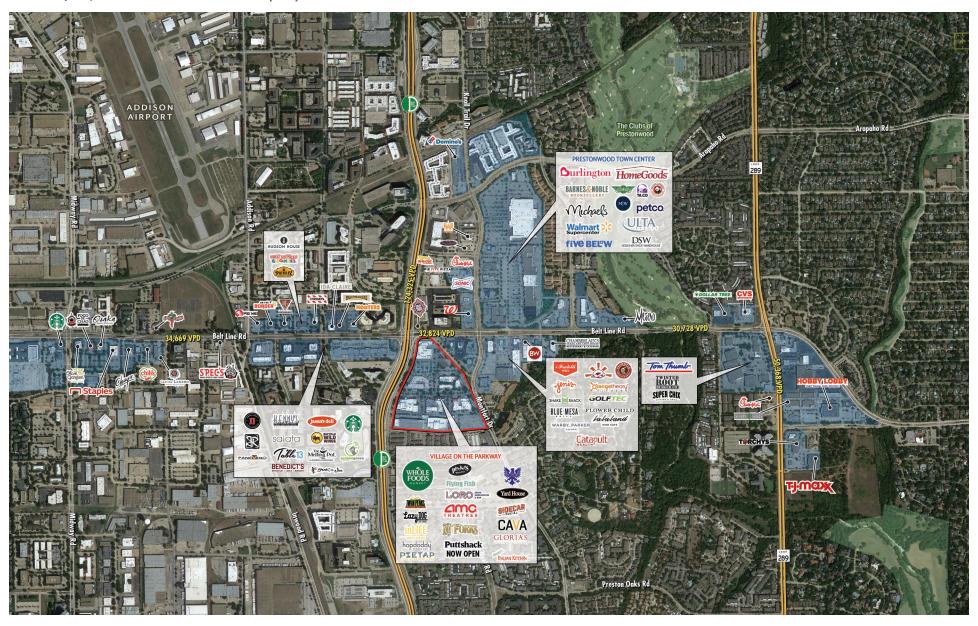

## VILLAGE ON THE PARKWAY

ADDISON, TX | SEC DALLAS NORTH TOLLWAY [DNT] AND BELT LINE ROAD

### TRAFFIC COUNTS:

DNT: 130,242 VPD Belt Line Road: 32,824 VPD **AVAILABILITY: SEE PAGE 4** 

PRICING: PLEASE CONTACT BROKERS FOR DETAILS