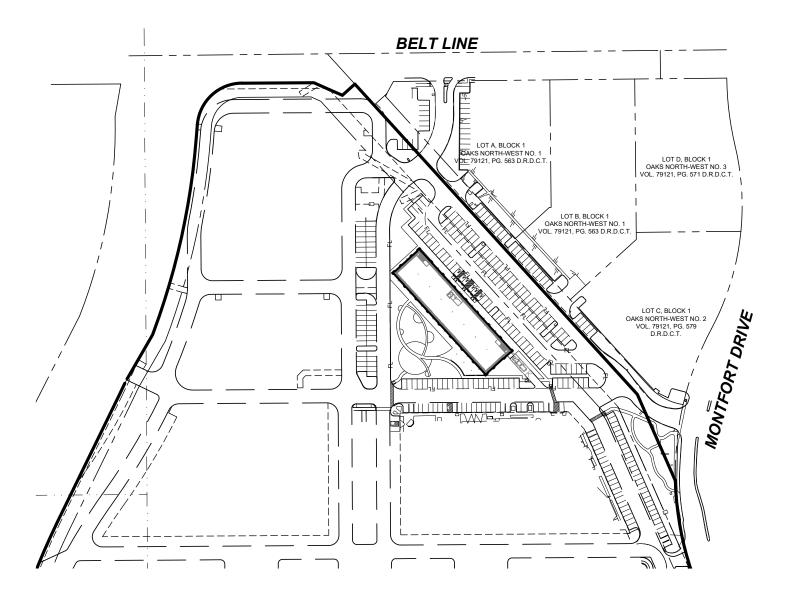

## VILLAGE ON THE PARKWAY

ADDISON, TX | SEC DALLAS NORTH TOLLWAY [DNT] AND BELT LINE ROAD

## VILLAGE ON THE PARKWAY

ADDISON, TX | SEC DALLAS NORTH TOLLWAY [DNT] AND BELT LINE ROAD

| Suite    | Tenant                                                    | SF     |
|----------|-----------------------------------------------------------|--------|
| 210      | RA Sushi                                                  | 4,750  |
| 220      | AMC Theater                                               | 43,705 |
| 230      | Yard House                                                | 10,000 |
| 800      | Mattison Avenue                                           | 9,182  |
| 10       | Timber Creek Capital                                      | 2,815  |
| 11       | Ideal Dental                                              | 2,200  |
| 314      | Upkeep Salon                                              | 2,367  |
| 16       | Available                                                 | 1,847  |
| 01       | Sidecar Social                                            | 14,640 |
| 02       | Gorji Restaurant                                          | 1,600  |
| 04       | Nektar                                                    | 939    |
| 06       | Available                                                 | 802    |
| 08       | Nails Now                                                 | 2,099  |
| 10       | Vidorra                                                   | 5,850  |
|          |                                                           |        |
| 20       | Available                                                 | 3,223  |
| 30       | Hawkers                                                   | 6,606  |
| 10       | Available                                                 | 1,407  |
| 00       | Lazy Dog                                                  | 7,800  |
| 02       | Hopdoddy                                                  | 4,000  |
| 10       | Available                                                 | 3,311  |
| 14       | Fuzz Lab Arts & Crafts                                    | 2,464  |
| 20       | Pluckers Wing Bar                                         | 6,960  |
| 32       | Cinnaholic                                                | 1,096  |
| 34       | Haute Hair                                                | 1,065  |
| 40       | Stirr                                                     | 4,947  |
| i44      | The Crab Station                                          | 3,474  |
| 00A      | Puttshack                                                 | 25,000 |
|          |                                                           |        |
| 08       | Available                                                 | 2,127  |
| 10       | Creamistry Available                                      | 952    |
|          |                                                           |        |
|          |                                                           |        |
|          |                                                           |        |
| 4B       | Available inLife Wellness                                 | 1,407  |
| 12       | inLife Weliness F45                                       | 2,412  |
| 16       | Nando's                                                   | 2,412  |
| 10       | Flying Fish                                               | 2,005  |
| 40<br>48 | riying rish<br>RB Tea                                     | 1,452  |
| 52       | Hand & Stone Massage and Facial Soa                       | 3,993  |
| 52B      | Nouveau Bar & Grill                                       | 3,724  |
| 64       | Kenny's Italian Kitchen                                   | 2.474  |
| 76       | Available                                                 | 9,830  |
| 95       | Neighborhood Services                                     | 4,128  |
| 96       | Pie Tap                                                   | 3,669  |
| 00       | III Forks                                                 | 3,453  |
| 12       | II Forks                                                  | 2,549  |
| 18       | Diamontrigue                                              | 1.459  |
| 20       | Available                                                 | 1,400  |
| 24       | Snooze an A.M. Eatery                                     | 3,905  |
| 30       | Cookie Society                                            | 1,525  |
| 40       | Relax The Back                                            | 1,945  |
| 50       | Stretch Lab                                               | 1,595  |
| 52       | Charles Schwab                                            | 5,223  |
| 54       | The Boardroom Salon                                       | 1,972  |
| 64       | Gloria's Latin Cuisine                                    | 8,999  |
| 368      | LowKey Poke                                               | 1,879  |
| 868      | LowKey Poke                                               | 2,103  |
| 76       | Available                                                 | 4,919  |
| 100      | New Building Coming Soon   Multiple Stories   Will Divide | 46,000 |
| 1012     | Whole Foods Market                                        | 39,871 |
| 032      | AT&T                                                      | 5,148  |
| 1032B    | Available                                                 | 2,600  |
|          |                                                           |        |
|          |                                                           |        |
| 1056     | Cava                                                      | 2,361  |