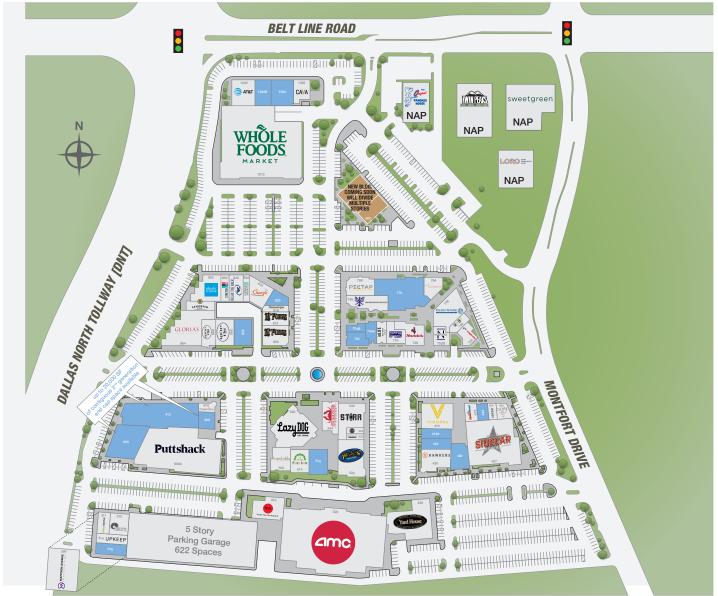

## VILLAGE ON THE PARKWAY

ADDISON, TX | SEC DALLAS NORTH TOLLWAY [DNT] AND BELT LINE ROAD

## VILLAGE ON THE PARKWAY

ADDISON, TX | SEC DALLAS NORTH TOLLWAY [DNT] AND BELT LINE ROAD

| Suite    | Tenant                                                    | SF     |
|----------|-----------------------------------------------------------|--------|
| 210      | RA Sushi                                                  | 4,750  |
| 220      | AMC Theater                                               | 43,705 |
| 230      | Yard House                                                | 10,000 |
| 800      | Mattison Avenue                                           | 9,182  |
| 10       | Timber Creek Capital                                      | 2,815  |
| 11       | Ideal Dental                                              | 2,200  |
| 314      | Upkeep Salon                                              | 2,367  |
| 16       | Available                                                 | 1,847  |
| 01       | Sidecar Social                                            | 14,640 |
| 02       | Gorji Restaurant                                          | 1,600  |
| 04       | Nektar                                                    | 939    |
| 06       | Available                                                 | 802    |
| 08       | Nails Now                                                 | 2,099  |
| 10       | Vidorra                                                   | 5,850  |
|          |                                                           |        |
| 20       | Available                                                 | 3,223  |
| 30       | Hawkers                                                   | 6,606  |
| 10       | Available                                                 | 1,407  |
| 00       | Lazy Dog                                                  | 7,800  |
| 02       | Hopdoddy                                                  | 4,000  |
| 10       | Available                                                 | 3,311  |
| 14       | Fuzz Lab Arts & Crafts                                    | 2,464  |
| 20       | Pluckers Wing Bar                                         | 6,960  |
| 32       | Cinnaholic                                                | 1,096  |
| 34       | Haute Hair                                                | 1,065  |
| 40       | Stirr                                                     | 4,947  |
| i44      | The Crab Station                                          | 3,474  |
| 00A      | Puttshack                                                 | 25,000 |
|          |                                                           |        |
| 08       | Available                                                 | 2,127  |
| 10       | Creamistry Available                                      | 952    |
|          |                                                           |        |
|          |                                                           |        |
|          |                                                           |        |
| 4B       | Available inLife Wellness                                 | 1,407  |
| 12       | inLife Weliness F45                                       | 2,412  |
| 16       | Nando's                                                   | 2,412  |
| 10       | Flying Fish                                               | 2,005  |
| 40<br>48 | riying rish<br>RB Tea                                     | 1,452  |
| 52       | Hand & Stone Massage and Facial Soa                       | 3,993  |
| 52B      | Nouveau Bar & Grill                                       | 3,724  |
| 64       | Kenny's Italian Kitchen                                   | 2.474  |
| 76       | Available                                                 | 9,830  |
| 95       | Neighborhood Services                                     | 4,128  |
| 96       | Pie Tap                                                   | 3,669  |
| 00       | III Forks                                                 | 3,453  |
| 12       | II Forks                                                  | 2,549  |
| 18       | Diamontrigue                                              | 1.459  |
| 20       | Available                                                 | 1,400  |
| 24       | Snooze an A.M. Eatery                                     | 3,905  |
| 30       | Cookie Society                                            | 1,525  |
| 40       | Relax The Back                                            | 1,945  |
| 50       | Stretch Lab                                               | 1,595  |
| 52       | Charles Schwab                                            | 5,223  |
| 54       | The Boardroom Salon                                       | 1,972  |
| 64       | Gloria's Latin Cuisine                                    | 8,999  |
| 368      | LowKey Poke                                               | 1,879  |
| 868      | LowKey Poke                                               | 2,103  |
| 76       | Available                                                 | 4,919  |
| 100      | New Building Coming Soon   Multiple Stories   Will Divide | 46,000 |
| 1012     | Whole Foods Market                                        | 39,871 |
| 032      | AT&T                                                      | 5,148  |
| 1032B    | Available                                                 | 2,600  |
|          |                                                           |        |
|          |                                                           |        |
| 1056     | Cava                                                      | 2,361  |