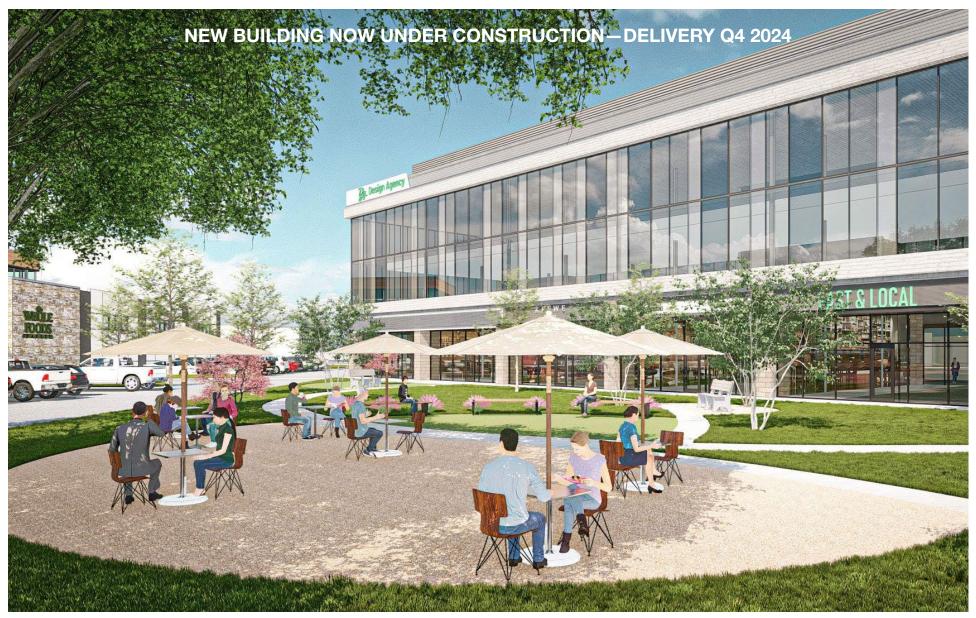

### VILLAGE ON THE PARKWAY

|                                                                                                                                                                        | Suite | Tenant                                                    | SF     |
|------------------------------------------------------------------------------------------------------------------------------------------------------------------------|-------|-----------------------------------------------------------|--------|
|                                                                                                                                                                        | 210   | RA Sushi                                                  | 4,750  |
| BELT LINE ROAD                                                                                                                                                         | 220   | AMC Theater                                               | 43,705 |
|                                                                                                                                                                        | 230   | Yard House                                                | 10,000 |
|                                                                                                                                                                        | 300   | Mattison Avenue                                           | 9,182  |
|                                                                                                                                                                        | 310   | Timber Creek Capital                                      | 2,815  |
|                                                                                                                                                                        | 311   | Ideal Dental                                              | 2,200  |
|                                                                                                                                                                        | 314   | Upkeep Salon                                              | 2,367  |
|                                                                                                                                                                        | 316   | Available                                                 | 1,847  |
|                                                                                                                                                                        | 401   | Sidecar Social                                            | 14,640 |
|                                                                                                                                                                        | 402   | Gorji Restaurant                                          | 1,600  |
|                                                                                                                                                                        | 404   |                                                           | 939    |
|                                                                                                                                                                        | 406   | Available                                                 | 802    |
|                                                                                                                                                                        | 408   | Nails Now                                                 | 2,099  |
| WHÔLE<br>FOODS.<br>MARKET                                                                                                                                              | 410   | Vidorra                                                   | 5,850  |
|                                                                                                                                                                        | 420   | Available                                                 | 3,223  |
| $\blacksquare \square \square$ | 430   | Hawkers                                                   | 6,606  |
|                                                                                                                                                                        | 440   | Landmark Bar and Kitchen                                  | 1,407  |
|                                                                                                                                                                        | 500   | Lazy Dog                                                  | 7,800  |
|                                                                                                                                                                        | 502   | Hopdoddy                                                  | 4,000  |
|                                                                                                                                                                        | 510   | Available                                                 | 3,311  |
|                                                                                                                                                                        | 514   | Fuzz Lab Arts & Crafts                                    | 2,464  |
|                                                                                                                                                                        | 520   | Pluckers Wing Bar                                         | 6,960  |
|                                                                                                                                                                        | 532   | Cinnaholic                                                | 1,096  |
|                                                                                                                                                                        | 534   | Haute Hair                                                | 1,065  |
|                                                                                                                                                                        | 540   | Stirr                                                     | 4,947  |
|                                                                                                                                                                        | 544   | The Crab Station                                          | 3,474  |
|                                                                                                                                                                        | 600A  | Puttshack                                                 | 25,000 |
|                                                                                                                                                                        | 600   |                                                           | 5,000  |
|                                                                                                                                                                        | 608   | Available                                                 | 2,127  |
|                                                                                                                                                                        | 610   | Creamistry                                                | 952    |
|                                                                                                                                                                        | 612   | Batbox (coming soon)                                      | 12,500 |
|                                                                                                                                                                        | 700   | La Parisienne French Bistro                               | 1,994  |
|                                                                                                                                                                        | 712   | inLife Wellness                                           | 1,760  |
|                                                                                                                                                                        | 716   | F45                                                       | 2,412  |
|                                                                                                                                                                        | 728   | Nando's                                                   | 3,385  |
|                                                                                                                                                                        | 740   | Flying Fish                                               | 2,005  |
|                                                                                                                                                                        | 748   | RB Tea                                                    | 1,452  |
|                                                                                                                                                                        | 752   | Hand & Stone Massage and Facial Spa                       | 3,993  |
|                                                                                                                                                                        | 752B  | Nouveau Bar & Grill                                       | 3,724  |
|                                                                                                                                                                        | 764   | Kenny's Italian Kitchen                                   | 2,474  |
|                                                                                                                                                                        | 776   | Available [2 <sup>nd</sup> gen. restaurant space]         | 9,830  |
|                                                                                                                                                                        | 795   | Neighborhood Services                                     | 4,128  |
|                                                                                                                                                                        | 796   | Pie Tap                                                   | 3,669  |
|                                                                                                                                                                        | 800   | III Forks                                                 | 3,453  |
|                                                                                                                                                                        | 812   | II Forks                                                  | 2,549  |
|                                                                                                                                                                        | 818   | Diamontrigue                                              | 1,459  |
|                                                                                                                                                                        | 820   | Available                                                 | 1,400  |
|                                                                                                                                                                        | 824   | Snooze an A.M. Eatery                                     | 3,905  |
| Puttshack                                                                                                                                                              | 830   | Cookie Society                                            | 1,525  |
|                                                                                                                                                                        | 840   | Relax The Back                                            | 1,945  |
|                                                                                                                                                                        | 850   | Stretch Lab                                               | 1,595  |
|                                                                                                                                                                        | 852   | Charles Schwab                                            | 5,223  |
|                                                                                                                                                                        | 854   | The Boardroom Salon                                       | 1,972  |
|                                                                                                                                                                        | 864   | Gloria's Latin Cuisine                                    | 8,999  |
|                                                                                                                                                                        | 868   | Available [2 <sup>nd</sup> gen. restaurant space]         | 3,982  |
|                                                                                                                                                                        | 876   | Haute Dolci                                               | 2,750  |
|                                                                                                                                                                        | 876B  | Available                                                 | 2,169  |
|                                                                                                                                                                        | 900   | New Building Coming Soon   Multiple Stories   Will Divide | 46,000 |
|                                                                                                                                                                        | 1012  | Whole Foods Market                                        | 39,871 |
|                                                                                                                                                                        | 1032  | AT&T                                                      | 5,148  |
|                                                                                                                                                                        | 1032B | Available                                                 | 2,600  |
|                                                                                                                                                                        | 1052  |                                                           | 4,156  |
|                                                                                                                                                                        | 1056  | Cava                                                      | 2,361  |
|                                                                                                                                                                        |       |                                                           |        |
|                                                                                                                                                                        |       |                                                           |        |
|                                                                                                                                                                        |       |                                                           |        |