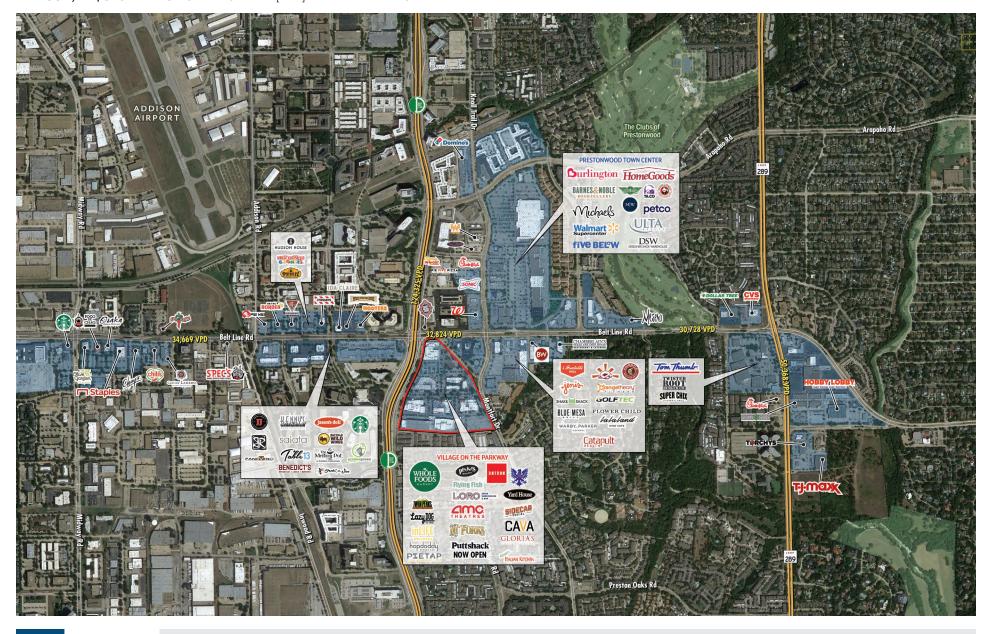

### VILLAGE ON THE PARKWAY

|                                                                                                                                                                        | Suite | Tenant                                                    | SF     |
|------------------------------------------------------------------------------------------------------------------------------------------------------------------------|-------|-----------------------------------------------------------|--------|
|                                                                                                                                                                        | 210   | RA Sushi                                                  | 4,750  |
| BELT LINE ROAD                                                                                                                                                         | 220   | AMC Theater                                               | 43,705 |
|                                                                                                                                                                        | 230   | Yard House                                                | 10,000 |
|                                                                                                                                                                        | 300   | Mattison Avenue                                           | 9,182  |
|                                                                                                                                                                        | 310   | Timber Creek Capital                                      | 2,815  |
|                                                                                                                                                                        | 311   | Ideal Dental                                              | 2,200  |
|                                                                                                                                                                        | 314   | Upkeep Salon                                              | 2,367  |
|                                                                                                                                                                        | 316   | Available                                                 | 1,847  |
|                                                                                                                                                                        | 401   | Sidecar Social                                            | 14,640 |
|                                                                                                                                                                        | 402   | Gorji Restaurant                                          | 1,600  |
|                                                                                                                                                                        | 404   |                                                           | 939    |
|                                                                                                                                                                        | 406   | Available                                                 | 802    |
|                                                                                                                                                                        | 408   | Nails Now                                                 | 2,099  |
| WHÔLE<br>FOODS.<br>MARKET                                                                                                                                              | 410   | Vidorra                                                   | 5,850  |
|                                                                                                                                                                        | 420   | Available                                                 | 3,223  |
| $\blacksquare \square \square$ | 430   | Hawkers                                                   | 6,606  |
|                                                                                                                                                                        | 440   | Landmark Bar and Kitchen                                  | 1,407  |
|                                                                                                                                                                        | 500   | Lazy Dog                                                  | 7,800  |
|                                                                                                                                                                        | 502   | Hopdoddy                                                  | 4,000  |
|                                                                                                                                                                        | 510   | Available                                                 | 3,311  |
|                                                                                                                                                                        | 514   | Fuzz Lab Arts & Crafts                                    | 2,464  |
|                                                                                                                                                                        | 520   | Pluckers Wing Bar                                         | 6,960  |
|                                                                                                                                                                        | 532   | Cinnaholic                                                | 1,096  |
|                                                                                                                                                                        | 534   | Haute Hair                                                | 1,065  |
|                                                                                                                                                                        | 540   | Stirr                                                     | 4,947  |
|                                                                                                                                                                        | 544   | The Crab Station                                          | 3,474  |
|                                                                                                                                                                        | 600A  | Puttshack                                                 | 25,000 |
|                                                                                                                                                                        | 600   |                                                           | 5,000  |
|                                                                                                                                                                        | 608   | Available                                                 | 2,127  |
|                                                                                                                                                                        | 610   | Creamistry                                                | 952    |
|                                                                                                                                                                        | 612   | Batbox (coming soon)                                      | 12,500 |
|                                                                                                                                                                        | 700   | La Parisienne French Bistro                               | 1,994  |
|                                                                                                                                                                        | 712   | inLife Wellness                                           | 1,760  |
|                                                                                                                                                                        | 716   | F45                                                       | 2,412  |
|                                                                                                                                                                        | 728   | Nando's                                                   | 3,385  |
|                                                                                                                                                                        | 740   | Flying Fish                                               | 2,005  |
|                                                                                                                                                                        | 748   | RB Tea                                                    | 1,452  |
|                                                                                                                                                                        | 752   | Hand & Stone Massage and Facial Spa                       | 3,993  |
|                                                                                                                                                                        | 752B  | Nouveau Bar & Grill                                       | 3,724  |
|                                                                                                                                                                        | 764   | Kenny's Italian Kitchen                                   | 2,474  |
|                                                                                                                                                                        | 776   | Available [2 <sup>nd</sup> gen. restaurant space]         | 9,830  |
|                                                                                                                                                                        | 795   | Neighborhood Services                                     | 4,128  |
|                                                                                                                                                                        | 796   | Pie Tap                                                   | 3,669  |
|                                                                                                                                                                        | 800   | III Forks                                                 | 3,453  |
|                                                                                                                                                                        | 812   | II Forks                                                  | 2,549  |
|                                                                                                                                                                        | 818   | Diamontrigue                                              | 1,459  |
|                                                                                                                                                                        | 820   | Available                                                 | 1,400  |
|                                                                                                                                                                        | 824   | Snooze an A.M. Eatery                                     | 3,905  |
| Puttshack                                                                                                                                                              | 830   | Cookie Society                                            | 1,525  |
|                                                                                                                                                                        | 840   | Relax The Back                                            | 1,945  |
|                                                                                                                                                                        | 850   | Stretch Lab                                               | 1,595  |
|                                                                                                                                                                        | 852   | Charles Schwab                                            | 5,223  |
|                                                                                                                                                                        | 854   | The Boardroom Salon                                       | 1,972  |
|                                                                                                                                                                        | 864   | Gloria's Latin Cuisine                                    | 8,999  |
|                                                                                                                                                                        | 868   | Available [2 <sup>nd</sup> gen. restaurant space]         | 3,982  |
|                                                                                                                                                                        | 876   | Haute Dolci                                               | 2,750  |
|                                                                                                                                                                        | 876B  | Available                                                 | 2,169  |
|                                                                                                                                                                        | 900   | New Building Coming Soon   Multiple Stories   Will Divide | 46,000 |
|                                                                                                                                                                        | 1012  | Whole Foods Market                                        | 39,871 |
|                                                                                                                                                                        | 1032  | AT&T                                                      | 5,148  |
|                                                                                                                                                                        | 1032B | Available                                                 | 2,600  |
|                                                                                                                                                                        | 1052  |                                                           | 4,156  |
|                                                                                                                                                                        | 1056  | Cava                                                      | 2,361  |
|                                                                                                                                                                        |       |                                                           |        |
|                                                                                                                                                                        |       |                                                           |        |
|                                                                                                                                                                        |       |                                                           |        |