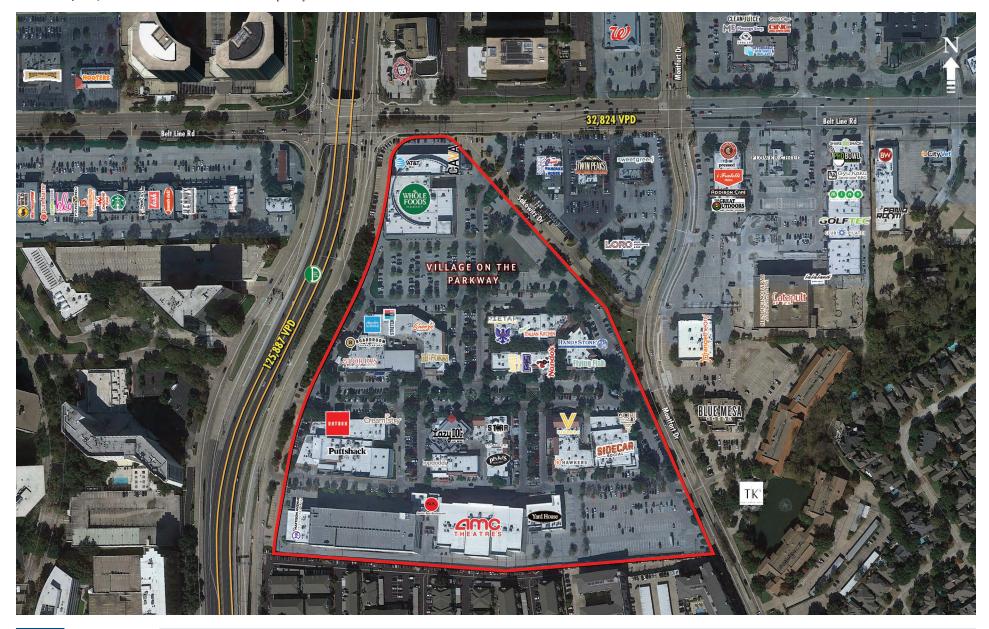

### VILLAGE ON THE PARKWAY

|                                                                                                                                                                        | Suite | Tenant                                                    | SF     |
|------------------------------------------------------------------------------------------------------------------------------------------------------------------------|-------|-----------------------------------------------------------|--------|
|                                                                                                                                                                        | 210   | RA Sushi                                                  | 4,750  |
| BELT LINE ROAD                                                                                                                                                         | 220   | AMC Theater                                               | 43,705 |
|                                                                                                                                                                        | 230   | Yard House                                                | 10,000 |
|                                                                                                                                                                        | 300   | Mattison Avenue                                           | 9,182  |
|                                                                                                                                                                        | 310   | Timber Creek Capital                                      | 2,815  |
|                                                                                                                                                                        | 311   | Ideal Dental                                              | 2,200  |
|                                                                                                                                                                        | 314   | Upkeep Salon                                              | 2,367  |
|                                                                                                                                                                        | 316   | Available                                                 | 1,847  |
|                                                                                                                                                                        | 401   | Sidecar Social                                            | 14,640 |
|                                                                                                                                                                        | 402   | Gorji Restaurant                                          | 1,600  |
|                                                                                                                                                                        | 404   |                                                           | 939    |
|                                                                                                                                                                        | 406   | Available                                                 | 802    |
|                                                                                                                                                                        | 408   | Nails Now                                                 | 2,099  |
| WHÔLE<br>FOODS.<br>MARKET                                                                                                                                              | 410   | Vidorra                                                   | 5,850  |
|                                                                                                                                                                        | 420   | Available                                                 | 3,223  |
| $\blacksquare \square \square$ | 430   | Hawkers                                                   | 6,606  |
|                                                                                                                                                                        | 440   | Landmark Bar and Kitchen                                  | 1,407  |
|                                                                                                                                                                        | 500   | Lazy Dog                                                  | 7,800  |
|                                                                                                                                                                        | 502   | Hopdoddy                                                  | 4,000  |
|                                                                                                                                                                        | 510   | Available                                                 | 3,311  |
|                                                                                                                                                                        | 514   | Fuzz Lab Arts & Crafts                                    | 2,464  |
|                                                                                                                                                                        | 520   | Pluckers Wing Bar                                         | 6,960  |
|                                                                                                                                                                        | 532   | Cinnaholic                                                | 1,096  |
|                                                                                                                                                                        | 534   | Haute Hair                                                | 1,065  |
|                                                                                                                                                                        | 540   | Stirr                                                     | 4,947  |
|                                                                                                                                                                        | 544   | The Crab Station                                          | 3,474  |
|                                                                                                                                                                        | 600A  | Puttshack                                                 | 25,000 |
|                                                                                                                                                                        | 600   |                                                           | 5,000  |
|                                                                                                                                                                        | 608   | Available                                                 | 2,127  |
|                                                                                                                                                                        | 610   | Creamistry                                                | 952    |
|                                                                                                                                                                        | 612   | Batbox (coming soon)                                      | 12,500 |
|                                                                                                                                                                        | 700   | La Parisienne French Bistro                               | 1,994  |
|                                                                                                                                                                        | 712   | inLife Wellness                                           | 1,760  |
|                                                                                                                                                                        | 716   | F45                                                       | 2,412  |
|                                                                                                                                                                        | 728   | Nando's                                                   | 3,385  |
|                                                                                                                                                                        | 740   | Flying Fish                                               | 2,005  |
|                                                                                                                                                                        | 748   | RB Tea                                                    | 1,452  |
|                                                                                                                                                                        | 752   | Hand & Stone Massage and Facial Spa                       | 3,993  |
|                                                                                                                                                                        | 752B  | Nouveau Bar & Grill                                       | 3,724  |
|                                                                                                                                                                        | 764   | Kenny's Italian Kitchen                                   | 2,474  |
|                                                                                                                                                                        | 776   | Available [2 <sup>nd</sup> gen. restaurant space]         | 9,830  |
|                                                                                                                                                                        | 795   | Neighborhood Services                                     | 4,128  |
|                                                                                                                                                                        | 796   | Pie Tap                                                   | 3,669  |
|                                                                                                                                                                        | 800   | III Forks                                                 | 3,453  |
|                                                                                                                                                                        | 812   | II Forks                                                  | 2,549  |
|                                                                                                                                                                        | 818   | Diamontrigue                                              | 1,459  |
|                                                                                                                                                                        | 820   | Available                                                 | 1,400  |
|                                                                                                                                                                        | 824   | Snooze an A.M. Eatery                                     | 3,905  |
| Puttshack                                                                                                                                                              | 830   | Cookie Society                                            | 1,525  |
|                                                                                                                                                                        | 840   | Relax The Back                                            | 1,945  |
|                                                                                                                                                                        | 850   | Stretch Lab                                               | 1,595  |
|                                                                                                                                                                        | 852   | Charles Schwab                                            | 5,223  |
|                                                                                                                                                                        | 854   | The Boardroom Salon                                       | 1,972  |
|                                                                                                                                                                        | 864   | Gloria's Latin Cuisine                                    | 8,999  |
|                                                                                                                                                                        | 868   | Available [2 <sup>nd</sup> gen. restaurant space]         | 3,982  |
|                                                                                                                                                                        | 876   | Haute Dolci                                               | 2,750  |
|                                                                                                                                                                        | 876B  | Available                                                 | 2,169  |
|                                                                                                                                                                        | 900   | New Building Coming Soon   Multiple Stories   Will Divide | 46,000 |
|                                                                                                                                                                        | 1012  | Whole Foods Market                                        | 39,871 |
|                                                                                                                                                                        | 1032  | AT&T                                                      | 5,148  |
|                                                                                                                                                                        | 1032B | Available                                                 | 2,600  |
|                                                                                                                                                                        | 1052  |                                                           | 4,156  |
|                                                                                                                                                                        | 1056  | Cava                                                      | 2,361  |
|                                                                                                                                                                        |       |                                                           |        |
|                                                                                                                                                                        |       |                                                           |        |
|                                                                                                                                                                        |       |                                                           |        |