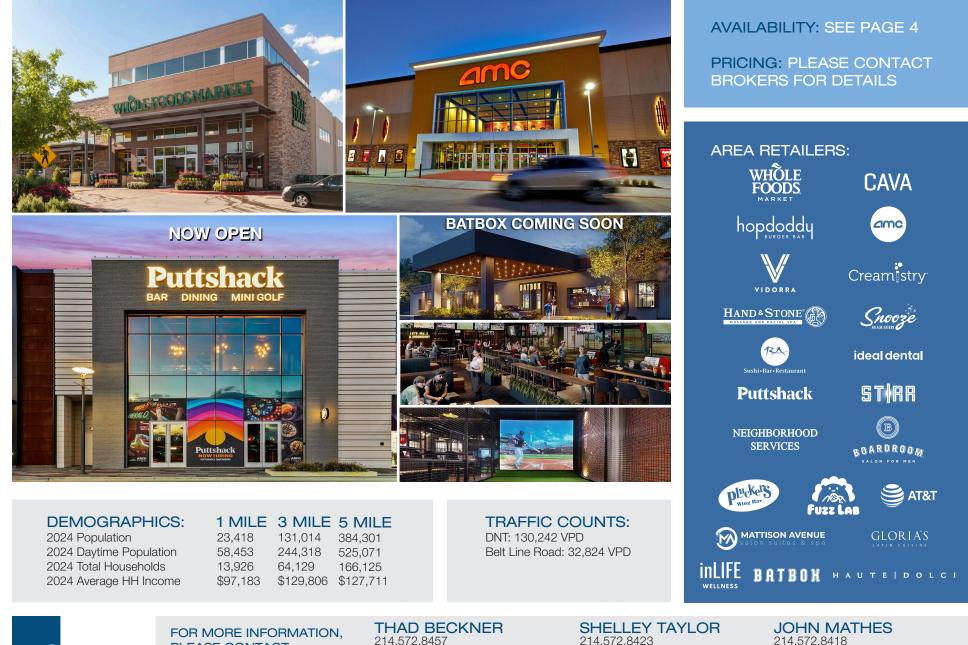

### VILLAGE ON THE PARKWAY

|                                                                                                                                                                        | Suite | Tenant                                                    | SF     |
|------------------------------------------------------------------------------------------------------------------------------------------------------------------------|-------|-----------------------------------------------------------|--------|
|                                                                                                                                                                        | 210   | RA Sushi                                                  | 4,750  |
| BELT LINE ROAD                                                                                                                                                         | 220   | AMC Theater                                               | 43,705 |
|                                                                                                                                                                        | 230   | Yard House                                                | 10,000 |
|                                                                                                                                                                        | 300   | Mattison Avenue                                           | 9,182  |
|                                                                                                                                                                        | 310   | Timber Creek Capital                                      | 2,815  |
|                                                                                                                                                                        | 311   | Ideal Dental                                              | 2,200  |
|                                                                                                                                                                        | 314   | Upkeep Salon                                              | 2,367  |
|                                                                                                                                                                        | 316   | Available                                                 | 1,847  |
|                                                                                                                                                                        | 401   | Sidecar Social                                            | 14,640 |
|                                                                                                                                                                        | 402   | Gorji Restaurant                                          | 1,600  |
|                                                                                                                                                                        | 404   |                                                           | 939    |
|                                                                                                                                                                        | 406   | Available                                                 | 802    |
|                                                                                                                                                                        | 408   | Nails Now                                                 | 2,099  |
| WHÔLE<br>FOODS.<br>MARKET                                                                                                                                              | 410   | Vidorra                                                   | 5,850  |
|                                                                                                                                                                        | 420   | Available                                                 | 3,223  |
| $\blacksquare \square \square$ | 430   | Hawkers                                                   | 6,606  |
|                                                                                                                                                                        | 440   | Landmark Bar and Kitchen                                  | 1,407  |
|                                                                                                                                                                        | 500   | Lazy Dog                                                  | 7,800  |
|                                                                                                                                                                        | 502   | Hopdoddy                                                  | 4,000  |
|                                                                                                                                                                        | 510   | Available                                                 | 3,311  |
|                                                                                                                                                                        | 514   | Fuzz Lab Arts & Crafts                                    | 2,464  |
|                                                                                                                                                                        | 520   | Pluckers Wing Bar                                         | 6,960  |
|                                                                                                                                                                        | 532   | Cinnaholic                                                | 1,096  |
|                                                                                                                                                                        | 534   | Haute Hair                                                | 1,065  |
|                                                                                                                                                                        | 540   | Stirr                                                     | 4,947  |
|                                                                                                                                                                        | 544   | The Crab Station                                          | 3,474  |
|                                                                                                                                                                        | 600A  | Puttshack                                                 | 25,000 |
|                                                                                                                                                                        | 600   |                                                           | 5,000  |
|                                                                                                                                                                        | 608   | Available                                                 | 2,127  |
|                                                                                                                                                                        | 610   | Creamistry                                                | 952    |
|                                                                                                                                                                        | 612   | Batbox (coming soon)                                      | 12,500 |
|                                                                                                                                                                        | 700   | La Parisienne French Bistro                               | 1,994  |
|                                                                                                                                                                        | 712   | inLife Wellness                                           | 1,760  |
|                                                                                                                                                                        | 716   | F45                                                       | 2,412  |
|                                                                                                                                                                        | 728   | Nando's                                                   | 3,385  |
|                                                                                                                                                                        | 740   | Flying Fish                                               | 2,005  |
|                                                                                                                                                                        | 748   | RB Tea                                                    | 1,452  |
|                                                                                                                                                                        | 752   | Hand & Stone Massage and Facial Spa                       | 3,993  |
|                                                                                                                                                                        | 752B  | Nouveau Bar & Grill                                       | 3,724  |
|                                                                                                                                                                        | 764   | Kenny's Italian Kitchen                                   | 2,474  |
|                                                                                                                                                                        | 776   | Available [2 <sup>nd</sup> gen. restaurant space]         | 9,830  |
|                                                                                                                                                                        | 795   | Neighborhood Services                                     | 4,128  |
|                                                                                                                                                                        | 796   | Pie Tap                                                   | 3,669  |
|                                                                                                                                                                        | 800   | III Forks                                                 | 3,453  |
|                                                                                                                                                                        | 812   | II Forks                                                  | 2,549  |
|                                                                                                                                                                        | 818   | Diamontrigue                                              | 1,459  |
|                                                                                                                                                                        | 820   | Available                                                 | 1,400  |
|                                                                                                                                                                        | 824   | Snooze an A.M. Eatery                                     | 3,905  |
| Puttshack                                                                                                                                                              | 830   | Cookie Society                                            | 1,525  |
|                                                                                                                                                                        | 840   | Relax The Back                                            | 1,945  |
|                                                                                                                                                                        | 850   | Stretch Lab                                               | 1,595  |
|                                                                                                                                                                        | 852   | Charles Schwab                                            | 5,223  |
|                                                                                                                                                                        | 854   | The Boardroom Salon                                       | 1,972  |
|                                                                                                                                                                        | 864   | Gloria's Latin Cuisine                                    | 8,999  |
|                                                                                                                                                                        | 868   | Available [2 <sup>nd</sup> gen. restaurant space]         | 3,982  |
|                                                                                                                                                                        | 876   | Haute Dolci                                               | 2,750  |
|                                                                                                                                                                        | 876B  | Available                                                 | 2,169  |
|                                                                                                                                                                        | 900   | New Building Coming Soon   Multiple Stories   Will Divide | 46,000 |
|                                                                                                                                                                        | 1012  | Whole Foods Market                                        | 39,871 |
|                                                                                                                                                                        | 1032  | AT&T                                                      | 5,148  |
|                                                                                                                                                                        | 1032B | Available                                                 | 2,600  |
|                                                                                                                                                                        | 1052  |                                                           | 4,156  |
|                                                                                                                                                                        | 1056  | Cava                                                      | 2,361  |
|                                                                                                                                                                        |       |                                                           |        |
|                                                                                                                                                                        |       |                                                           |        |
|                                                                                                                                                                        |       |                                                           |        |