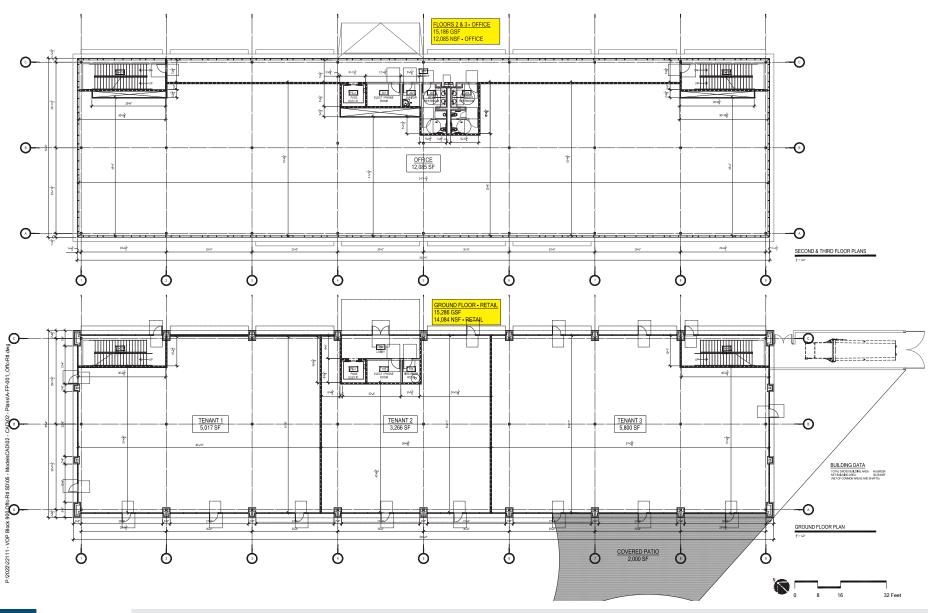

## VILLAGE ON THE PARKWAY

ADDISON, TX | SEC DALLAS NORTH TOLLWAY [DNT] AND BELT LINE ROAD

| Suite      | Tenant                                                                                                                     | SF              |
|------------|----------------------------------------------------------------------------------------------------------------------------|-----------------|
| 210        | RA Sushi                                                                                                                   | 4,750           |
| 220        | AMC Theater                                                                                                                | 43,705          |
| 230<br>300 | Yard House Mattison Avenue                                                                                                 | 10,000<br>9.182 |
| 310        | Mattison Avenue Timber Creek Capital                                                                                       | 9,182           |
| 310        | Imber Creek Capital                                                                                                        | 2,815           |
| 314        | Upkeep Salon                                                                                                               | 2,200           |
| 316        | Available                                                                                                                  | 1,847           |
| 401        | Sidecar Social                                                                                                             | 14,640          |
| 402        | Gorii Restaurant                                                                                                           | 1,600           |
| 404        | Available                                                                                                                  | 939             |
| 406        |                                                                                                                            |                 |
| 408        | Nails Now                                                                                                                  | 2,099           |
| 410        | Vidorra                                                                                                                    | 5,850           |
| 420        | Available                                                                                                                  | 3,223           |
| 430        | Hawkers                                                                                                                    | 6,606           |
| 440        | Landmark Bar and Kitchen                                                                                                   | 1,407           |
| 500        | Lazy Dog                                                                                                                   | 7,800           |
| 502        | Hopdoddy                                                                                                                   | 4,000           |
| 510        | Available                                                                                                                  | 3,311           |
| 514        | Fuzz Lab Arts & Crafts                                                                                                     | 2,464           |
| 520        | Pluckers Wing Bar                                                                                                          | 6,960           |
| 532        | Cinnaholic                                                                                                                 | 1,096           |
| 534        | Haute Hair                                                                                                                 | 1,065           |
| 540        | Stirr                                                                                                                      | 4,947           |
| 544        | The Crab Station                                                                                                           | 3,474           |
| 600A       | Puttshack                                                                                                                  | 25,000          |
| 600        |                                                                                                                            |                 |
| 608        | Available                                                                                                                  | 2,127           |
| 610        | Creamistry                                                                                                                 | 952             |
| 612<br>700 | Batbox [coming soon]  La Parisienne French Bistro                                                                          | 12,500          |
| 700        | La Pansienne French Bistro<br>inLife Wellness                                                                              | 1,994           |
| 712        | F45                                                                                                                        | 2,412           |
| 728        | Nando's                                                                                                                    | 3 385           |
| 740        | Flying Fish                                                                                                                | 2,005           |
| 748        | RR Tea                                                                                                                     | 1.452           |
| 752        | Hand & Stone Massage and Facial Spa                                                                                        | 3,993           |
| 752B       | Nouveau Bar & Grill                                                                                                        | 3,724           |
| 764        | Kenny's Italian Kitchen                                                                                                    | 2,474           |
| 776        | Available [2 <sup>nd</sup> gen. restaurant space]                                                                          | 9,830           |
| 795        | Neighborhood Services                                                                                                      | 4,128           |
| 796        | Pie Tap                                                                                                                    | 3,669           |
| 800        | III Forks                                                                                                                  | 3,453           |
| 812        | II Forks                                                                                                                   | 2,549           |
| 818        | Diamontrigue                                                                                                               | 1,459           |
| 820        | Available                                                                                                                  | 1,400           |
| 824        | Snooze an A.M. Eatery                                                                                                      | 3,905           |
| 830        | Cookie Society                                                                                                             | 1,525           |
| 840        | Relax The Back                                                                                                             | 1,945           |
| 850        | Stretch Lab                                                                                                                | 1,595           |
| 852<br>854 | Charles Schwab                                                                                                             | 5,223           |
| 864        | The Boardroom Salon Gloria's Latin Cuisine                                                                                 | 1,972           |
| 864        | Gloria's Latin Culsine  Available [2 <sup>™</sup> gen. restaurant space—expandable to 3,982 SF]                            | 1,879           |
| 868        | Available [2** gen. restaurant space—expandable to 3,982 SF]  Available [expandable to 3,982 SF 2** gen. restaurant space] |                 |
| 876        | Available [expandable to 3,962 Sr 2" gen. restaurant space] Haute Dolci                                                    | 2,750           |
| 876B       | Available                                                                                                                  | 2,750           |
| 900        | New Building Coming Soon   Multiple Stories   Will Divide                                                                  | 46,000          |
| 1012       | Whole Foods Market                                                                                                         | 39.871          |
| 1032       | AT&T                                                                                                                       | 5,148           |
| 1032B      | Available                                                                                                                  | 2,600           |
| 1052       |                                                                                                                            |                 |
| 1056       | Cava                                                                                                                       | 2,361           |
|            |                                                                                                                            |                 |