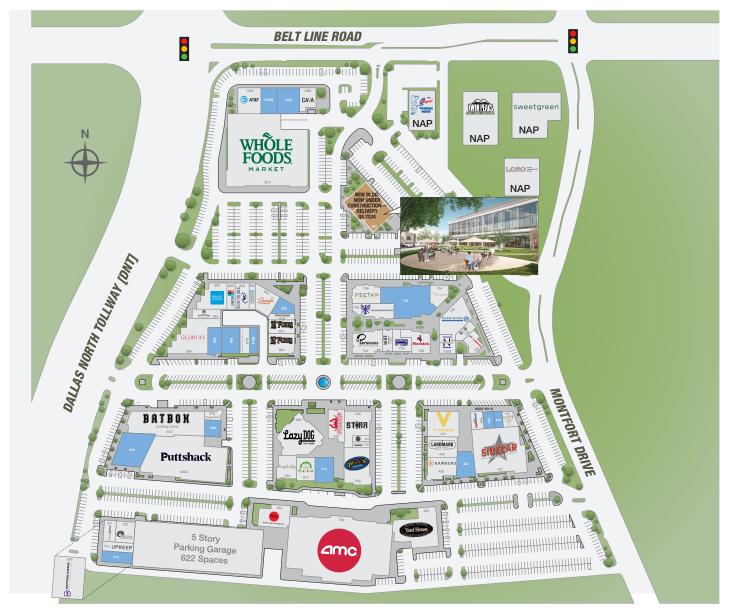

## VILLAGE ON THE PARKWAY

ADDISON, TX | SEC DALLAS NORTH TOLLWAY [DNT] AND BELT LINE ROAD

| Suite      | Tenant                                                                                                                     | SF              |
|------------|----------------------------------------------------------------------------------------------------------------------------|-----------------|
| 210        | RA Sushi                                                                                                                   | 4,750           |
| 220        | AMC Theater                                                                                                                | 43,705          |
| 230<br>300 | Yard House Mattison Avenue                                                                                                 | 10,000<br>9.182 |
| 310        | Mattison Avenue Timber Creek Capital                                                                                       | 9,182           |
| 310        | Imber Creek Capital                                                                                                        | 2,815           |
| 314        | Upkeep Salon                                                                                                               | 2,200           |
| 316        | Available                                                                                                                  | 1,847           |
| 401        | Sidecar Social                                                                                                             | 14,640          |
| 402        | Gorii Restaurant                                                                                                           | 1,600           |
| 404        | Available                                                                                                                  | 939             |
| 406        |                                                                                                                            |                 |
| 408        | Nails Now                                                                                                                  | 2,099           |
| 410        | Vidorra                                                                                                                    | 5,850           |
| 420        | Available                                                                                                                  | 3,223           |
| 430        | Hawkers                                                                                                                    | 6,606           |
| 440        | Landmark Bar and Kitchen                                                                                                   | 1,407           |
| 500        | Lazy Dog                                                                                                                   | 7,800           |
| 502        | Hopdoddy                                                                                                                   | 4,000           |
| 510        | Available                                                                                                                  | 3,311           |
| 514        | Fuzz Lab Arts & Crafts                                                                                                     | 2,464           |
| 520        | Pluckers Wing Bar                                                                                                          | 6,960           |
| 532        | Cinnaholic                                                                                                                 | 1,096           |
| 534        | Haute Hair                                                                                                                 | 1,065           |
| 540        | Stirr                                                                                                                      | 4,947           |
| 544        | The Crab Station                                                                                                           | 3,474           |
| 600A       | Puttshack                                                                                                                  | 25,000          |
| 600        |                                                                                                                            |                 |
| 608        | Available                                                                                                                  | 2,127           |
| 610        | Creamistry                                                                                                                 | 952             |
| 612<br>700 | Batbox [coming soon]  La Parisienne French Bistro                                                                          | 12,500          |
| 700        | La Pansienne French Bistro<br>inLife Wellness                                                                              | 1,994           |
| 712        | F45                                                                                                                        | 2,412           |
| 728        | Nando's                                                                                                                    | 3 385           |
| 740        | Flying Fish                                                                                                                | 2,005           |
| 748        | RR Tea                                                                                                                     | 1.452           |
| 752        | Hand & Stone Massage and Facial Spa                                                                                        | 3,993           |
| 752B       | Nouveau Bar & Grill                                                                                                        | 3,724           |
| 764        | Kenny's Italian Kitchen                                                                                                    | 2,474           |
| 776        | Available [2 <sup>nd</sup> gen. restaurant space]                                                                          | 9,830           |
| 795        | Neighborhood Services                                                                                                      | 4,128           |
| 796        | Pie Tap                                                                                                                    | 3,669           |
| 800        | III Forks                                                                                                                  | 3,453           |
| 812        | II Forks                                                                                                                   | 2,549           |
| 818        | Diamontrigue                                                                                                               | 1,459           |
| 820        | Available                                                                                                                  | 1,400           |
| 824        | Snooze an A.M. Eatery                                                                                                      | 3,905           |
| 830        | Cookie Society                                                                                                             | 1,525           |
| 840        | Relax The Back                                                                                                             | 1,945           |
| 850        | Stretch Lab                                                                                                                | 1,595           |
| 852<br>854 | Charles Schwab                                                                                                             | 5,223           |
| 864        | The Boardroom Salon Gloria's Latin Cuisine                                                                                 | 1,972           |
| 864        | Gloria's Latin Culsine  Available [2 <sup>™</sup> gen. restaurant space—expandable to 3,982 SF]                            | 1,879           |
| 868        | Available [2** gen. restaurant space—expandable to 3,982 SF]  Available [expandable to 3,982 SF 2** gen. restaurant space] |                 |
| 876        | Available [expandable to 3,962 Sr 2" gen. restaurant space] Haute Dolci                                                    | 2,750           |
| 876B       | Available                                                                                                                  | 2,750           |
| 900        | New Building Coming Soon   Multiple Stories   Will Divide                                                                  | 46,000          |
| 1012       | Whole Foods Market                                                                                                         | 39.871          |
| 1032       | AT&T                                                                                                                       | 5,148           |
| 1032B      | Available                                                                                                                  | 2,600           |
| 1052       |                                                                                                                            |                 |
| 1056       | Cava                                                                                                                       | 2,361           |
|            |                                                                                                                            |                 |