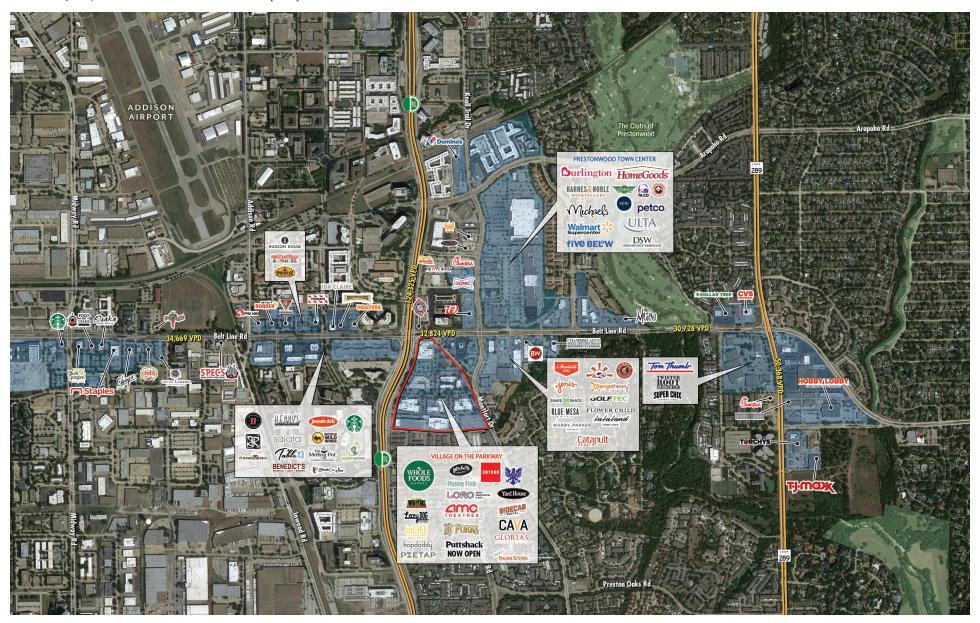

# VILLAGE ON THE PARKWAY

ADDISON. TX | SEC DALLAS NORTH TOLLWAY IDNTI AND BELT LINE ROAD

#### TRAFFIC COUNTS:

DNT: 130,242 VPD Belt Line Road: 32.824 VPD **AVAILABILITY: SEE PAGE 4** 

PRICING: PLEASE CONTACT **BROKERS FOR DETAILS** 

### **AREA RETAILERS:**

**CAVA** 

ideal dental

**Puttshack** 

**NEIGHBORHOOD SERVICES** 

BATBOX HAUTE DOLCI

FOR MORE INFORMATION. PLEASE CONTACT:

THAD BECKNER 214.572.8457