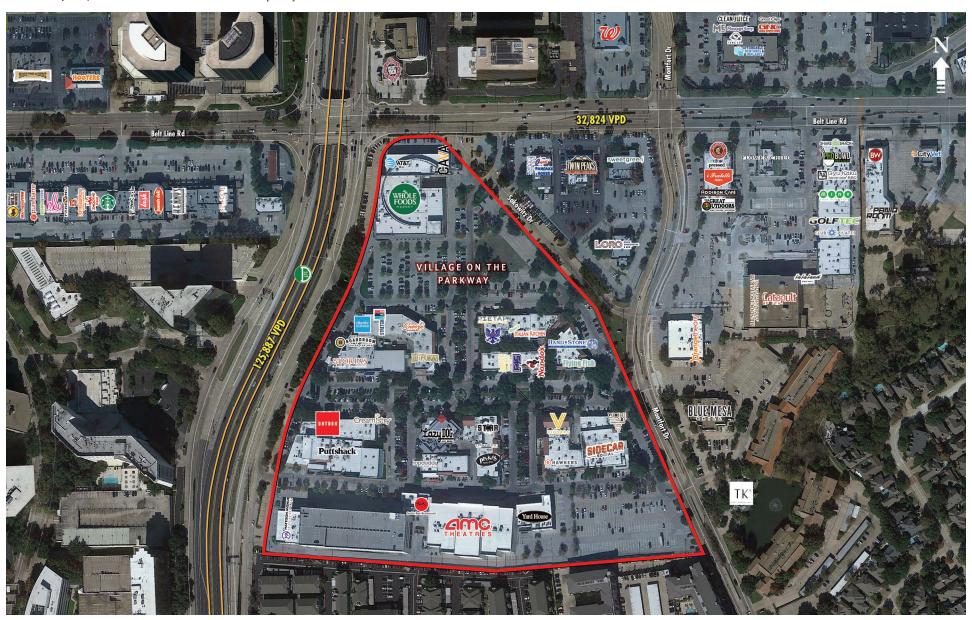

# VILLAGE ON THE PARKWAY

ADDISON. TX | SEC DALLAS NORTH TOLLWAY IDNTI AND BELT LINE ROAD

#### TRAFFIC COUNTS:

DNT: 130,242 VPD Belt Line Road: 32.824 VPD **AVAILABILITY: SEE PAGE 4** 

PRICING: PLEASE CONTACT **BROKERS FOR DETAILS** 