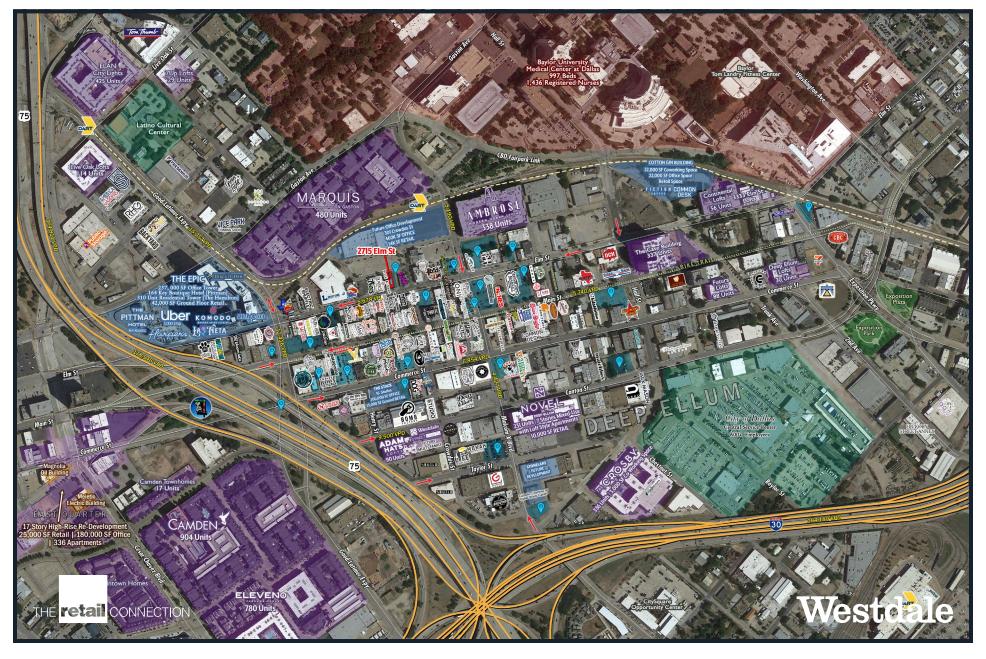

Demographics and Area Retailers

#### **3-Mile Radius: Area Retailers:** 372,987 173,541 Population Households **RENO's** 544,296 \$122,238 **Daytime Population** Average HHI Café Brazil® 34.8 32.0% Median Age College Educated

Westdale