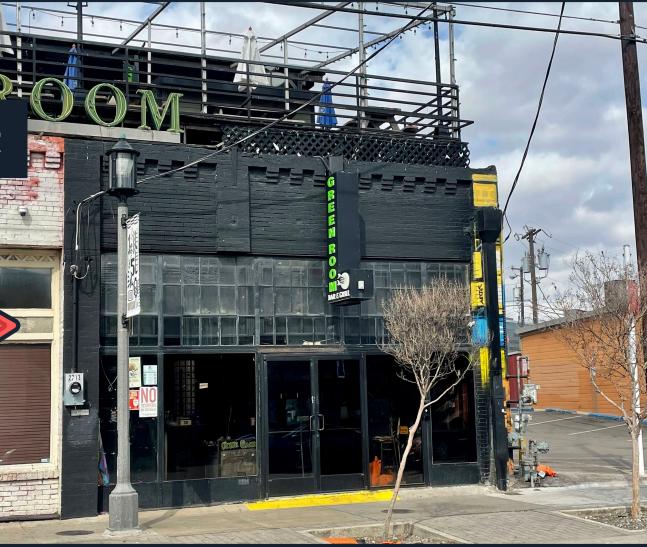

#### **Traffic Counts:**

THE retail CONNECTION

Elm Street: 7,519 VPD N. Good Latimer Expressway: 10,750 VPD

Rare opportunity for an iconic 2nd generation bar/restaurant space in Deep Ellum. One of the best rooftop patios in the trade area. Prime location on Elm Street, which is one of the major thoroughfares in Deep Ellum.