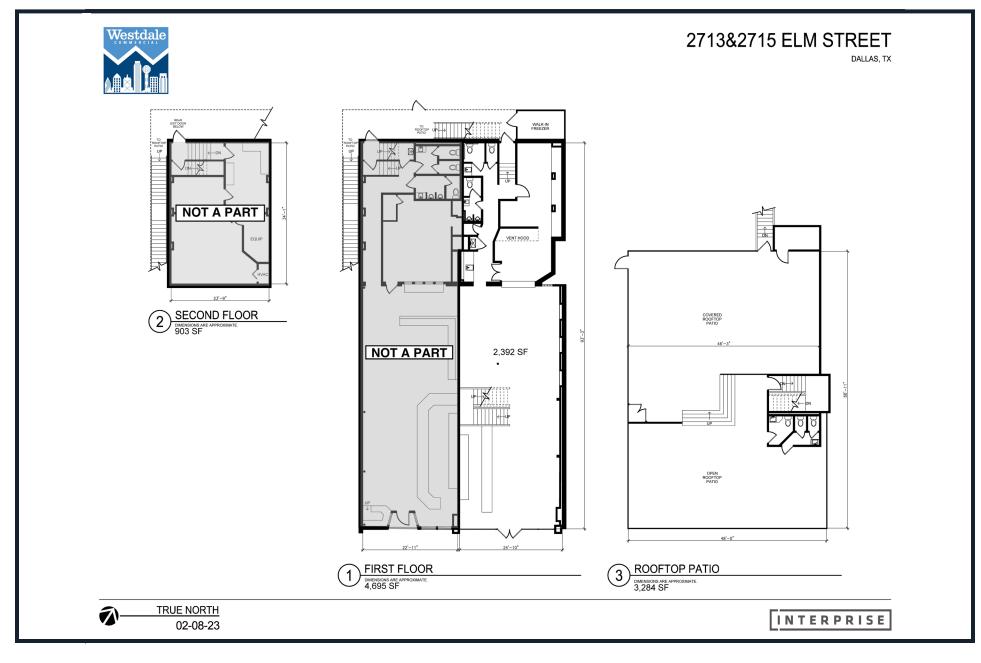

#### Size:

1st Floor: 2,392 SF Rooftop Patio: 3,284 SF Lease Rates: Please call NNN: \$10.00 PSF

THE **retail** CONNECTION

Trade Area Aerial

Zoom Aerial

Lease Outline Drawing

Additional Images