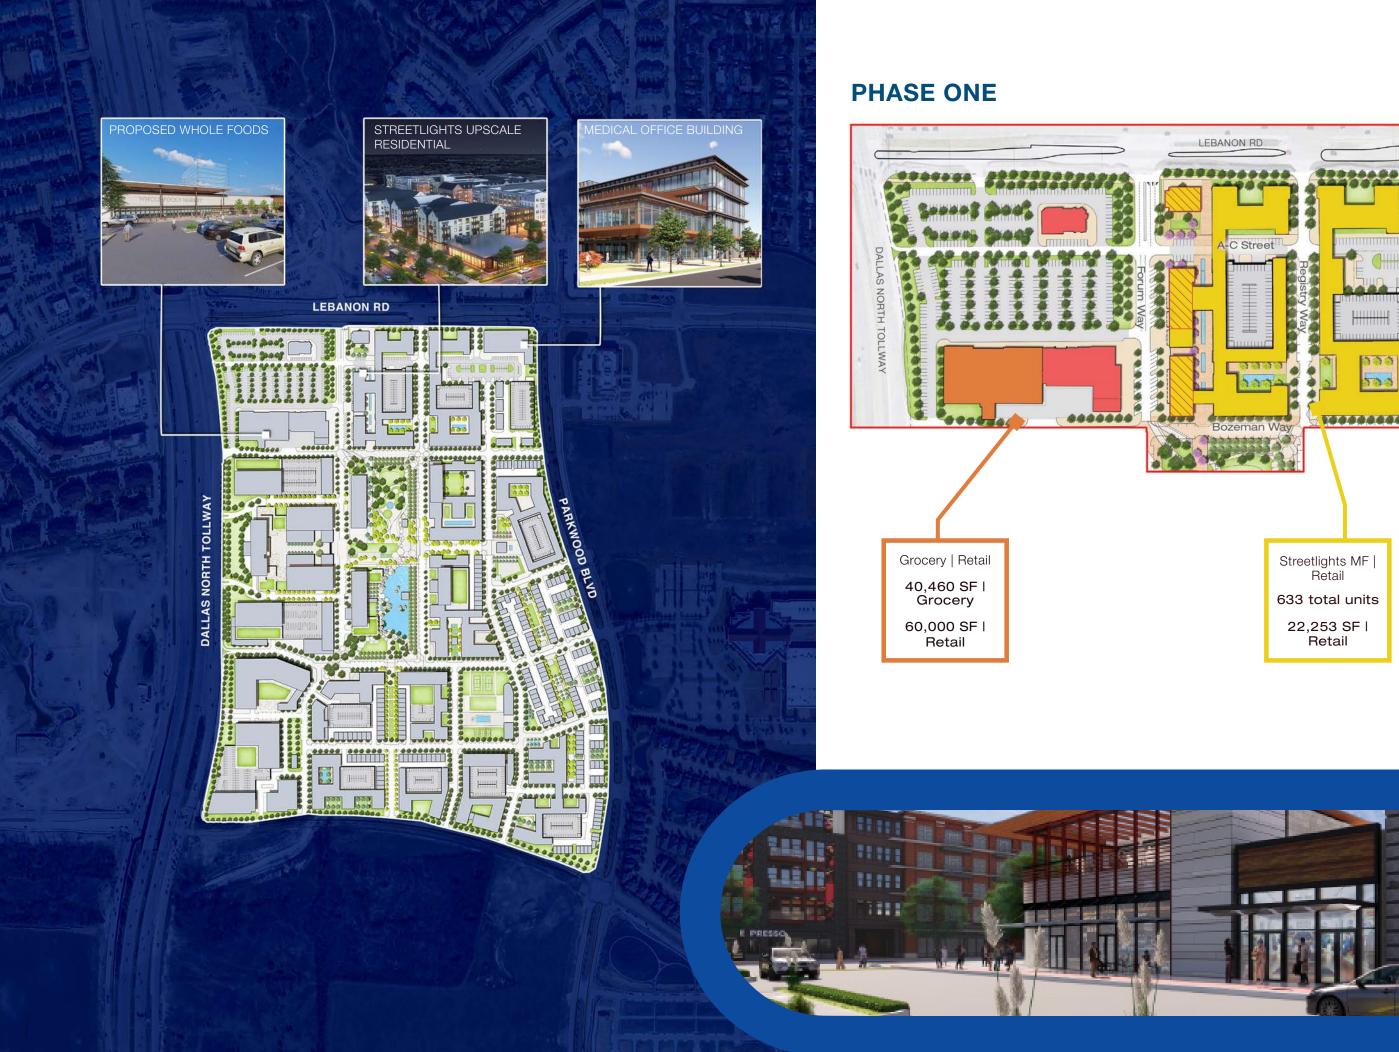

#### Phase I

28 Acres fronting Lebanon to include a 40,000 sf grocer, 65,000 sf of retail, 115,000 sf medical office building, and 633 multifamily units

# 633 total units

Unit amenities include gas ranges, screened in balconies/porches, all vinyl units, smart appliances.

22,253\* sf retail

VIEW FROM NORTHWEST VIEW FROM SOUTHWEST