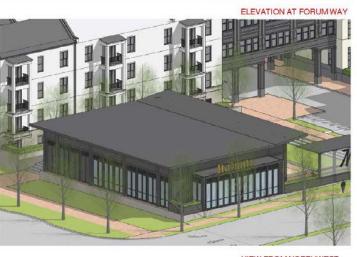

# 633 total units

Unit amenities include gas ranges, screened in balconies/porches, all vinyl units, smart appliances.

22,253\* sf retail

VIEW FROM NORTHWEST VIEW FROM SOUTHWEST