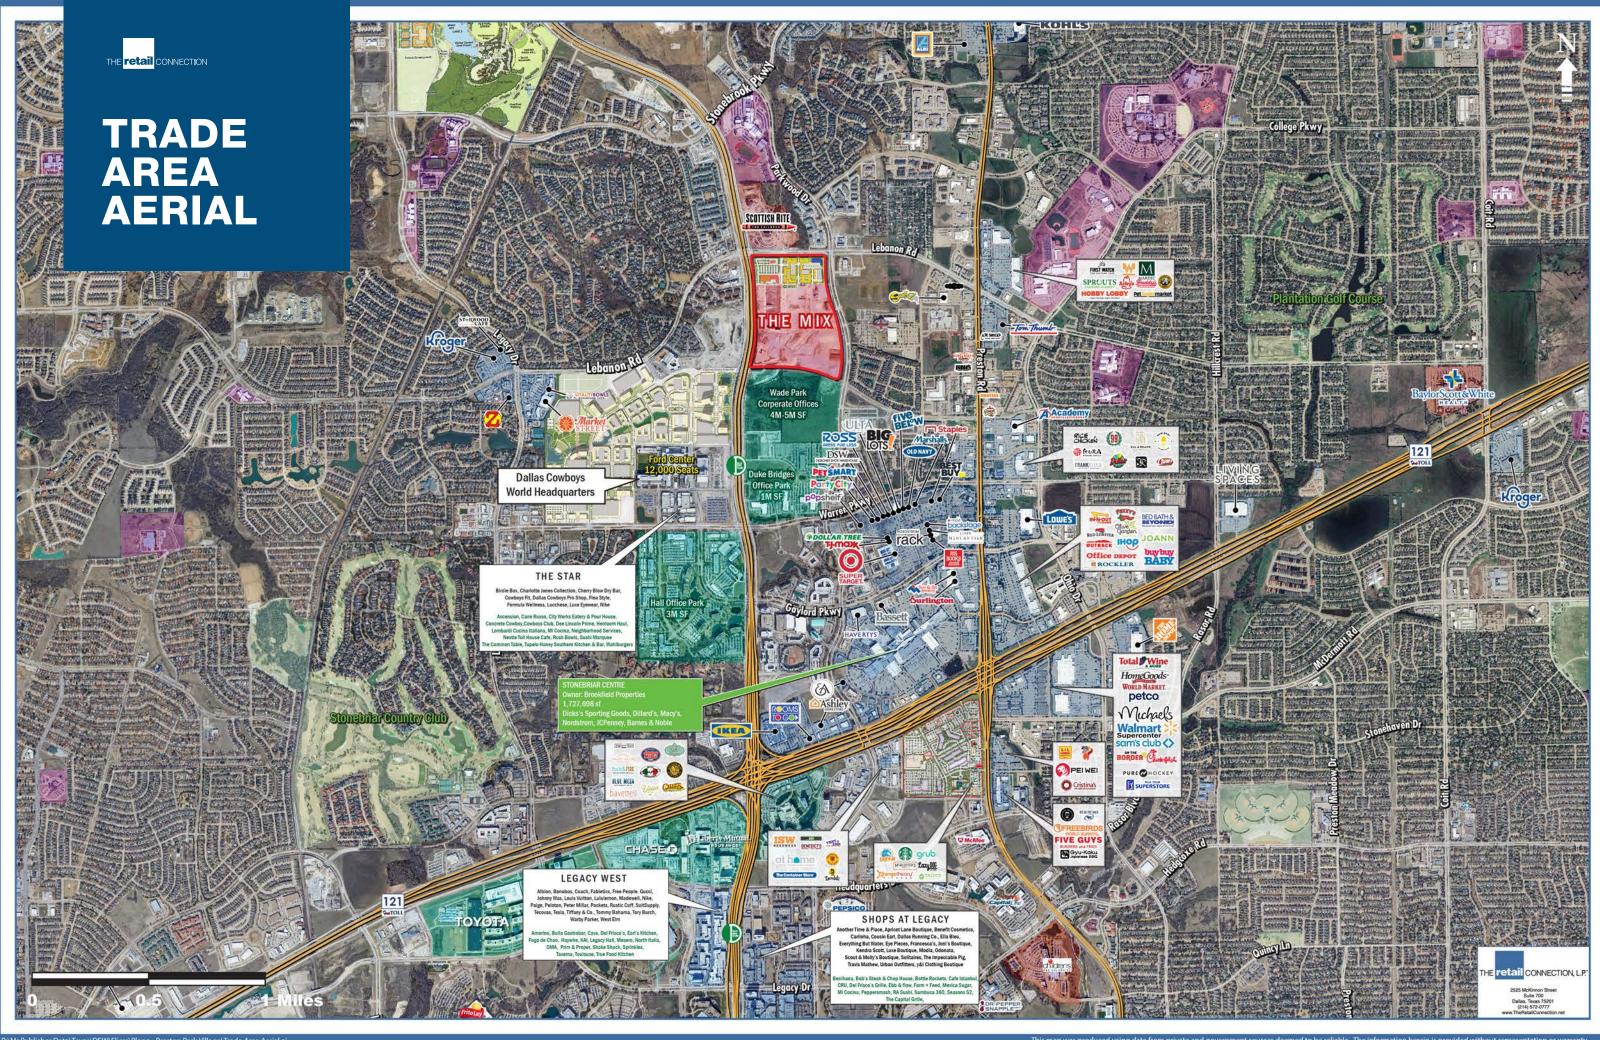

Strategically located in the development hotbed of the North Platinum Corridor, Frisco means business when it comes to space for growth and innovation. Frisco is an inclusive community, empowered by a lower cost of living, shorter commute times and an outstanding public education system.