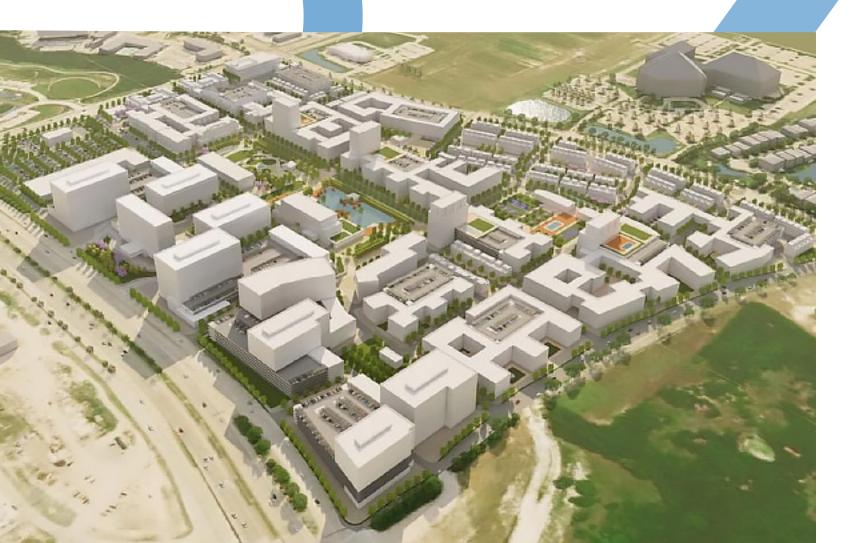

# **OVERVIEW**

ABOUT THE DEVELOPMENT

Frisco's first mixed-experience development that brings the unexpected to the North Platinum Corridor.

A blend of architectural styles and design all focused around a 9-acre central park that serves as the development's inspiration for bringing the outside in and the inside out. Allowing the residents and visitors of Frisco an abundance of adventure, encounters, and possibilities all in a single, spectacular setting – one place, infinite experiences.

#### **112-acre**

mixed-use development in Frisco's North Platinum Corridor

#### Phase I

28 Acres fronting Lebanon to include a 40,000 sf grocer, 65,000 sf of retail, 115,000 sf medical office building, and 633 multifamily units