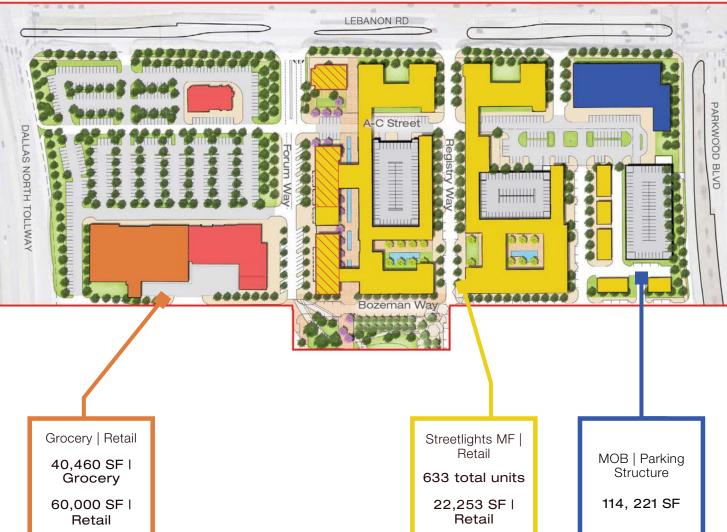

#### Phase I

28 Acres fronting Lebanon to include a 40,000 sf grocer, 65,000 sf of retail, 115,000 sf medical office building, and 633 multifamily units

## Phase I Delivery Dates

Retail / Grocery: Late Summer 2024

MOB: Late Summer 2025

Retail under Multi-Family: Summer 2025

# 633 total units

Unit amenities include gas ranges, screened in balconies/porches, all vinyl units, smart appliances.

22,253\* sf retail

VIEW FROM NORTHWEST VIEW FROM SOUTHWEST