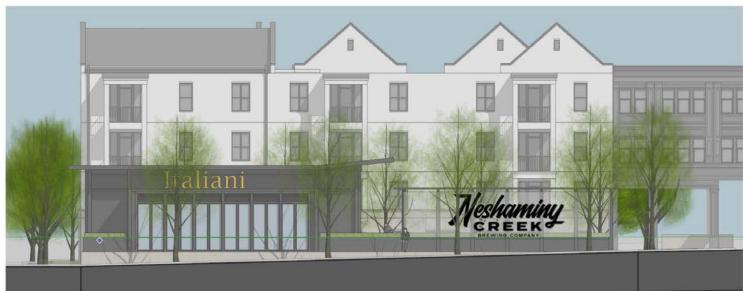

#### Phase I

28 Acres fronting Lebanon to include a 40,000 sf grocer, 65,000 sf of retail, 115,000 sf medical office building, and 633 multifamily units

# Targeted retail categories:

Restaurant, entertainment, service, general retail, fitness

Experience a space to live, work, play, educate and innovate in one of the best locations in the nation to do business.