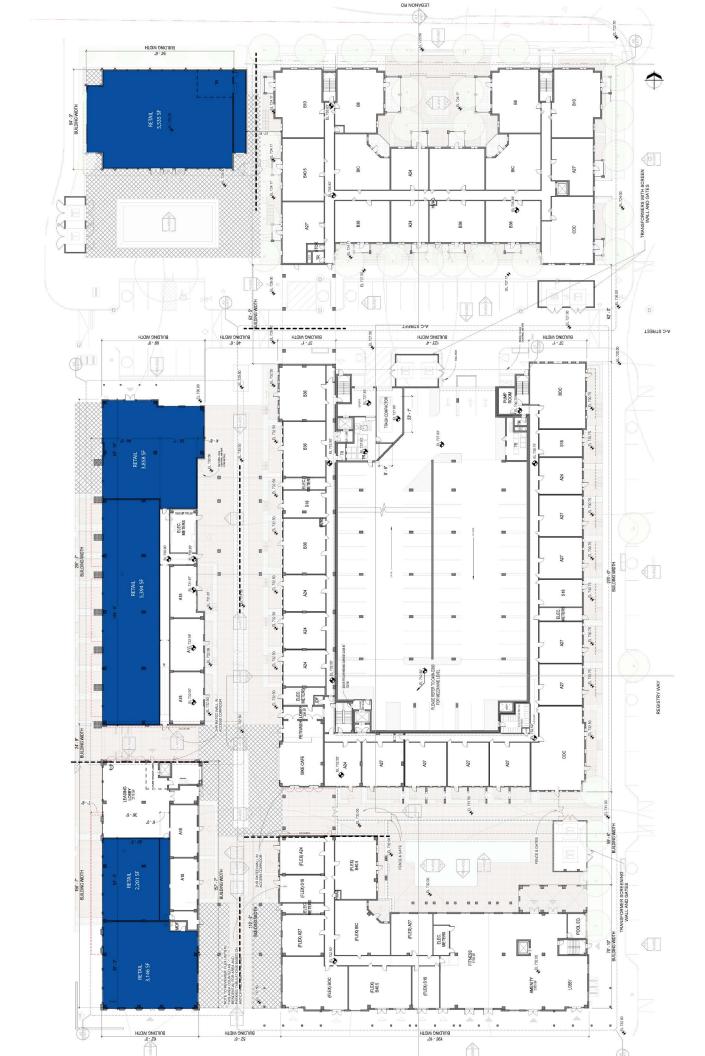

#### Phase I

28 Acres fronting Lebanon to include a 40,000 sf grocer, 65,000 sf of retail, 115,000 sf medical office building, and 633 multifamily units

# 633 total units

Unit amenities include gas ranges, screened in balconies/porches, all vinyl units, smart appliances.

22,253\* sf retail

VIEW FROM NORTHWEST VIEW FROM SOUTHWEST