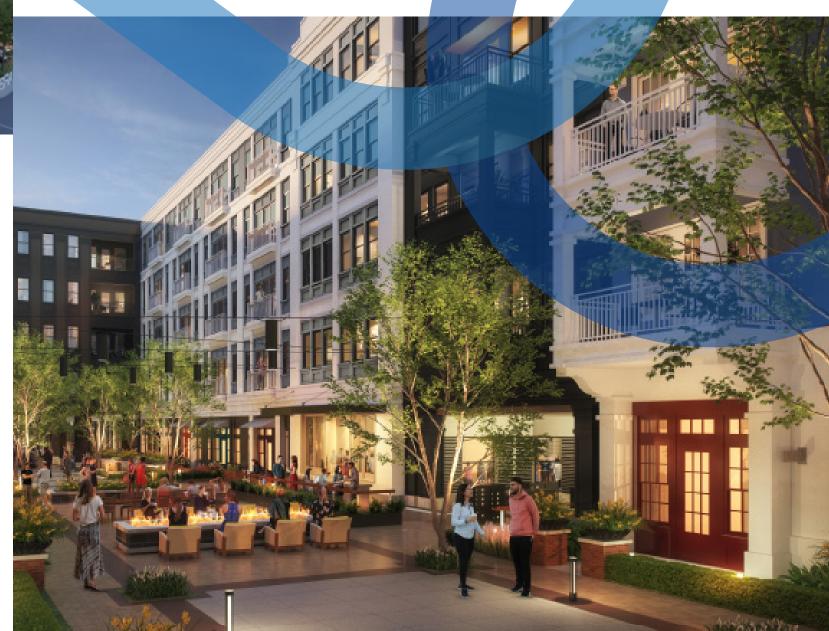

# 633 total units

Unit amenities include gas ranges, screened in balconies/porches, all vinyl units, smart appliances.

22,253\* sf retail

VIEW FROM NORTHWEST VIEW FROM SOUTHWEST