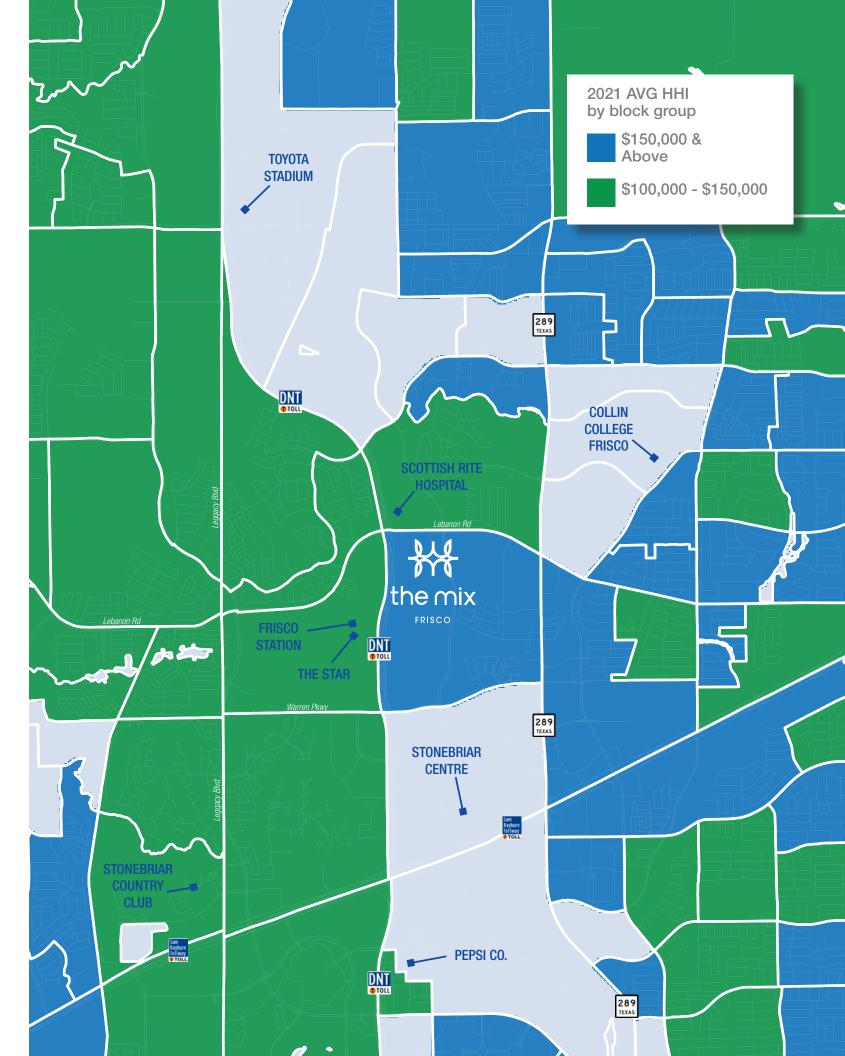

## TRADE AREA

**2021 DEMOGRAPHICS** 

### **TRAFFIC COUNTS**

DNT: 82,547 VPD

Lebanon Rd: 21,494 VPD

Parkwood Blvd: 14,188 VPD

|                  | 1 MILE    | 3 MILE    | 5 MILE    |
|------------------|-----------|-----------|-----------|
| POPULATION       | 10,992    | 115,383   | 305,225   |
| DAYTIME POP      | 17,250    | 136,669   | 351,268   |
| TOTAL HOUSEHOLDS | 4,217     | 44,618    | 111,131   |
| AVG HHI          | \$164,575 | \$143,396 | \$147,568 |
|                  |           |           |           |