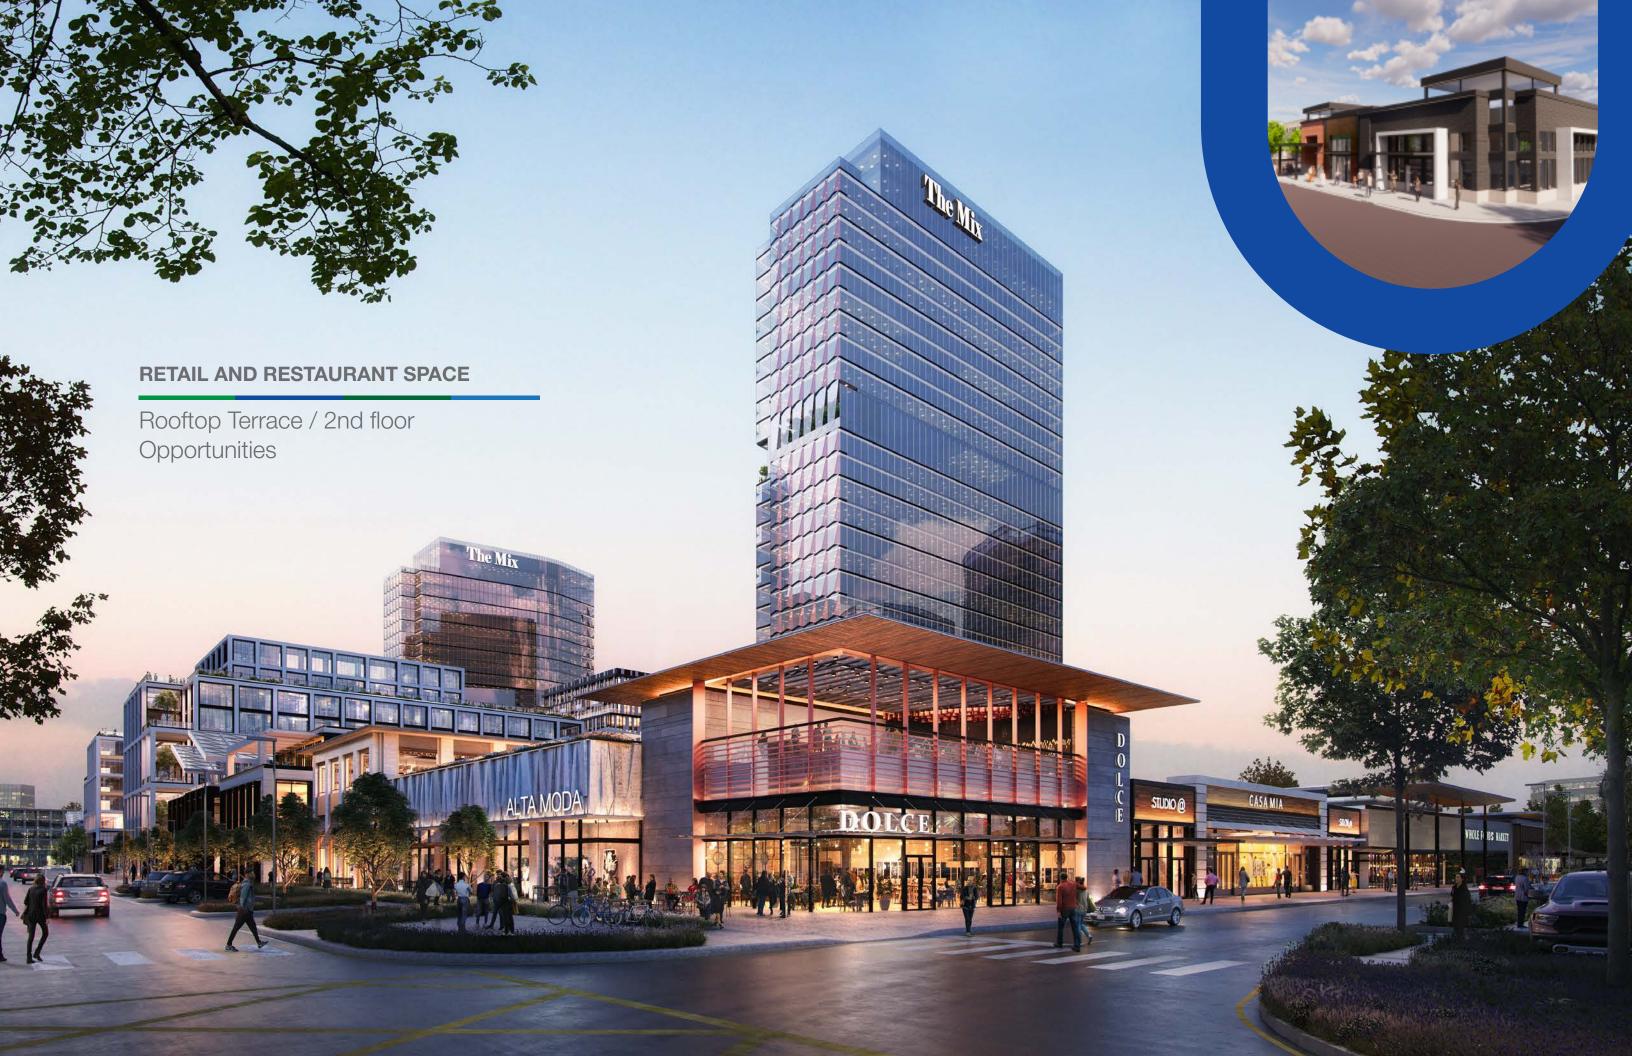

# **OVERVIEW**

ABOUT THE DEVELOPMENT

Frisco's first mixed-experience development that brings the unexpected to the North Platinum Corridor.

A blend of architectural styles and design all focused around a 9-acre central park that serves as the development's inspiration for bringing the outside in and the inside out. Allowing the residents and visitors of Frisco an abundance of adventure, encounters, and possibilities all in a single, spectacular setting – one place, infinite experiences.

# Targeted retail categories:

Restaurant, entertainment, service, general retail, fitness

Experience a space to live, work, play, educate and innovate in one of the best locations in the nation to do business.