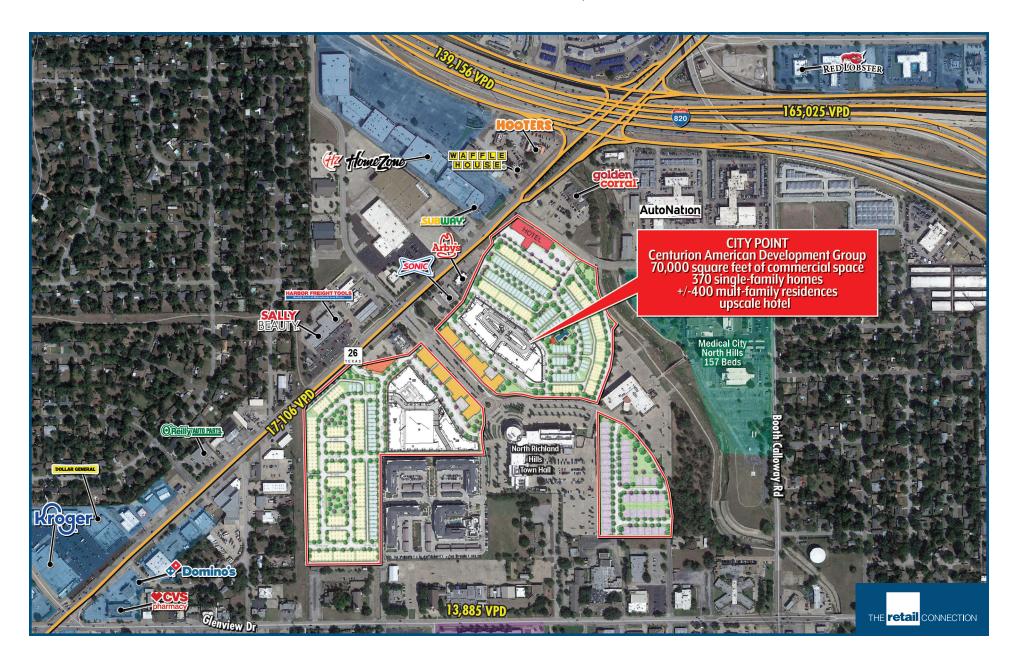

## **CLOSE UP AERIAL**

**4400 City Point Drive**North Richland Hills, TX

#### **AVAILABILITY**

■ 30,000 SF [divisible]

■ Hotel Pad For Sale/Lease

City Point will consist of 364 single-family lots, eight acres of multifamily developments and approximately 60,000 SF of commercial space. The commercial development aspect will focus on retail, restaurants and entertainment bringing the urban flow to the area.

60,000 SF | RETAIL + RESTAURANT

**364** | SINGLE FAMILY HOMES

600 | MULTIFAMILY HOMES

**DELIVERY** | Q1 2024