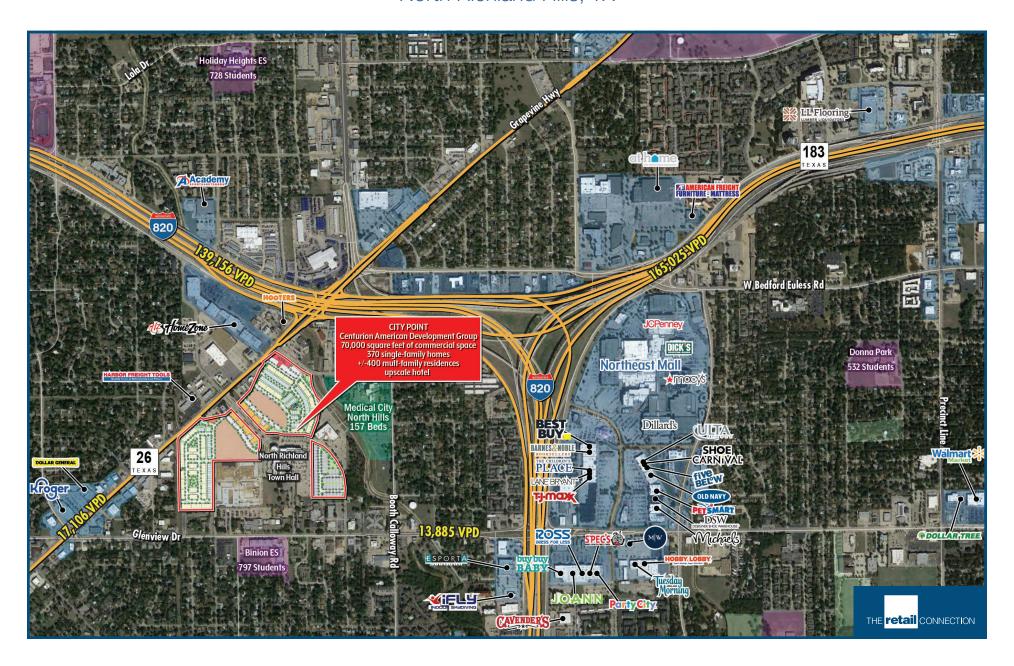

# **TRADE AREA AERIAL**

**4400 City Point Drive**North Richland Hills, TX

#### **TRAFFIC COUNTS**

**I-820:** 139,156 VPD **Highway 26:** 17,106 VPD **Glenview Drive:** 13,885 VPD

#### **AREA RETAILERS**

**AutoNation** 

golden corral

HOOTERS

**SUBWAY** 