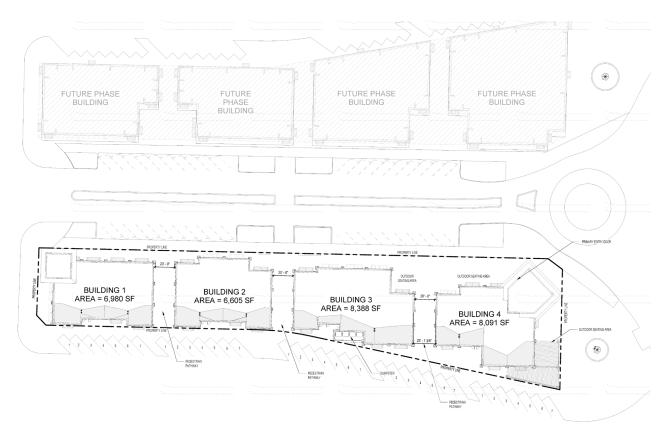

## **SITE PLAN**

**4400 City Point Drive**North Richland Hills, TX

#### **AVAILABILITY**

■ 30,000 SF [divisible]

■ Hotel Pad For Sale/Lease

City Point will consist of 364 single-family lots, eight acres of multifamily developments and approximately 60,000 SF of commercial space. The commercial development aspect will focus on retail, restaurants and entertainment bringing the urban flow to the area.