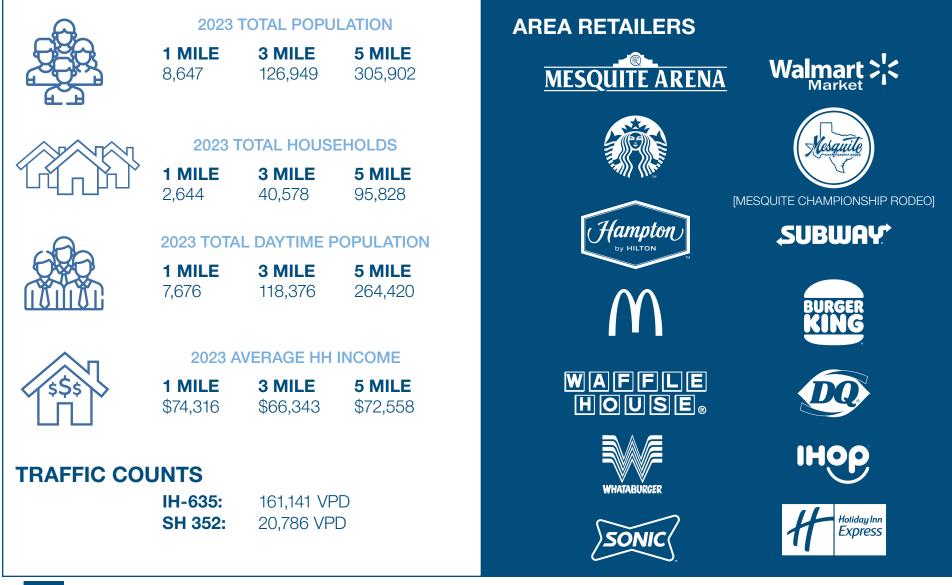

### 375 Rodeo Center Blvd. Mesquite, TX

Close Proximity to Mesquite Championship Rodeo and Convention Center



**Thad Beckner** 

214.240.7576 tbeckner@theretailconnection.net Ashtyn Hicks 972.757.3632 ahicks@theretailconnection.net



# **ABOUT THE PROJECT**

375 Rodeo Center Blvd.

Mesquite, TX

# AVAILABILITY 25,000 SF Available w/ Leases Pending on 10,000 SF End Caps Land For Sale Restaurant Opportunities with Patios The Iron Horse Village mixed-use community is being developed on 54 acres along IH-635 East and Highway 352 and adjacent to the 336 | SINGLE FAMILY HOMES

famed Mesquite Rodeo Arena. Iron Horse Village will incorporate:

196,020 SF | OPEN AIR GREENSPACE

DELIVERY | NOW





# **DEMOGRAPHICS + AREA RETAILERS**

375 Rodeo Center Blvd.

Mesquite, TX





## **TRADE AREA AERIAL**

375 Rodeo Center Blvd.

Mesquite, TX





375 Rodeo Center Blvd.

Mesquite, TX









# **FROM THE BUILDERS**

#### **ABOUT THE DEVELOPER**

Delivering award-winning communities with impeccable amenities such as parks, golf courses, water park themes and hiking and biking trails, Centurion American has successfully designed master-planned communities that have been recognized across the real estate industry.

Centurion's strength comes from property acquisition choices that include that right mix of school districts, shopping and entertainment options and public facilities.



Originally opened in 1956, The Statler Hotel's innovative design and first-class features made it the trendsetter of modern luxury in Downtown Dallas.

#### **RESTAURANT CONCEPTS**