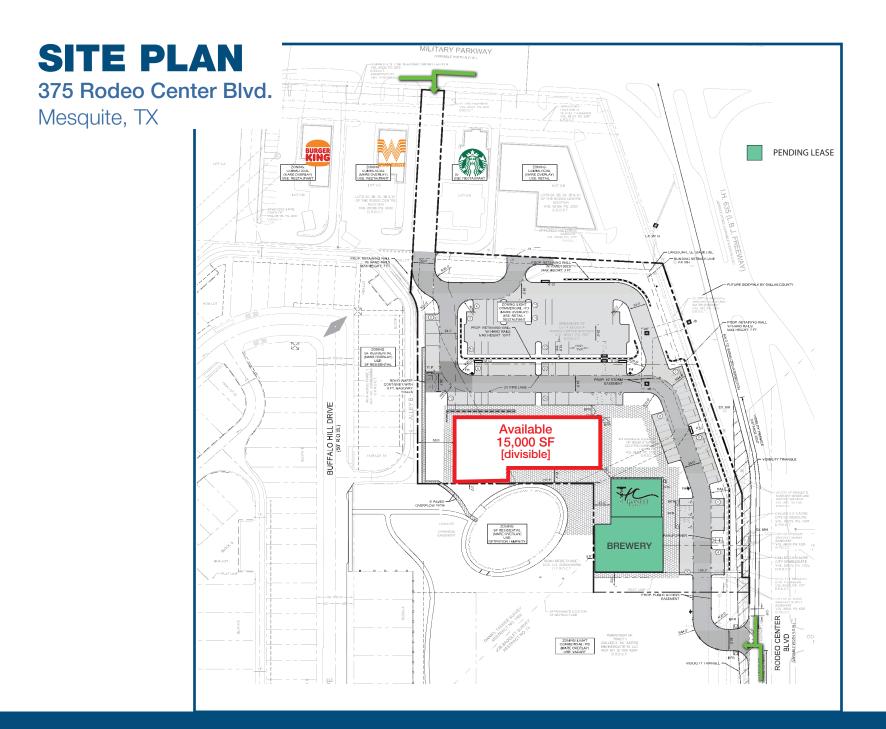

# AVAILABILITY 25,000 SF Available w/ Leases Pending on 10,000 SF End Caps Land For Sale Restaurant Opportunities with Patios The Iron Horse Village mixed-use community is being developed on 54 acres along IH-635 East and Highway 352 and adjacent to the 336 | SINGLE FAMILY HOMES

famed Mesquite Rodeo Arena. Iron Horse Village will incorporate:

196,020 SF | OPEN AIR GREENSPACE

DELIVERY | NOW