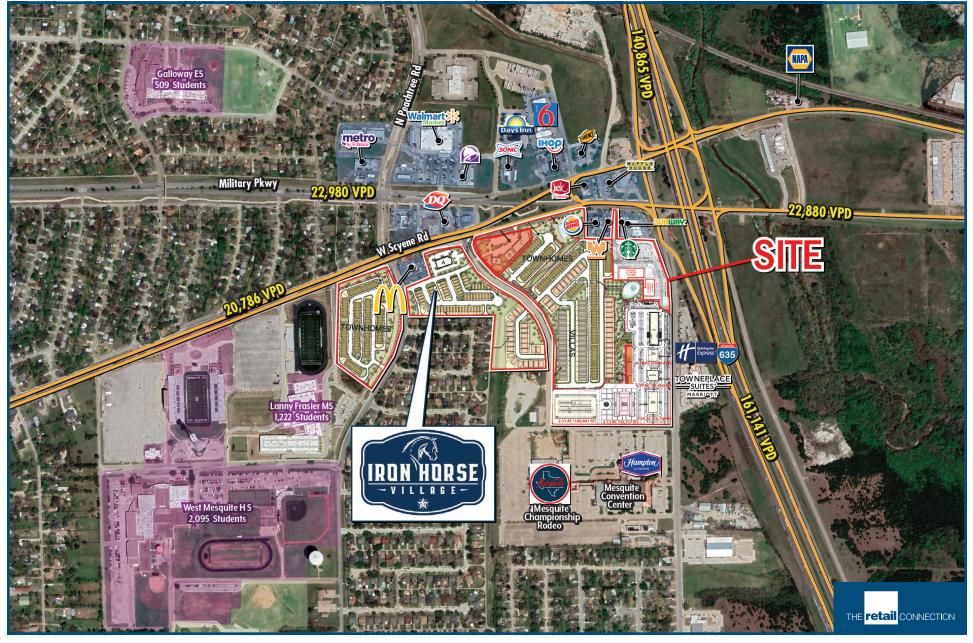

## **TRADE AREA AERIAL**

375 Rodeo Center Blvd.

Mesquite, TX

375 Rodeo Center Blvd.

Mesquite, TX