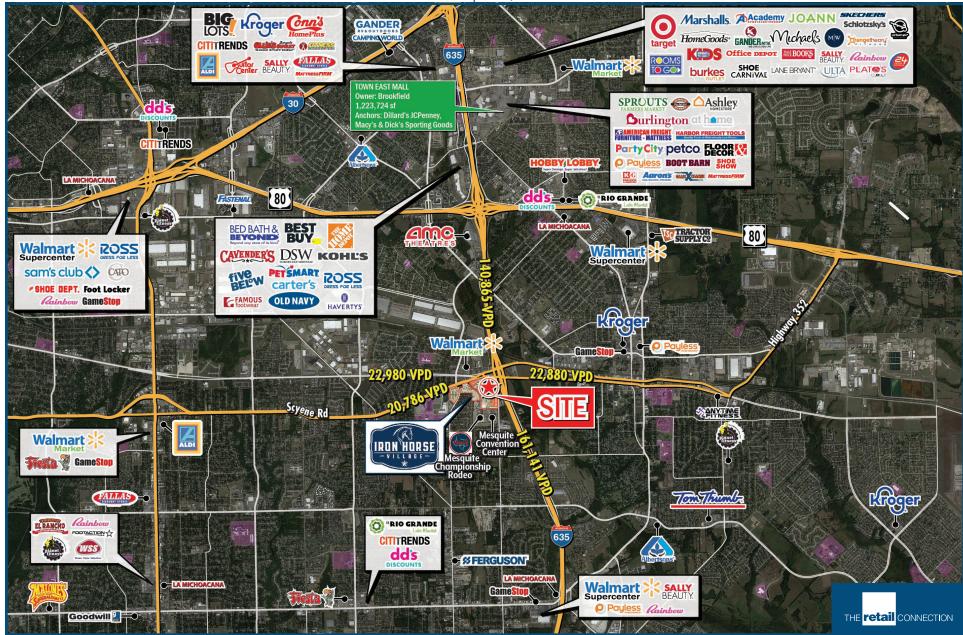

## **TRADE AREA AERIAL**

375 Rodeo Center Blvd.

Mesquite, TX

375 Rodeo Center Blvd.

Mesquite, TX