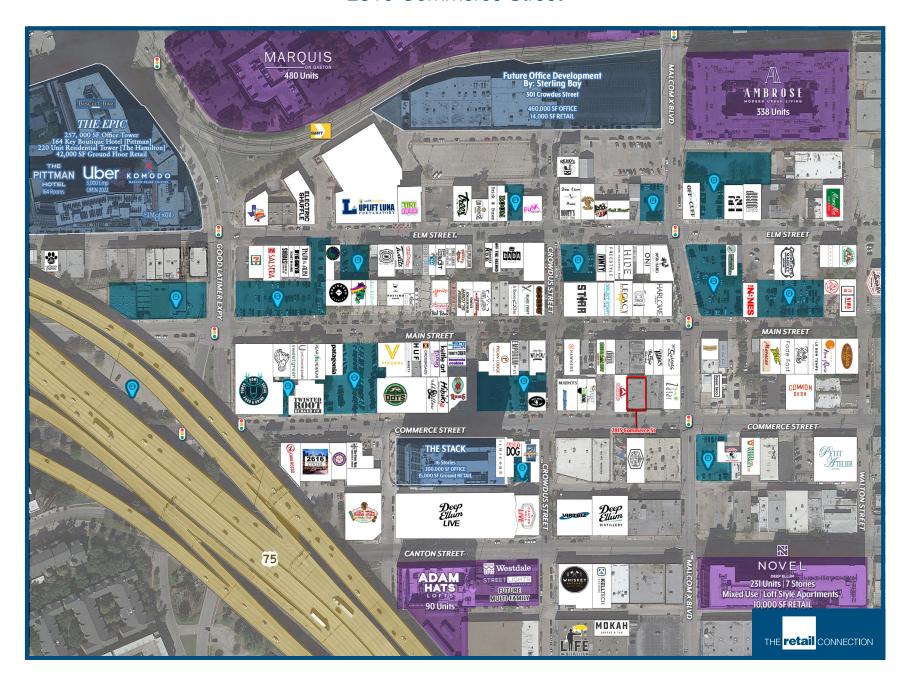

M









## **TABLE OF CONTENTS**

2815 Commerce Street

- 3 ABOUT
- 4 DEMOGRAPHICS + RETAILERS
  - 5 OBLIQUE AERIAL
  - 6 CLOSE UP AERIAL
  - 7 THE NEIGHBORHOOD
  - 8 LEASING INFORMATION



# CURRENT AVAILABILITY 4,500 SF + 500 SF Patio

#### Great opportunity for food & beverage users

- Open shell condition
- Excellent visibility and acess

#### **EXCELLENT LOCATION NEAR**

DEEP ELLUM ROSS
LOWEST GREENVILLE DOWNTOWN
LAKEWOOD ARTS DISTRICT

Close proximity to many trendy bars, restaurants, and 1,000+ new Class-A apartments homes.

# **DEMOGRAPHICS + AREA RETAILERS**

2815 Commerce Street

#### **3 MILE RADIUS**





89,687 Households











#### **RETAILERS**

































# **OBLIQUE AERIAL**

2815 Commerce Street



# **CLOSE UP AERIAL**

2815 Commerce Street



## THE NEIGHBORHOOD

#### 2815 Commerce Street



The Factory is a state-of-the-art, 50,000 square foot performance venue located in the heart of Dallas' historic Deep Ellum which is known for its rich music-centric culture.



Punch Bowl Social's scratch kitchen, craft cocktails and experiential gaming like karaoke, bowling and a vintage arcade make it the destination for fooding and funning at its best.



Where there is smoke, there is flavor. That's Pecan Lodge in a nutshell. It is the unwavering belief that the best things in life are smoked in a pit and steeped in time-honored traditions of generations gone by.



Airy, hip indoor-outdoor rooftop destination features quesadillas, fajitas & margaritas.



Eatery offering both counter-serve tacos & a room with reserved seating for a