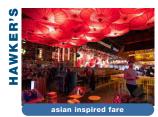

Airy, hip indoor-outdoor rooftop destination features quesadillas, fajitas & margaritas.

Eatery offering both counter-serve tacos & a room with reserved seating for a chef's tasting menu.

Hawkers was founded in Florida in 2011 by four friends who were inspired by their family roots in Malaysia, Hong Kong, and Vietnam to open a restaurant inspired by street food vendors across Asia who "hawk" their food to passers-by.