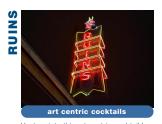

Venture into this art centric cocktail bar created by Peter Novotny, Dan Murry, and Chef Abram Vargas, the creators of the Armoury D.E. Although the name 'Ruins' is inspired by Budapest's "ruin pubs"—abandoned buildings transformed into 'watering holes' this bar music venue has Latin roots.