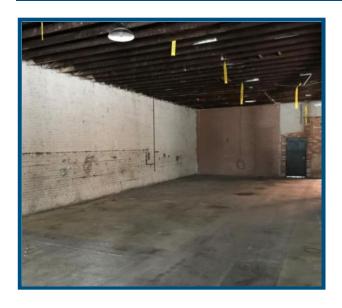

# CURRENT AVAILABILITY 4,500 SF + 500 SF Patio

#### Great opportunity for food & beverage users

- Open shell condition
- Excellent visibility and acess