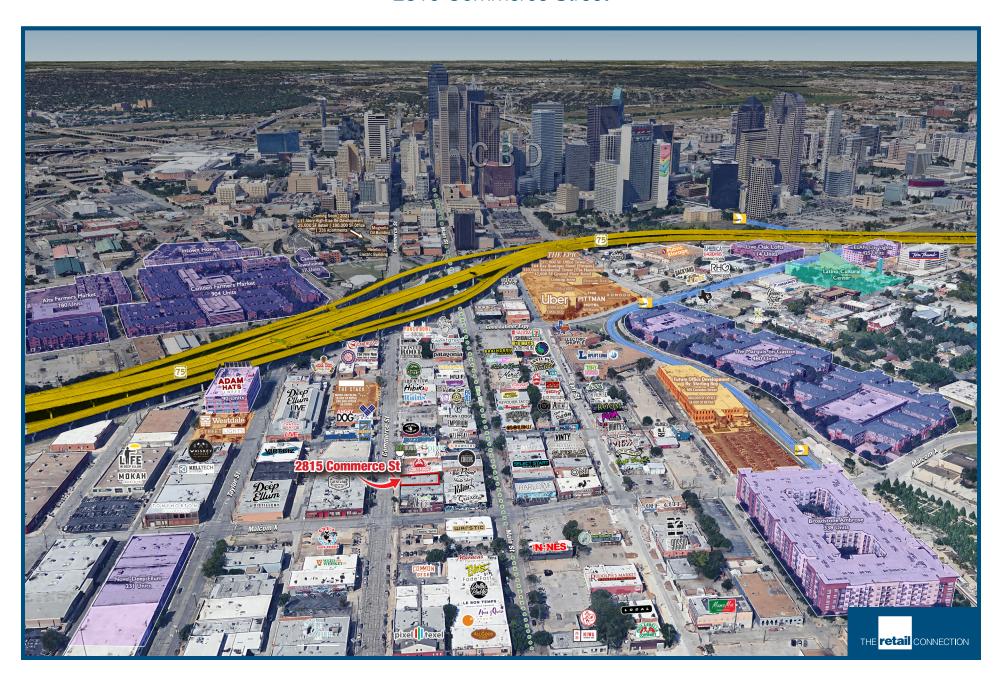

et**

# RARE OPPORTUNITY FOR LEASE IN DEEP ELLUM









## **TABLE OF CONTENTS**

2815 Commerce Street

- 3 ABOUT
- 4 DEMOGRAPHICS + RETAILERS
  - 5 OBLIQUE AERIAL
  - 6 CLOSE UP AERIAL
  - 7 THE NEIGHBORHOOD
  - 8 LEASING INFORMATION



# CURRENT AVAILABILITY 4,500 SF + 500 SF Patio

#### Great opportunity for food & beverage users

- Open shell condition
- Excellent visibility and acess

#### **EXCELLENT LOCATION NEAR**

DEEP ELLUM ROSS
LOWEST GREENVILLE DOWNTOWN
LAKEWOOD ARTS DISTRICT

Close proximity to many trendy bars, restaurants, and 1,000+ new Class-A apartments homes.

# **DEMOGRAPHICS + AREA RETAILERS**

2815 Commerce Street

#### **3 MILE RADIUS**





89,687 Households











#### **RETAILERS**

































# **OBLIQUE AERIAL**

2815 Commerce Street



# **CLOSE UP AERIAL**

2815 Commerce Street



## THE NEIGHBORHOOD

#### 2815 Commerce Street



The Factory is a state-of-the-art, 50,000 square foot performance venue located in the heart of Dallas' historic Deep Ellum which is known for its rich music-centric culture.



Punch Bowl Social's scratch kitchen, craft cocktails and experiential gaming like karaoke, bowling and a vintage arcade make it the destination for fooding and funning at its best.



Where there is smoke, there is flavor. That's Pecan Lodge in a nutshell. It is the unwavering belief that the best things in life are smoked in a pit and steeped in time-honored traditions of generations gone by.



Airy, hip indoor-outdoor rooftop destination features quesadillas, fajitas & margaritas.



Eatery offering both counter-se