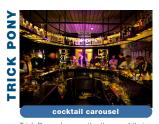

Trick Pony changes the theme of their cocktail menu every 3 to 4 months as this bar is certainly not... a one trick pony!

Contemporary digs for wood-fired meat & seafood, local veggies, proper craft cocktails, beer & wine.