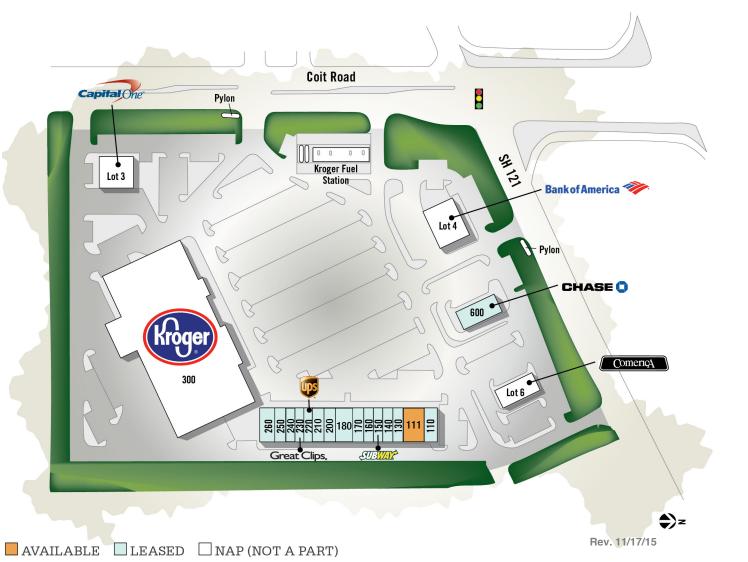

## Center Size 32,414 SF

## **Current Retailers**

| 0110  | ANNAPURNA INDIAN              | 2,300 SF |
|-------|-------------------------------|----------|
|       | RESTAURANT                    |          |
| 0111  | AVAILABLE [FORMER PRE-SCHOOL] | 4,000 SF |
| 0130  | CARRELL FAMILY DENTISTRY      | 2,000 SF |
| 0140  | STATE FARM INSURANCE          | 1,506 SF |
| 0150  | SUBWAY                        | 1,506 SF |
| 0160  | GOLDEN MASSAGE SPA            | 1,506 SF |
| 0180  | MOBILITY CITY OF NORTH TEXAS  | 2,800 SF |
| 0170  | VERONA PIZZA & PASTA          | 1,826 SF |
| 0200  |                               | 1,700 SF |
| 0210  | FARMERS INSURANCE             | 1,506 SF |
| 0220  | THE UPS STORE                 | 1,506 SF |
| 0230  | GREAT CLIPS                   | 1,516 SF |
| 0240  | TAEKWONDO PLANO               | 1,316 SF |
| 0250  | SIGNATURE NAIL SALON          | 1,700 SF |
| 0260  | LONE STAR VACUUM              | 2,186 SF |
| 0300  | KROGER                        | 0 SF     |
| 0600  | CHASE BANK                    | 3,540 SF |
| LOT 3 | CAPITAL ONE                   | 0 SF     |
| LOT 4 | BANK OF AMERICA               | 0 SF     |
| LOT 6 | COMERICA                      | 0 SF     |
|       |                               |          |