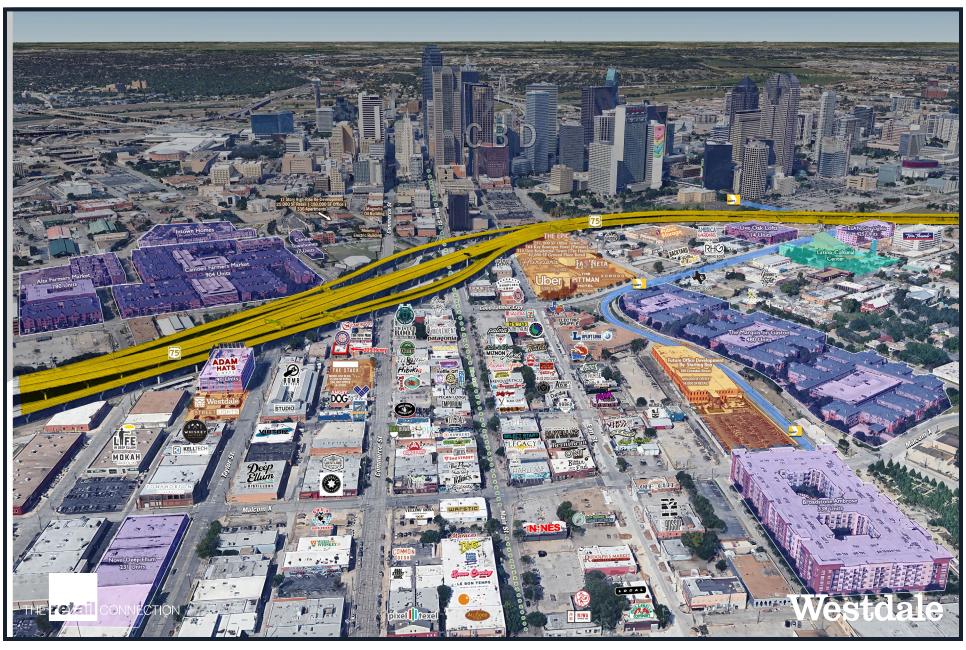

Demographics and Area Retailers

Trade Area Aerial

Oblique Aerial

Zoom Aerial

Floor Plan

#### **Traffic Counts:**

**Commerce Street:** 4,472 VPD **US-75:** 179,796 VPD This space is located at the intersection of Commerce Street and Henry Street which is also home to Deep Ellum originals like Cane Rosso (opened 2011), Adair's (opened 1983), and The Free Man (opened 2011 & expanded 2018). The tenant at 209 Henry will benefit from 200,000 SF of newly constructed office space directly across the street, as well as countless surrounding traffic generators. This location could be perfect for a number of uses including office, retail, restaurant, or bar.