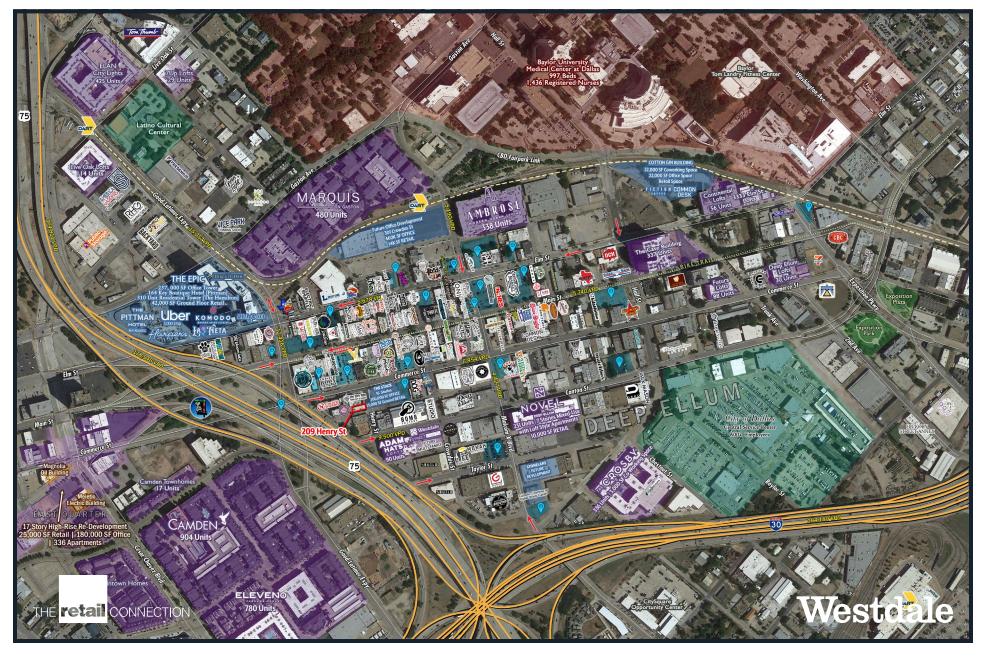

Demographics and Area Retailers

Trade Area Aerial

Oblique Aerial

Zoom Aerial

Floor Plan

#### **Traffic Counts:**

**Commerce Street:** 4,472 VPD **US-75:** 179,796 VPD This space is located at the intersection of Commerce Street and Henry Street which is also home to Deep Ellum originals like Cane Rosso (opened 2011), Adair's (opened 1983), and The Free Man (opened 2011 & expanded 2018). The tenant at 209 Henry will benefit from 200,000 SF of newly constructed office space directly across the street, as well as countless surrounding traffic generators. This location could be perfect for a number of uses including office, retail, restaurant, or bar.