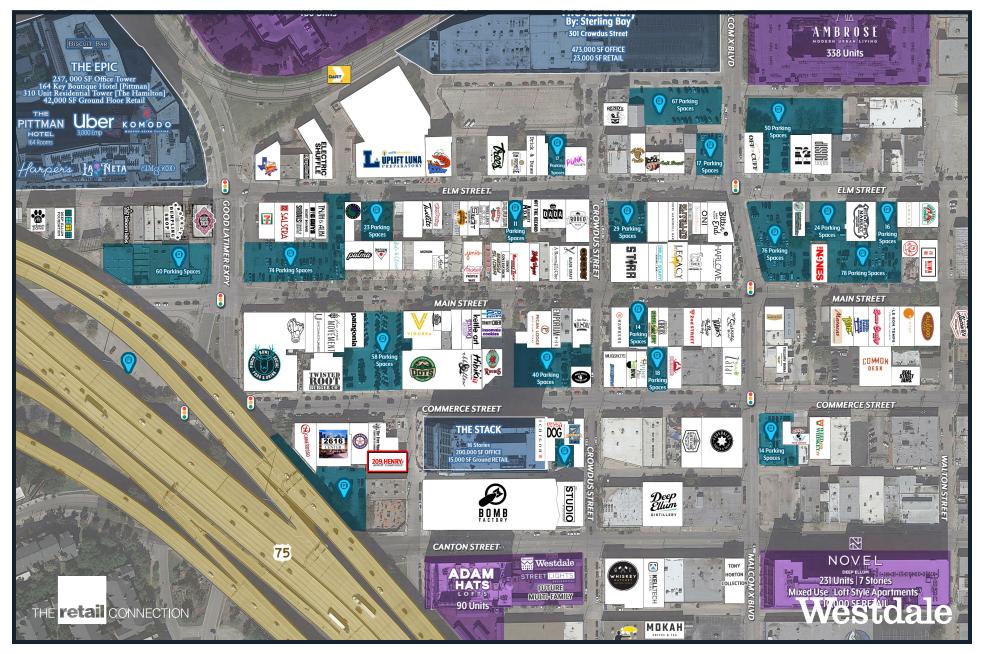

#### **Traffic Counts:**

**Commerce Street:** 4,472 VPD **US-75:** 179,796 VPD This space is located at the intersection of Commerce Street and Henry Street which is also home to Deep Ellum originals like Cane Rosso (opened 2011), Adair's (opened 1983), and The Free Man (opened 2011 & expanded 2018). The tenant at 209 Henry will benefit from 200,000 SF of newly constructed office space directly across the street, as well as countless surrounding traffic generators. This location could be perfect for a number of uses including office, retail, restaurant, or bar.

Demographics and Area Retailers

Trade Area Aerial

Oblique Aerial

Zoom Aerial

Floor Plan