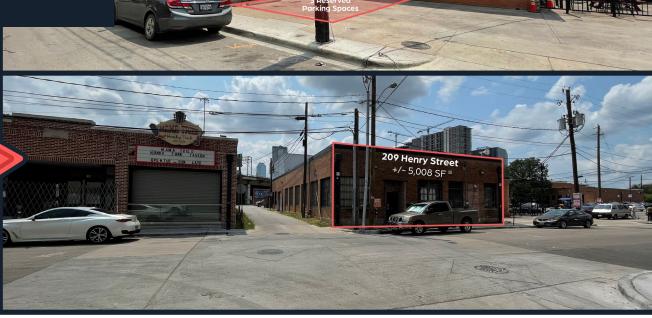

#### **Details:**

Size: 5,008 SF Lease Rates: Please call Parking: 3 dedicated spaces

#### **Traffic Counts:**

**Commerce Street:** 4,472 VPD **US-75:** 179,796 VPD This space is located at the intersection of Commerce Street and Henry Street which is also home to Deep Ellum originals like Cane Rosso (opened 2011), Adair's (opened 1983), and The Free Man (opened 2011 & expanded 2018). The tenant at 209 Henry will benefit from 200,000 SF of newly constructed office space directly across the street, as well as countless surrounding traffic generators. This location could be perfect for a number of uses including office, retail, restaurant, or bar.