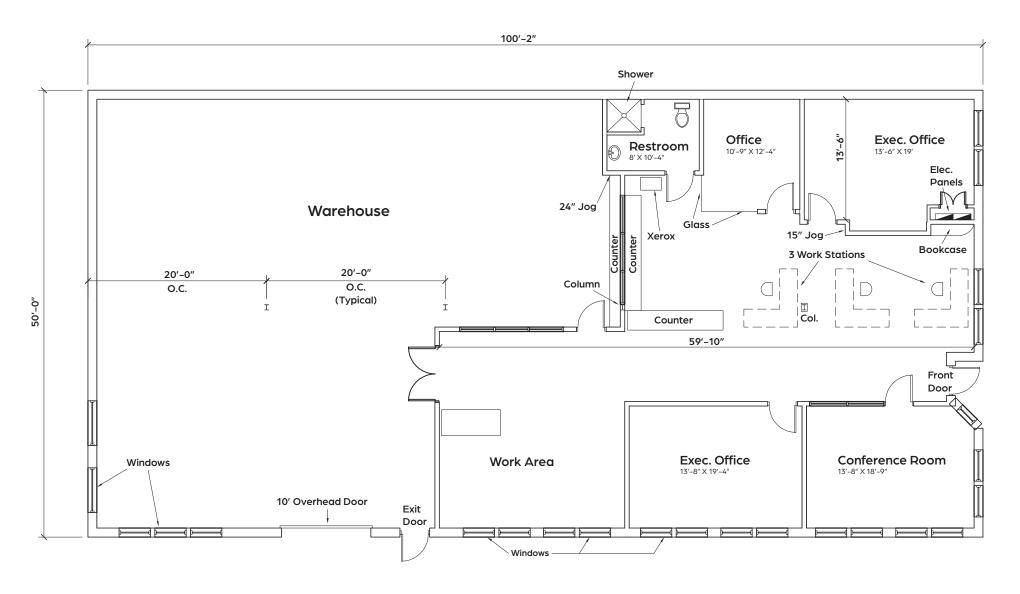

#### **Details:**

Size: 5,008 SF Lease Rates: Please call Parking: 3 dedicated spaces

Demographics and Area Retailers

Trade Area Aerial

Oblique Aerial

Zoom Aerial

Floor Plan