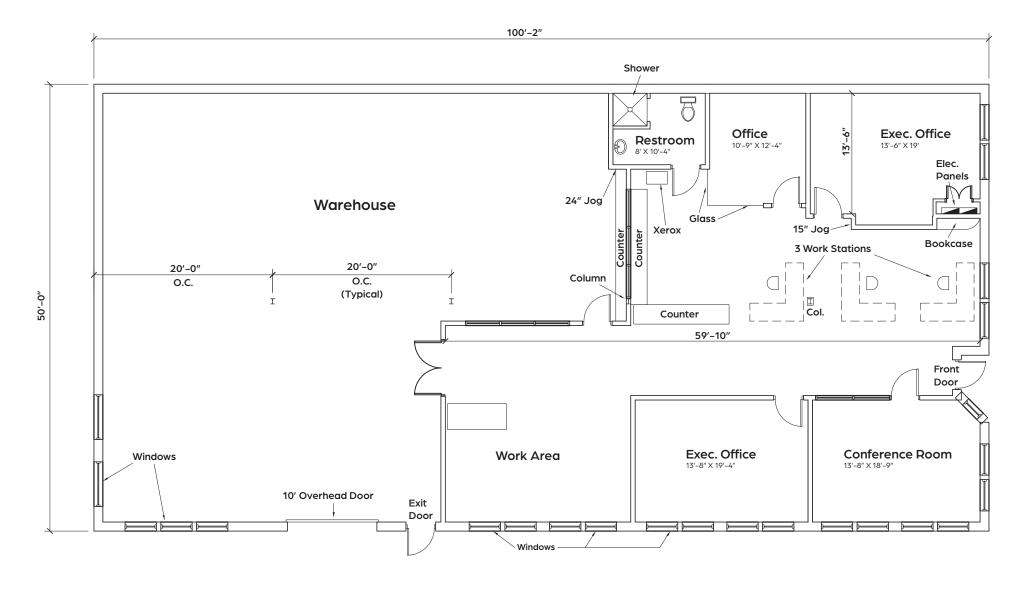

**Size:** 5,008 SF

Lease Rates: Please call Parking: 3 dedicated spaces

#### **Area Retailers:**

Westdale

Trade Area Aerial

Oblique Aerial

**Zoom Aerial** 

Floor Plan