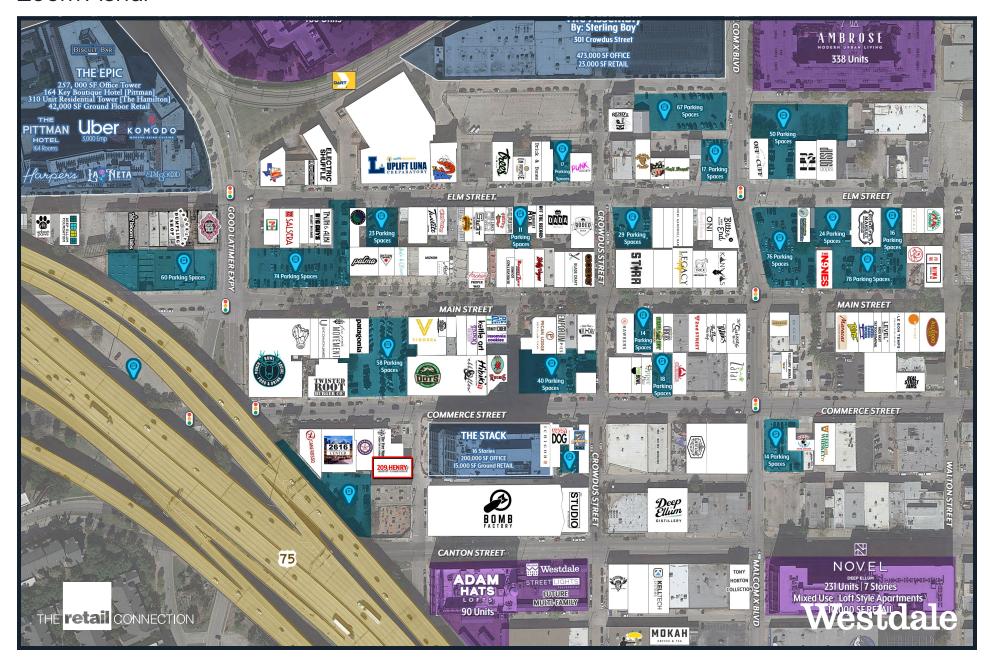

#### **Traffic Counts:**

Commerce Street: 4,472 VPD **US-75:** 179,796 VPD

This space is located at the intersection of Commerce Street and Henry Street which is also home to Deep Ellum originals like Cane Rosso (opened 2011), Adair's (opened 1983), and The Free Man (opened 2011 & expanded 2018). The tenant at 209 Henry will benefit from 200,000 SF of newly constructed office space directly across the street, as well as countless surrounding traffic generators. This location could be perfect for a number of uses including office, retail, restaurant, or bar.

#### **Area Retailers:**

Westdale

Trade Area Aerial

Oblique Aerial

**Zoom Aerial** 

Floor Plan