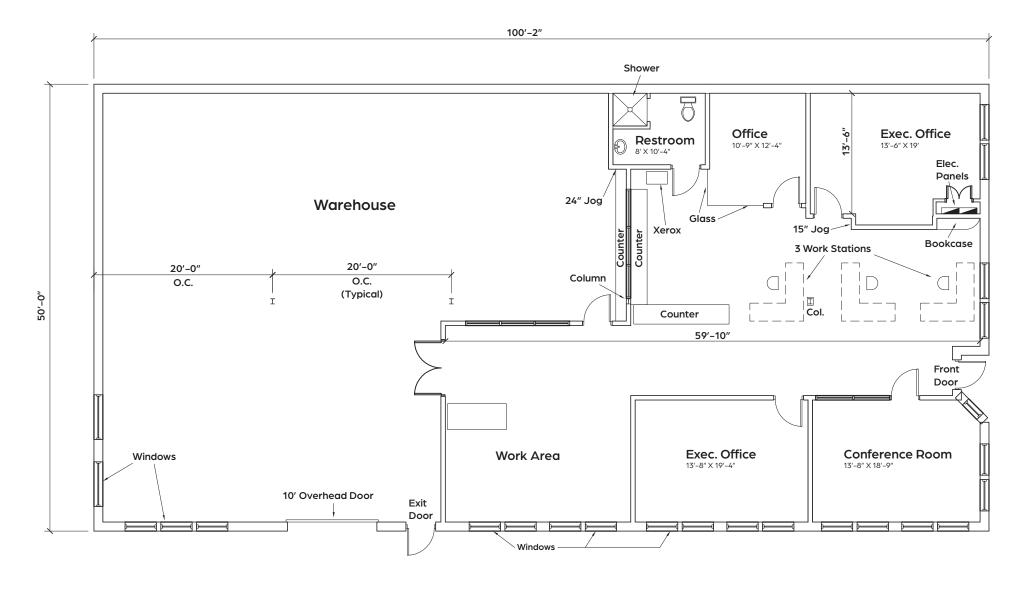

79,796 VPD

This space is located at the intersection of Commerce Street and Henry Street which is also home to Deep Ellum originals like Cane Rosso (opened 2011), Adair's (opened 1983), and The Free Man (opened 2011 & expanded 2018). The tenant at 209 Henry will benefit from 200,000 SF of newly constructed office space directly across the street, as well as countless surrounding traffic generators. This location could be perfect for a number of uses including office, retail, restaurant, or bar.





Demographics and Area Retailers





**177,406**Population







310,058

Daytime Population



\$129,216 Average HHI



33.6 Median Age



64.0% College Educated



#### **Area Retailers:**





















Westdale

Trade Area Aerial



Oblique Aerial



**Zoom Aerial** 



Floor Plan









### **Shelley Taylor**

214.572.8423 staylor@theretailconnection.net

#### **Matthew Zimmerman**

214.704.1916

mzimmerman@theretailconnection.net

#### **Hudson Hefner**

214.572.8442

hhefner@theretailconnection.net