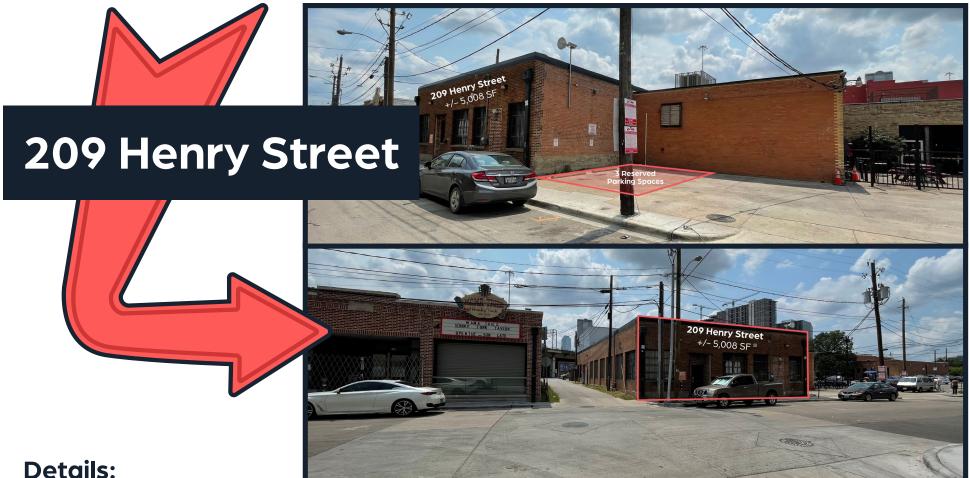

**Size:** 5,008 SF

Lease Rates: Please call Parking: 3 dedicated spaces

#### **Traffic Counts:**

Commerce Street: 4,472 VPD **US-75:** 179,796 VPD

This space is located at the intersection of Commerce Street and Henry Street which is also home to Deep Ellum originals like Cane Rosso (opened 2011), Adair's (opened 1983), and The Free Man (opened 2011 & expanded 2018). The tenant at 209 Henry will benefit from 200,000 SF of newly constructed office space directly across the street, as well as countless surrounding traffic generators. This location could be perfect for a number of uses including office, retail, restaurant, or bar.