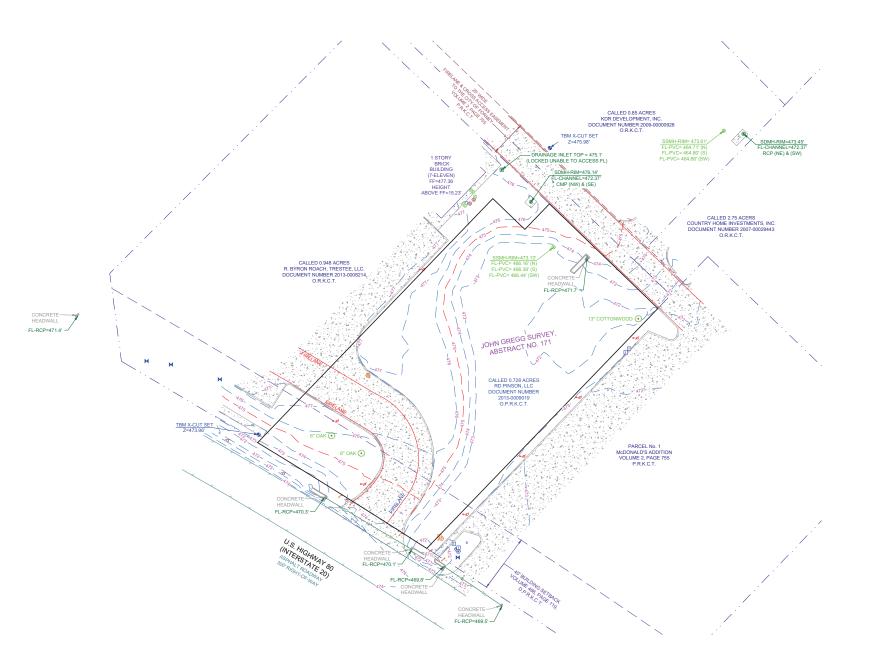

## LEGAL DESCRIPTION

Being 0.73 acres of land situated in the John Gregg Survey, Abstract Number 171, in the City of Forney, Kaufman County, Texas and being all of the called 0.728 acre tract conveyed to RD Pinson, LLC Document Number 2013-0009019 of the Official Records of Kaufman County, Texas.

## FLOOD NOTE

This property is located in Non-Shaded Zone "X" as scaled from the F.E.M.A. Flood Insurance Rate Map dated July 3, 2012 and is located in Community Number 480410 as shown on Map Number 48257C00407.

## SURVEYOR NOTES

- This survey was performed without the benefit of an Abstract of Tille or Tille Commitment. Research of record documents done by Eagle Surveying was performed for the purpose of determining the boundary of this property and adjoining parcels. Additional record documents may exist and encumber this property.
- Elevations shown on this survey are based on GPS observations utilizing the AllTerra RTK Network.
  North American Vertical Datum of 1988, (Geoid 12A)
- This document represents an accurate on the ground survey of a tract of land located on U. S. HWY 80 & Southeast of Pinson Road in the City of Forney, Kaufman County, Texas, on January 29, 2021.