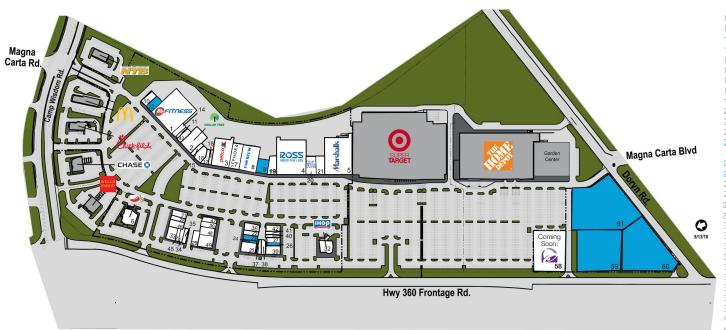

|    | TENANT                         | SQFT    |
|----|--------------------------------|---------|
| 1  | 24 Hour Fitness                | 30,000  |
| 2  | Dollar Tree                    | 10,000  |
| 3  | Petco                          | 15,000  |
| 4  | Ross                           | 29,931  |
| 5  | Marshalls                      | 28,000  |
| 6  | Chili's                        | 5,860   |
| 7  | Sephora                        | 8,004   |
| 8  | Five Below                     | 12,420  |
| 9  | Available                      | 5,000   |
| 10 | DFW Better Care Physicians, PL | 3,146   |
| П  | Align Chirocare                | 1,452   |
| 12 | Available                      | 3,254   |
| 14 | Waxing the City                | 1,708   |
| 15 | Sally Beauty                   | 1,600   |
| 16 | Massage Envy                   | 3,722   |
| 17 | Amazing Lash Studio            | 2,002   |
| 18 | Great Clips                    | 1,200   |
| 19 | Maurice's                      | 5,000   |
| 20 | Bath & Body Works              | 4,930   |
| 21 | Downtown Locker Room           | 5,070   |
| 22 | Mama Moore's Gourmet Popcorn   | 1,600   |
| 23 | Available [Shell Condition]    | 3,108   |
| 25 | Crazee Crab and Oyster         | 4,678   |
| 26 | Available                      | 1,064   |
| 27 | North Texas Tollway Authority  | 2,193   |
| 28 | Kung Fu Tea                    | 1,928   |
| 29 | Pho Duc Vietnamese Restaurant  | 2,573   |
| 30 | Liquor Depot                   | 3,513   |
| 31 | Yoshi                          | 2,500   |
| 32 | IHOP                           | 4,676   |
| 33 | Mattress Firm                  | 3,800   |
| 34 | Crumbl Cookies                 | 1,513   |
| 35 | FedEx Office                   | 1,650   |
| 36 | Leslie's Swimming Pool         | 3,069   |
| 37 | Domino's Pizza                 | 1,800   |
| 38 | Mathnasium of Grand Prairie    | 1,936   |
| 39 | On the Border                  | 4,015   |
| 40 | Marble Slab Creamery           | 1,200   |
| 41 | Supercuts                      | 1,388   |
| 42 | Dental One                     | 2,560   |
| 43 | Ticole Nguyen DDS PLLC         | 2,200   |
| 45 | Glam India Threading Salon     | 1,200   |
| 46 | Elite Spa & Nails              | 3,008   |
| 47 | Advanced Eyecare               | 2,079   |
| 48 | ArcPoint Labs                  | 1,756   |
| 49 | Methodist Family Health Center | 5,634   |
| 58 | Taco Bell [coming soon]        | 1.09 ac |
| 59 | Available [Pad]                | 1.25 ac |
| 60 | Available [Pad]                | 1.49 ac |
| 61 | Available [Pad]                | 1.98 ac |
|    |                                |         |