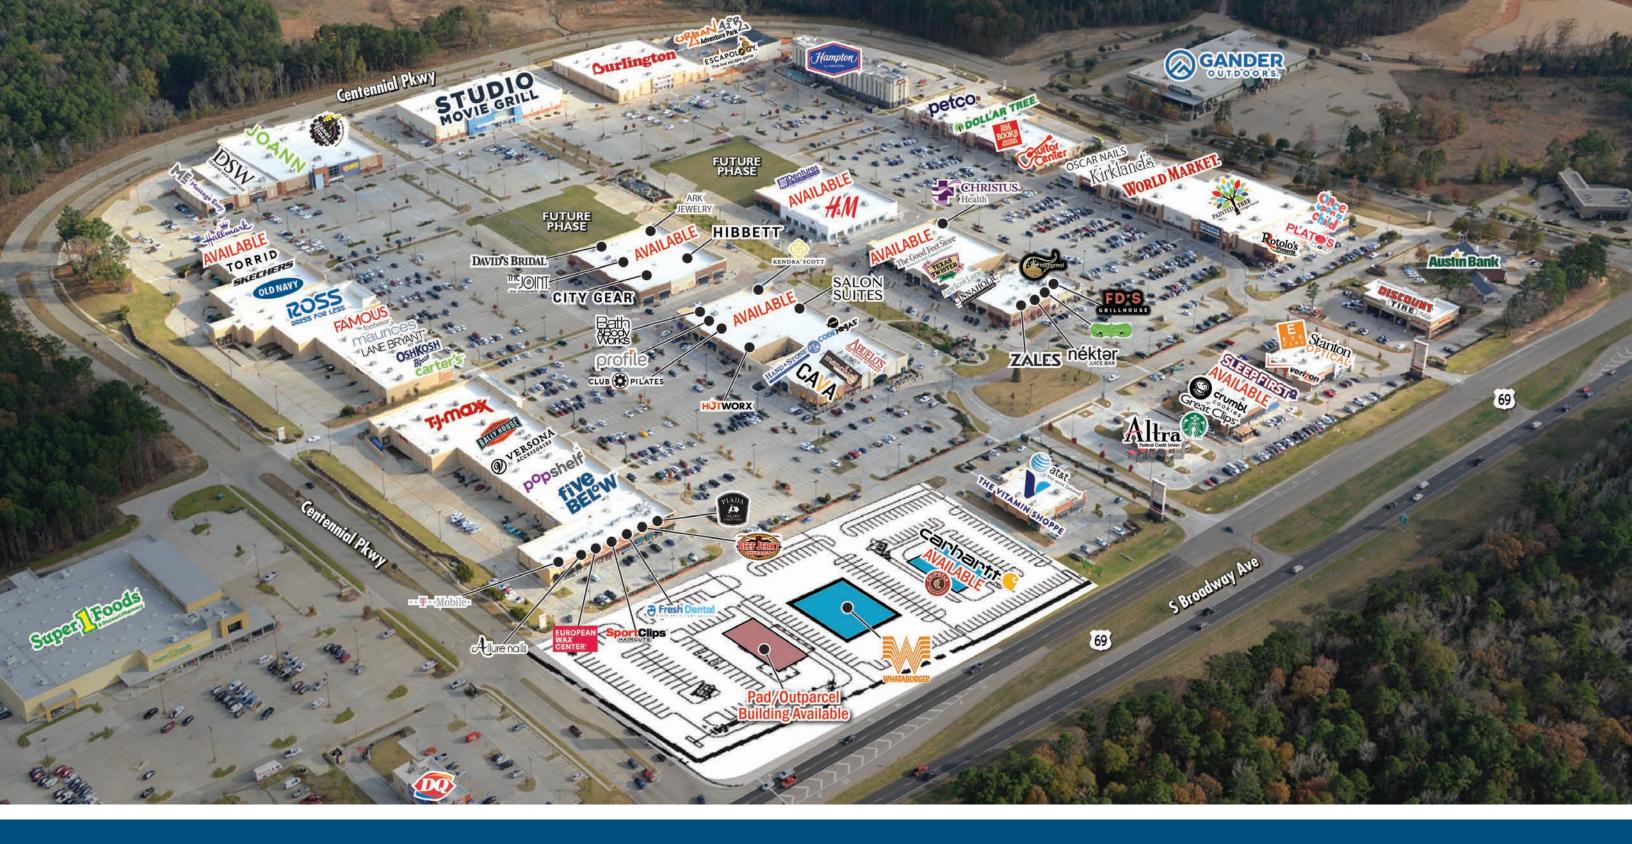

The Village at Cumberland Park is a regional mega-center located in Tyler, TX. The trade area for this property extends to many of the surrounding East Texas markets. The property is strategically located in the southern portion of the growing Tyler market at the intersection of Broadway Avenue and the new TX-Loop 49 Toll Road. The collection of national retailers, unique restaurant operators and exciting entertainment venues make this center the most prominent retail destination in the region.