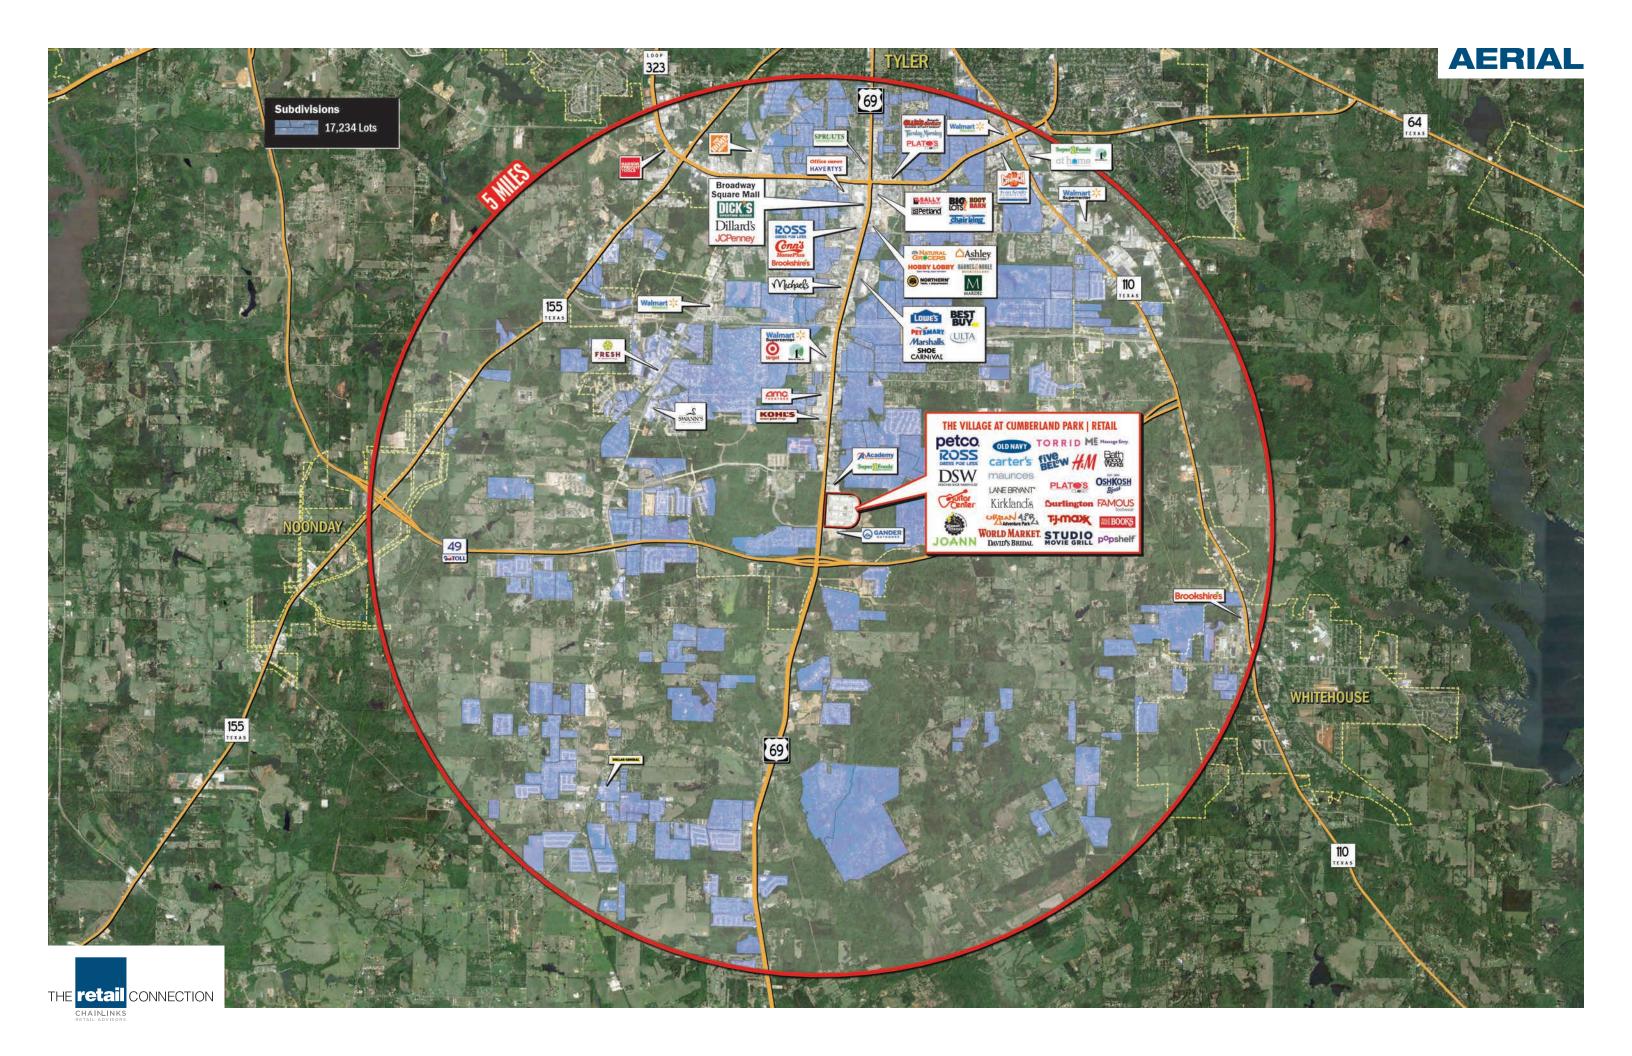

The Village at Cumberland Park is a regional mega-center located in Tyler, TX. The trade area for this property extends to many of the surrounding East Texas markets. The property is strategically located in the southern portion of the growing Tyler market at the intersection of Broadway Avenue and the new TX-Loop 49 Toll Road. The collection of national retailers, unique restaurant operators and exciting entertainment venues make this center the most prominent retail destination in the region.

TOTAL POPULATION
DAYTIME POPULATION
AVERAGE HH INCOME
MEDIAN HH INCOME

THE **retail** CONNECTION

MSA 5 MILE CITY TA 654,725 652,052 238,456 72,909 106,592 80,285 138,209 243,039 \$100,511 \$83,530 \$84,688 \$87,825 \$72,642 \$61,078 \$63,430 \$57,270

## **TOP EMPLOYERS**

| COMPANY NAME                      | PRODUCT   SERVICE       | EMPLOYEE: |
|-----------------------------------|-------------------------|-----------|
| Trinity Mother Frances            | Medical Care            | 4,000     |
| East Texas Medical Center         | Medical Care            | 3,238     |
| Brookshire Grocery Company        | Grocery Distribution    | 2,522     |
| Tyler Independent School District | Education               | 2,449     |
| Wal-Mart                          | Retail                  | 1,711     |
| The Trane Co.                     | Air Conditioning Units  | 1,500     |
| Suddenlink                        | Cable, Internet, Phone  | 1,500     |
| The University of Texas at Tyler  | Education               | 1,094     |
| UT Health Center at Tyler         | Medical Care   Research | 865       |
| Tyler Junior College              | Education               | 811       |
| Smith County                      | Government              | 776       |
| City of Tyler                     | Government              | 760       |
| Target Distribution Center        | Retail Distribution     | 700       |
| Southside Bank                    | Banking Services        | 631       |
|                                   |                         |           |