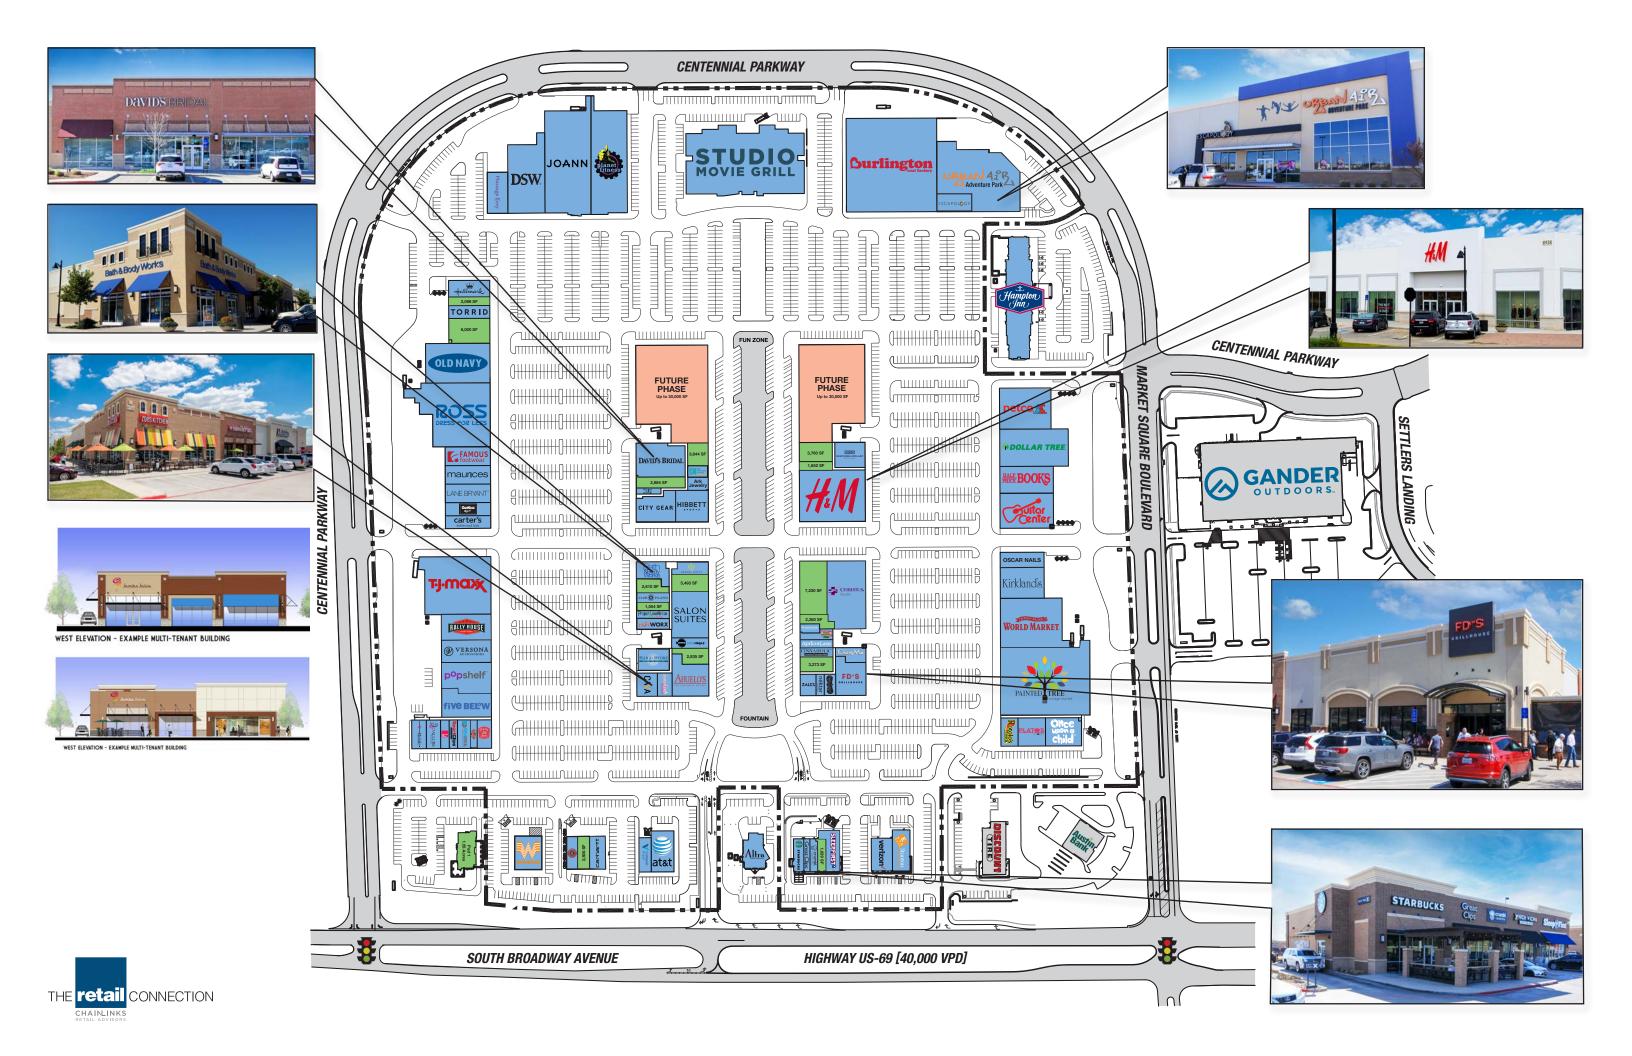

The Village at Cumberland Park is a regional mega-center located in Tyler, TX. The trade area for this property extends to many of the surrounding East Texas markets. The property is strategically located in the southern portion of the growing Tyler market at the intersection of Broadway Avenue and the new TX-Loop 49 Toll Road. The collection of national retailers, unique restaurant operators and exciting entertainment venues make this center the most prominent retail destination in the region.