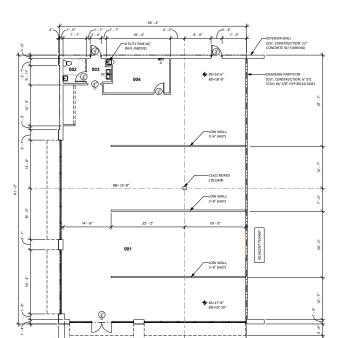

EXISTING CONDITIONS SUMMARY:
THE CONTENT OF THIS DOCUMENT IS TO VERIFY ROUGH LOCATIONS OF DEMISING AND INTERIOR WALLS AS WELL AS THE THE CONTENT OF THIS DOCUMENT IS TO VERIFY ROUGH LOCATIONS OF DEMISSION AND INTERIOR WALLES A WELLAS THE CORRENT LOCATIONS OF UTILITIES WITHIN THE PREMISE. THIS DOCUMENT DOES NOT CONTRIBE MACH LOCATIONS OF SAID ITEMS ABOVE. IT IS INCLUMENT UPON THE TENNAT AND/OR TENNAT'S AGENT TO VERIFY THE EXESTING CONDITIONS AND THEIR CORE COMPULANCY IN THE FIELD PRIOR TO THE COMPUTEINT OF THEIR DESIGN DOCUMENTS. THE LANDLONG AND ITS AGENTS ARE NOT RESPONSIBLE FOR ANY COSTS OR DELAYS THE TENNAT MAY INCUR DUE TO ANY NON-COMPULANCE OF REQUIRED FIELD VERHICATION.

| EXISTING FINISH/CONDITIONS SUMMARY (003) |                |           |           |              |            |                   |         |           |                |
|------------------------------------------|----------------|-----------|-----------|--------------|------------|-------------------|---------|-----------|----------------|
| ROOM                                     | FLR MAT'L      | FLR COND. | BASE      | WALL MAT'L   | WALL COND. | CLG MAT'L         | CLG HGT | CLG COND. | ADD'L COMMENTS |
|                                          |                |           |           |              |            |                   |         |           |                |
| 001                                      | CARPET         | GOOD      | 4" RUBBER | GYP BD (PTD) | GOOD       | ACT (PTD)         | 9'-11"  | GOOD      |                |
| 002                                      | VCT            | GOOD      | 4" RUBBER | GYP BD (PTD) | GOOD       | ACT (PTD)         | 8'-6"   | GOOD      | FRP WAINSCOT   |
| 003                                      | VCT            | GOOD      | 4" RUBBER | GYP BD (PTD) | GOOD       | ACT (PTD)         | 9'-11"  | GOOD      |                |
| 004                                      | CONC (EXPOSED) | GOOD      | 4" RUBBER | GYP BD       | GOOD       | OPEN TO STRUCTURE | -       |           |                |

(POOR) - BELOW AVERAGE CONDITION. SIGNIFICANT WORK SHOULD BE ANTIPATED TO RESTORE

18" - 5" 4 EXISTING FLOOR PLAN
1/8" = 1'-0"

3 FRONT ELEVATION
1/8" = 1'-0"

NO. OF LEVELS: RESTROOM (ADA) COMPLIANCE: BD = BOTTOM OF DECKING TITAN - 6 GAL (ELEC) M#: -- | S#: --1 1/4"

LEGEND

sector = SILL/HEAD HEIGHT © = DOOR WIDTH/TYPE

PS S RD = STUB FOR PLUMBING = ROOF DRAIN
RD (INTERNAL)
 = HAND SINK

1 RESTROOM COMPLIANCE (PHOTOS)
NOT TO SCALE

② ELEVATION (PHOTO)
NOT TO SCALE